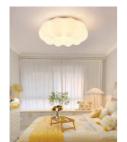

# KI-DW2 ROUND WAVE

Model: Round Wave Code: KI-DW2-330

Material: PC Cover and Aluminum Body

Dimension: 330mm

Watt: 18w

Model: Cloud Code: KI-DW3-330

Material: PC Cover and Aluminum Body

Dimension: 330mm

Watt: 18w

CCT: Tunable & Dimmable 3x1

Model: Cloud

Code: KI-DW3-450

Material: PC Cover and Aluminum Body

Dimension: 450mm

Watt: 40w