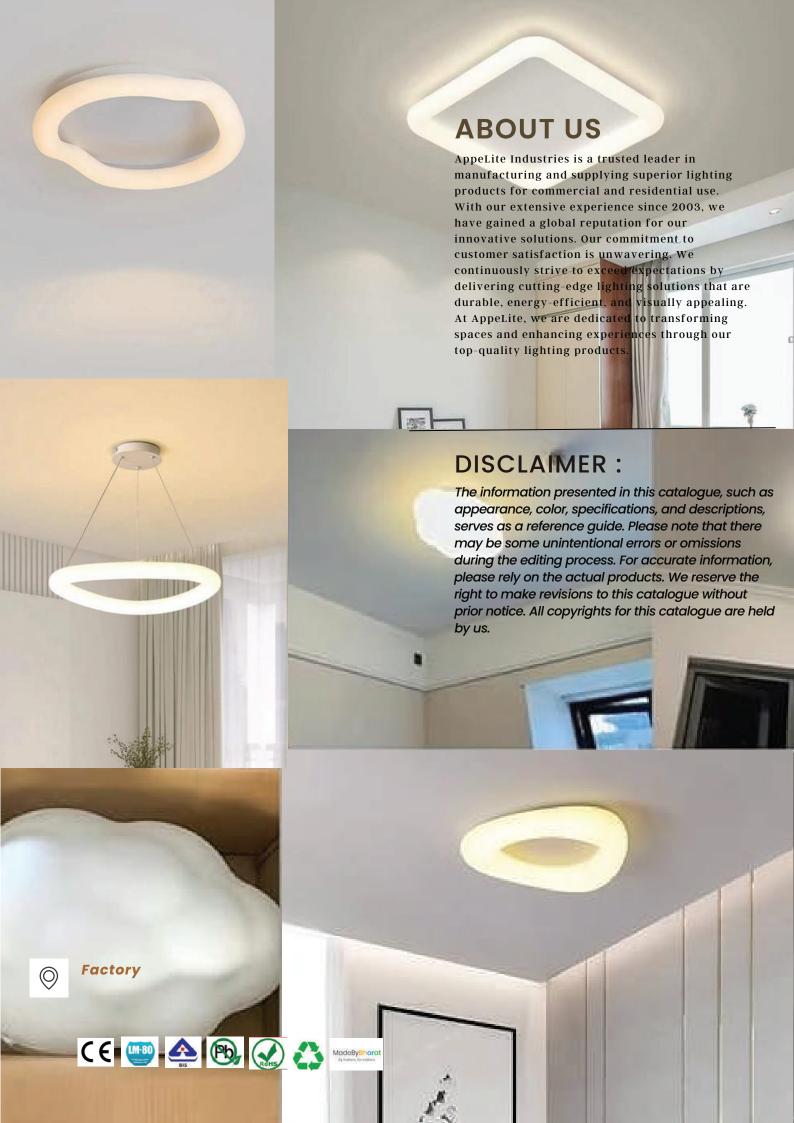

# KI-DW2 ROUND WAVE

Model: Round Wave Code: KI-DW2-330

Material: PC Cover and Aluminum Body

Dimension: 330mm

Watt: 18w

Model: Cloud Code: KI-DW3-330

Material: PC Cover and Aluminum Body

Dimension: 330mm

Watt: 18w

CCT: Tunable & Dimmable 3x1

Model: Cloud

Code: KI-DW3-450

Material: PC Cover and Aluminum Body

Dimension: 450mm

Watt: 40w

## KI-DW4 SQUARE

Model: Square Code: KI-DW4-330

Material: PC Cover and Aluminum Body

Dimension: 330mm

Watt: 18W

CCT: Tunable & Dimmable 3x1

Model: Square Code: KI-DW4-400

Material: PC Cover and Aluminum Body

Dimension: 400mm

Watt: 24W

CCT: Tunable & Dimmable 3x1

Model: Square Code: KI-DW4-500

Material: PC Cover and Aluminum Body

Dimension: 500mm

Watt: 40W

Model: Round

#### KI-DW6 ROUND

Model: Round Code: KI-DW6-330

Material: PC Cover and Aluminum Body

Dimension: 330mm

Watt: 18w

CCT: Tunable & Dimmable 3x1

Model: Round Code: KI-DW6-400

Material: PC Cover and Aluminum Body

Dimension: 400mm

Watt: 24w

CCT: Tunable & Dimmable 3x1

Model: Round Code: KI-DW6-500

Material: PC Cover and Aluminum Body

Dimension: 500mm

Watt: 40w

Model: Pebble Code: KI-DW7-330

# CLOUD MINI

Model: Cloud MINI Code: KI-DW8-330

Material: PC Cover and Aluminum Body

Dimension: 330mm

Watt: 18w