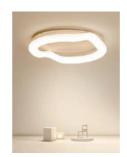

Watt: 18w

CCT: Tunable & Dimmable 3x1

Model: Cloud

Code: KI-DW3-450

Material: PC Cover and Aluminum Body

Dimension: 450mm

Watt: 40w