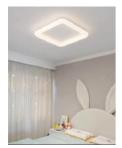

## KI-DW4 SQUARE

Model: Square Code: KI-DW4-330

Material: PC Cover and Aluminum Body

Dimension: 330mm

Watt: 18W

CCT: Tunable & Dimmable 3x1

Model: Square Code: KI-DW4-400

Material: PC Cover and Aluminum Body

Dimension: 400mm

Watt: 24W

CCT: Tunable & Dimmable 3x1

Model: Square Code: KI-DW4-500

Material: PC Cover and Aluminum Body

Dimension: 500mm

Watt: 40W

Model: Round