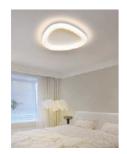

# KI-DW2 ROUND WAVE

Model: Round Wave Code: KI-DW2-330

Material: PC Cover and Aluminum Body

Dimension: 330mm

Watt: 18w

Model: Cloud Code: KI-DW3-330

Material: PC Cover and Aluminum Body

Dimension: 330mm

Watt: 18w

CCT: Tunable & Dimmable 3x1

Model: Cloud

Code: KI-DW3-450

Material: PC Cover and Aluminum Body

Dimension: 450mm

Watt: 40w