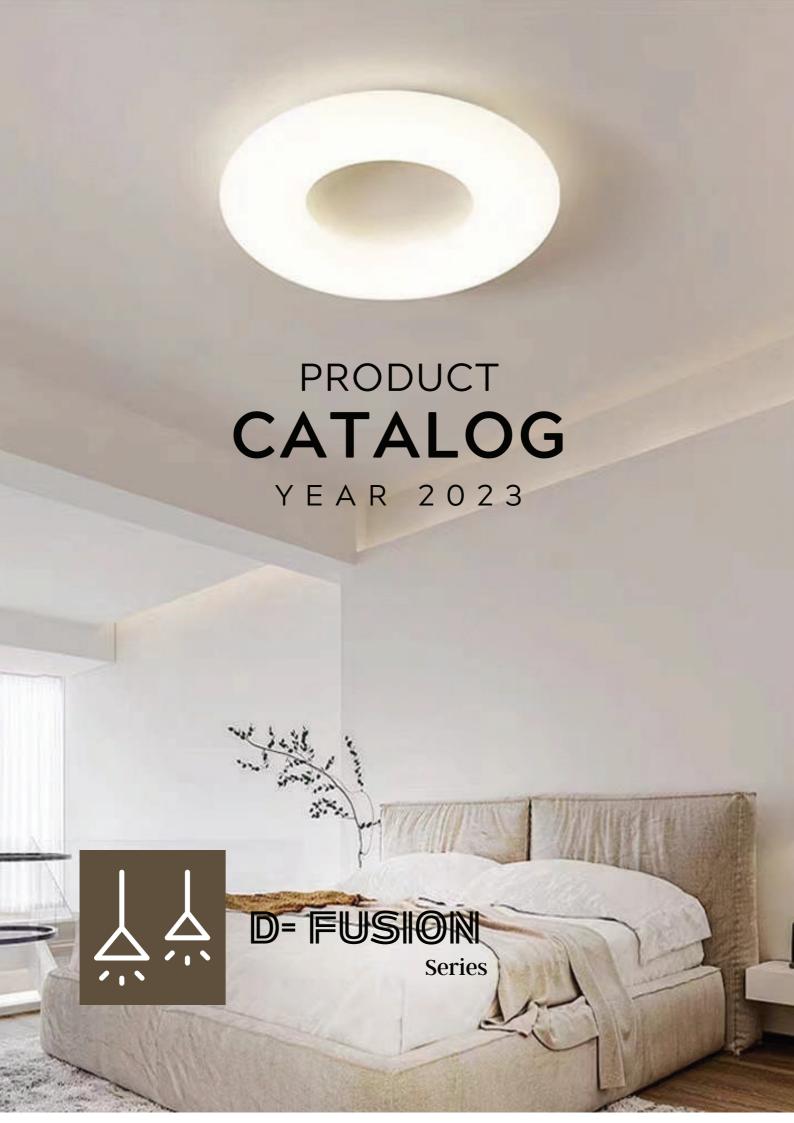

# KI-DW2 ROUND WAVE

Model: Round Wave Code: KI-DW2-330

Material: PC Cover and Aluminum Body

Dimension: 330mm

Watt: 18w

Model: Cloud Code: KI-DW3-330

Material: PC Cover and Aluminum Body

Dimension: 330mm