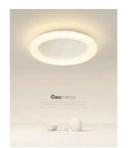

## KI-DW4 SQUARE

Model: Square Code: KI-DW4-330

Material: PC Cover and Aluminum Body

Dimension: 330mm

Watt: 18W

CCT: Tunable & Dimmable 3x1

Model: Square Code: KI-DW4-400

Material: PC Cover and Aluminum Body

Dimension: 400mm

Watt: 24W

CCT: Tunable & Dimmable 3x1

Model: Square Code: KI-DW4-500

Material: PC Cover and Aluminum Body

Dimension: 500mm

Watt: 40W

Model: Round