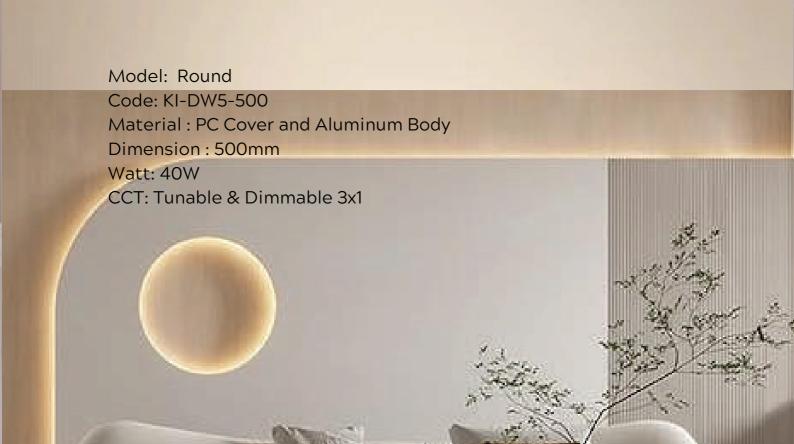

Code: KI-DW5-330

Material: PC Cover and Aluminum Body

Dimension: 330mm

Watt: 18W

CCT: Tunable & Dimmable 3x1