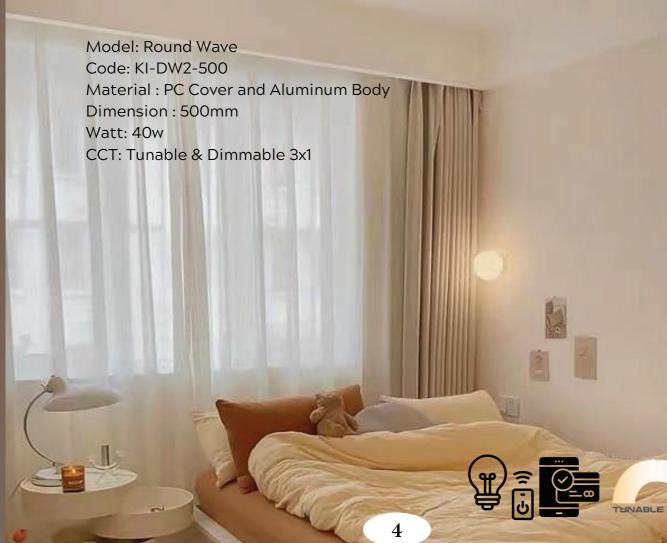

# KI-DW2 ROUND WAVE

Model: Round Wave Code: KI-DW2-330

Material: PC Cover and Aluminum Body

Dimension: 330mm

Watt: 18w

Model: Cloud Code: KI-DW3-330

Material: PC Cover and Aluminum Body

Dimension: 330mm

Watt: 18w

CCT: Tunable & Dimmable 3x1

Model: Cloud

Code: KI-DW3-450

Material: PC Cover and Aluminum Body

Dimension: 450mm

Watt: 40w