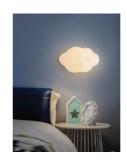

# KI-DW2 ROUND WAVE

Model: Round Wave Code: KI-DW2-330

Material: PC Cover and Aluminum Body

Dimension: 330mm

Watt: 18w

Model: Cloud Code: KI-DW3-330

Material: PC Cover and Aluminum Body

Dimension: 330mm

Watt: 18w

CCT: Tunable & Dimmable 3x1

Model: Cloud

Code: KI-DW3-450

Material: PC Cover and Aluminum Body

Dimension: 450mm

Watt: 40w