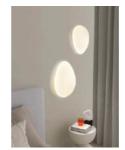

Dimension: 400mm

Watt: 24w

CCT: Tunable & Dimmable 3x1

Model: Round Code: KI-DW6-500

Material: PC Cover and Aluminum Body

Dimension: 500mm

Watt: 40w

Model: Pebble Code: KI-DW7-330

Material: PC Cover and Aluminum Body

Dimension: 330mm

Watt: 18w