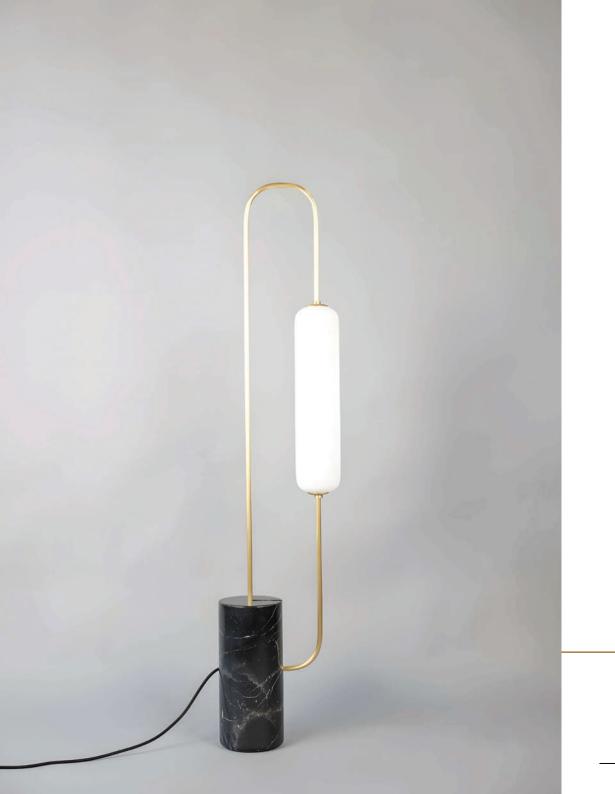

## FLOOR LIGHTS

FLOOR LIGHTS

PRODUCT CODE PRODUCT NAME
GLC-LW1453 Obsidian

LAMPS WATTAGE CCT
LED --- ---

MEASUREMENTS

H: 1500mm

MATERIAL Marble Iron Glass COLOUR White Brass

PRODUCT CODE PRODUCT NAME
GLC-LW1454 Brassica