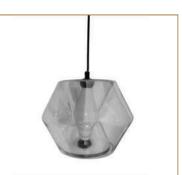

# FAMILY OF LIGHTS **FAMILY**

PRODUCT CODE PRODUCT NAME
GLC-LW1444/A Argyle A

LAMPS WATTAGE CCT
LED 12W 3000K

MEASUREMENTS

H: 350mm | W: 250mm

2

PRODUCT CODE PRODUCT NAME
GLC-LW 1444/B Argyle B

LAMPS WATTAGE CCT
LED 6W 3000K

**MEASUREMENTS** 

H: 185mm | W: 250mm

MATERIAL Iron Glass Acrylic

COLOUR Black White Clear

PRODUCT CODE PRODUCT NAME
GLC-LW1444 Argyle Table Lamp

LAMPS WATTAGE CCT
LED 12W 3000K

MEASUREMENTS

H: 185mm | W: 250mm