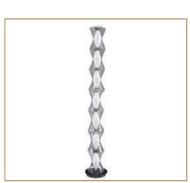

### MEASUREMENTS

Ø: 190mm | H: 1130mm

MATERIAL Iron Glass

**COLOUR** Black White

PRODUCT CODE PRODUCT NAME
GLC-LW1443/A Tri Sphere A

LAMPS WATTAGE CCT
LED 12W 3000K

**MEASUREMENTS** 

Ø: 350mm | H: 730mm

2

PRODUCT CODE PRODUCT NAME
GLC-LW1443/B Tri Sphere B

LAMPS WATTAGE CCT
LED 12W 3000K

MEASUREMENTS

Ø: 350mm | H: 730mm

MATERIAL Iron Glass

COLOUR Gold White

PRODUCT CODE PRODUCT NAME
GLC-LW1446 Zen Sphere