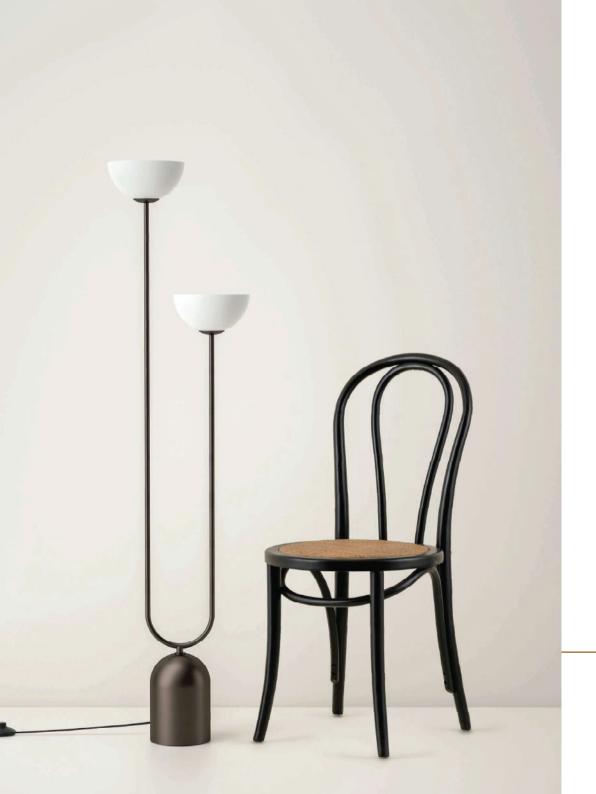

LAMPS WATTAGE CCT
LED --- ---

MEASUREMENTS

H: 1500mm

MATERIAL Marble Iron Acrylic COLOUR White Brass

PRODUCT CODE PRODUCT NAME
GLC-LW1455 Ruzo

LAMPS WATTAGE CCT E27\*2 --- ---

MEASUREMENTS

H: 1500mm