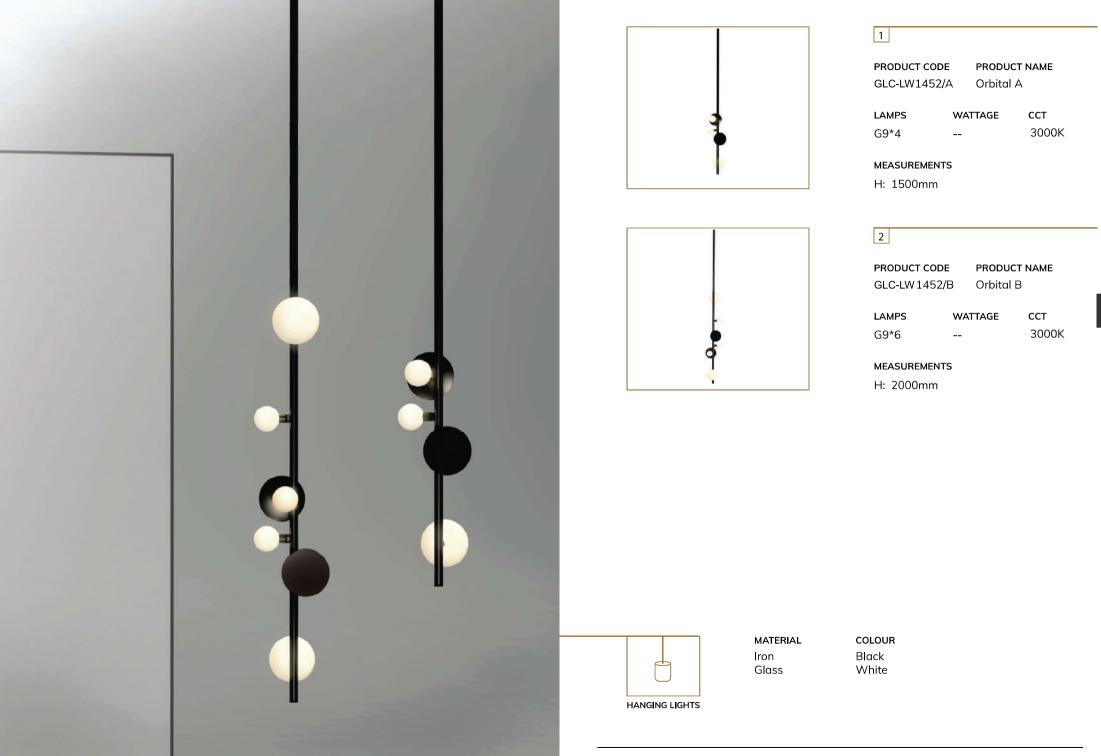

## HANGLING LIGHTS

HANGING LIGHTS

PRODUCT CODE PRODUCT NAME
GLC-LW1442/A Totem A

LAMPS WATTAGE CCT
LED 5W\*4 3000K

#### **MEASUREMENTS**

Ø: 190mm I H: 890mm

2

PRODUCT CODE PRODUCT NAME
GLC-LW 1442/B Totem B

LAMPS WATTAGE CCT
LED 5W\*6 3000K

### MEASUREMENTS

Ø: 190mm | H: 1130mm

MATERIAL Iron Glass

**COLOUR** Black White

PRODUCT CODE PRODUCT NAME
GLC-LW1443/A Tri Sphere A

LAMPS WATTAGE CCT
LED 12W 3000K

**MEASUREMENTS** 

Ø: 350mm | H: 730mm