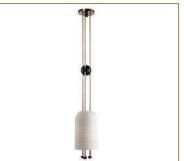

**MEASUREMENTS** 

1

PRODUCT CODE

GLC-LW1445

LAMPS

E27

PRODUCT CODE PRODUCT NAME GLC-LW 1445 Ethereal Wall

PRODUCT NAME

CCT 3000K

Ethereal

WATTAGE

LAMPS WATTAGE CCT 3000K E14

**MEASUREMENTS** 

W: 230mm | H: 600mm | D: 110mm

3

PRODUCT CODE PRODUCT NAME GLC-LW1445 Ethereal Floor Lamp