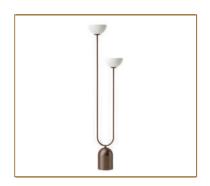

LAMPS WATTAGE CCT
LED --- ---

MEASUREMENTS

H: 1500mm

MATERIAL Marble Iron Acrylic COLOUR White Brass

PRODUCT CODE PRODUCT NAME
GLC-LW1455 Ruzo

LAMPS WATTAGE CCT E27\*2 --- ---

MEASUREMENTS

H: 1500mm