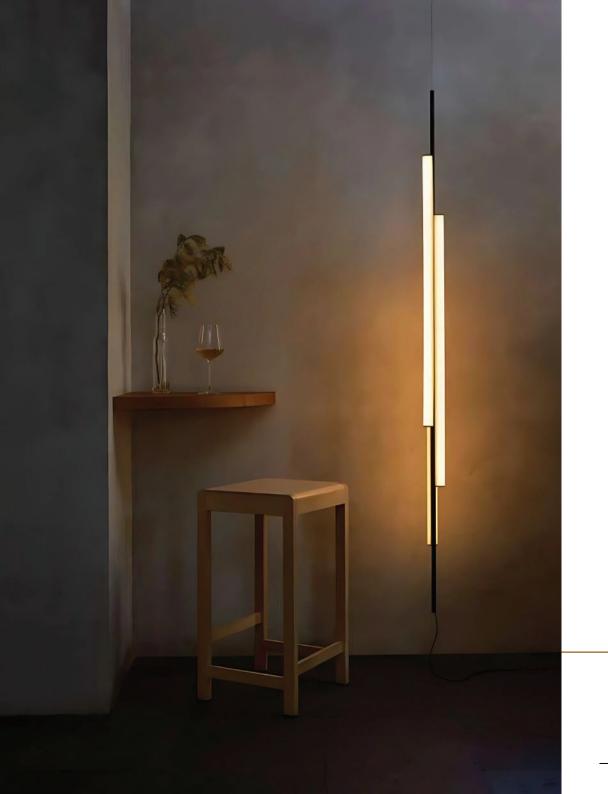

#### MEASUREMENTS

L: 1400mm | W: 300mm | H: 1500mm

MATERIAL Stainless Steel Glass **COLOUR** Black

PRODUCT CODE PRODUCT NAME
GLC-LW1447 Tubicen Linear

 LAMPS
 WATTAGE
 CCT

 LED
 47W\*2+21W 3000K

#### MEASUREMENTS

L: 1280mm | W: 120mm | H: 1200mm

MATERIAL Aluminium Iron

um Black White

PRODUCT CODE PRODUCT NAME
GLC-LW 1449/BK Illumina Black

LAMPS WATTAGE CCT
LED 30W 3000K

**MEASUREMENTS** 

W: 70mm | H: 1300mm | L: 2100mm