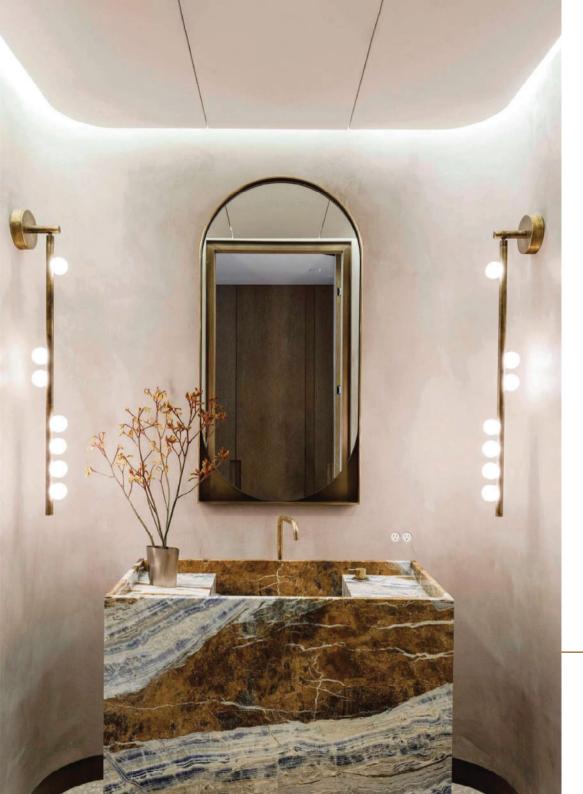

**MEASUREMENTS** 

1

PRODUCT CODE

GLC-LW1445

LAMPS

E27

PRODUCT CODE PRODUCT NAME GLC-LW 1445 Ethereal Wall

PRODUCT NAME

CCT 3000K

Ethereal

WATTAGE

LAMPS WATTAGE CCT 3000K E14

**MEASUREMENTS** 

W: 230mm | H: 600mm | D: 110mm

3

PRODUCT CODE PRODUCT NAME GLC-LW1445 Ethereal Floor Lamp

LAMPS WATTAGE CCT E27 3000K

MEASUREMENTS

W: 230mm | H: 1600mm

MATERIAL Iron Glass

COLOUR Black White Gold