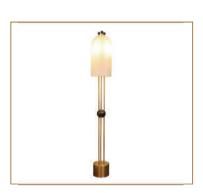

2

PRODUCT CODE PRODUCT NAME
GLC-LW1444 Argyle Floor Lamp

LAMPS WATTAGE CCT
LED 36W 3000K

**MEASUREMENTS** 

H: 1300mm | W: 250mm

MATERIAL Iron Glass Acrylic

COLOUR Black White Clear

W: 230mm | H: 1500mm