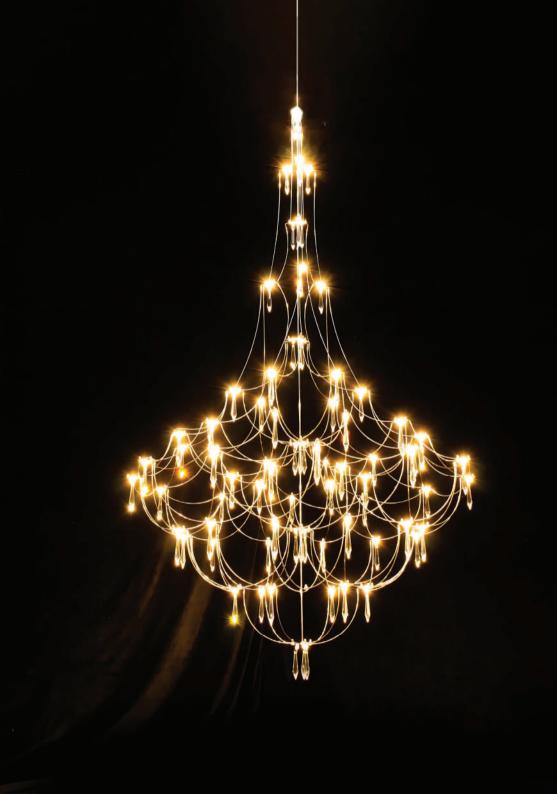

#### **MEASUREMENTS**

L: 2300mm I W: 70mm I H: 1300mm

MATERIAL Stainless Steel Acrylic

COLOUR Brushed Black Gold

PRODUCT CODE PRODUCT NAME
GLC-LW1456/600 Celestial S

LAMPS WATTAGE CCT
LED 30W 3000K

**MEASUREMENTS** 

L: 1500mm I W: 600mm I H: 755mm

2

PRODUCT CODE PRODUCT NAME GLC-LW1456/800 Celestial M

LAMPS WATTAGE CCT
LED 50W 3000K

**MEASUREMENTS** 

L: 2500mm | W: 800mm | H: 1000mm

HANGING LIGHTS

MATERIAL Stainless Steel K9 Crystal **COLOUR** Gold