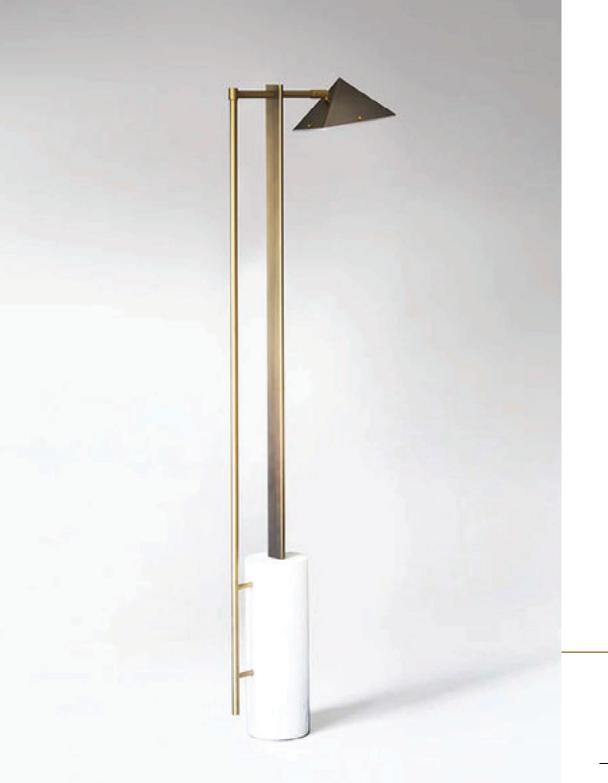

## FLOOR LIGHTS

FLOOR LIGHTS

PRODUCT CODE PRODUCT NAME
GLC-LW1453 Obsidian

LAMPS WATTAGE CCT
LED --- ---

MEASUREMENTS

H: 1500mm

MATERIAL Marble Iron Glass COLOUR White Brass

PRODUCT CODE PRODUCT NAME
GLC-LW1454 Brassica