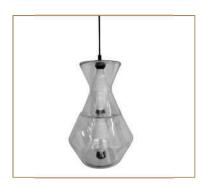

**MEASUREMENTS** 

1

PRODUCT CODE

GLC-LW1445

LAMPS

E27

PRODUCT CODE PRODUCT NAME GLC-LW 1445 Ethereal Wall

PRODUCT NAME

CCT 3000K

Ethereal

WATTAGE

LAMPS WATTAGE CCT 3000K E14

**MEASUREMENTS** 

W: 230mm | H: 600mm | D: 110mm

3

PRODUCT CODE PRODUCT NAME GLC-LW1445 Ethereal Floor Lamp