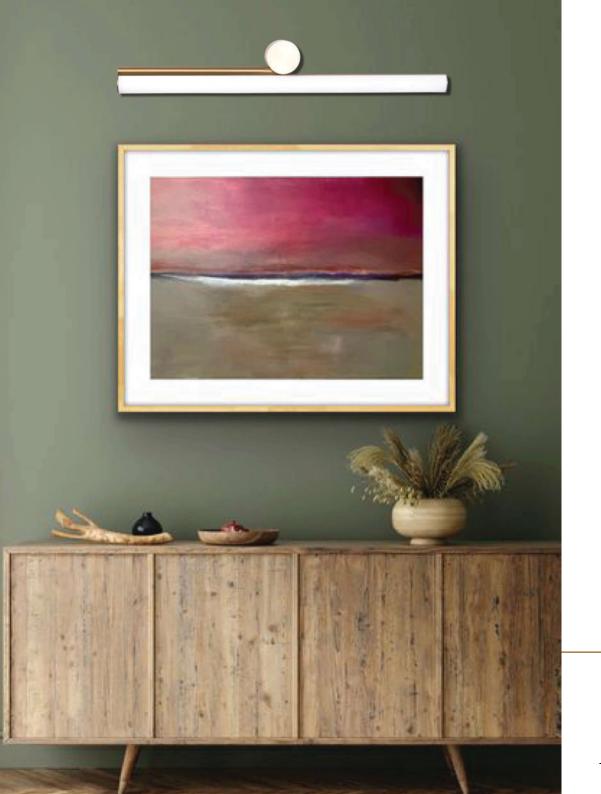

## WALL LIGHTS

WALL LIGHTS

PRODUCT CODE PRODUCT NAME GLC-LW1448/BK Lucent Black

LAMPS WATTAGE CCT 10W 4000K LED

MEASUREMENTS

L: 590mm | D: 80mm | W: 95mm

2

PRODUCT CODE PRODUCT NAME GLC-LW 1448/GD Lucent Gold

LAMPS WATTAGE CCT 10W 4000K LED

**MEASUREMENTS** 

L: 590mm | D: 80mm | W: 95mm

MATERIAL Stainless Steel

COLOUR Brushed Black Acrylic Gold

PRODUCT CODE PRODUCT NAME
GLC-LW 1451 Geolina

LAMPS WATTAGE CCT G9\*7 -- --