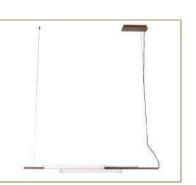

LAMPS WATTAGE CCT 10W 4000K LED

**MEASUREMENTS** 

L: 590mm | D: 80mm | W: 95mm

MATERIAL Stainless Steel

COLOUR Brushed Black Acrylic Gold

PRODUCT CODE PRODUCT NAME
GLC-LW 1451 Geolina

LAMPS WATTAGE CCT G9\*7 -- --

MEASUREMENTS

H: 1100mm | D: 210mm

MATERIAL Iron Glass **COLOUR** Brass