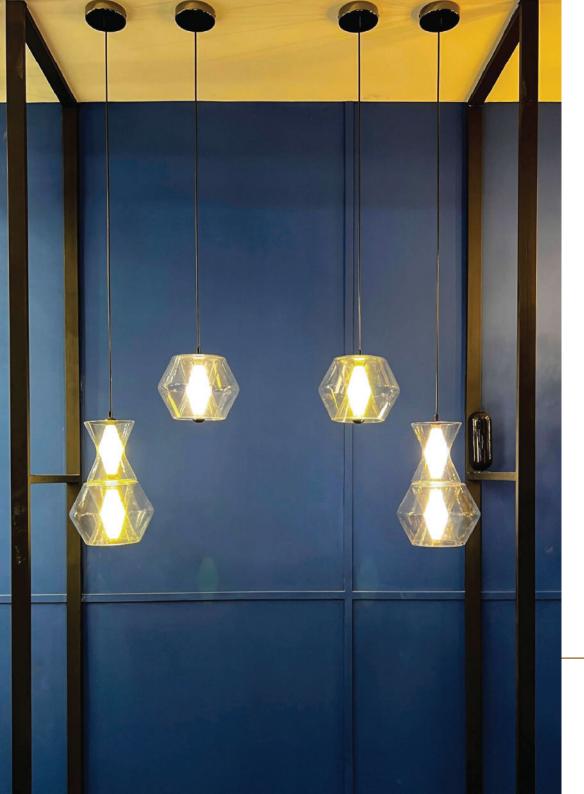

## HANGLING LIGHTS

HANGING LIGHTS

PRODUCT CODE PRODUCT NAME
GLC-LW1442/A Totem A

LAMPS WATTAGE CCT
LED 5W\*4 3000K

#### **MEASUREMENTS**

Ø: 190mm I H: 890mm

2

PRODUCT CODE PRODUCT NAME
GLC-LW 1442/B Totem B

LAMPS WATTAGE CCT
LED 5W\*6 3000K