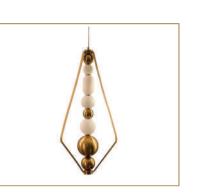

### MEASUREMENTS

Ø: 190mm | H: 1130mm

MATERIAL Iron Glass

**COLOUR** Black White

PRODUCT CODE PRODUCT NAME
GLC-LW1443/A Tri Sphere A

LAMPS WATTAGE CCT
LED 12W 3000K

**MEASUREMENTS** 

Ø: 350mm | H: 730mm

2

PRODUCT CODE PRODUCT NAME
GLC-LW1443/B Tri Sphere B

LAMPS WATTAGE CCT
LED 12W 3000K

MEASUREMENTS

Ø: 350mm | H: 730mm

MATERIAL Iron Glass

COLOUR Gold White

PRODUCT CODE PRODUCT NAME
GLC-LW1446 Zen Sphere