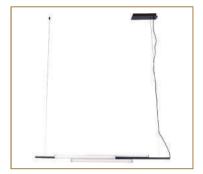

#### MEASUREMENTS

L: 1280mm | W: 120mm | H: 1200mm

MATERIAL Aluminium Iron

um Black White

PRODUCT CODE PRODUCT NAME
GLC-LW 1449/BK Illumina Black

LAMPS WATTAGE CCT
LED 30W 3000K

**MEASUREMENTS** 

W: 70mm | H: 1300mm | L: 2100mm

2

PRODUCT CODE PRODUCT NAME
GLC-LW1449/GD Illumina Gold

LAMPS WATTAGE CCT
LED 30W 3000K

**MEASUREMENTS** 

W: 70mm | H: 1300mm | L: 2100mm

MATERIAL
Stainless Steel
Acrylic

**COLOUR**Brushed Black
Gold

PRODUCT CODE PRODUCT NAME
GLC-LW1450/BK Nimbus Arc Black