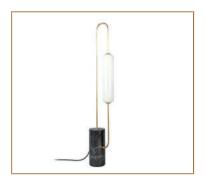

## FLOOR LIGHTS

FLOOR LIGHTS

PRODUCT CODE PRODUCT NAME
GLC-LW1453 Obsidian

LAMPS WATTAGE CCT
LED --- ---

MEASUREMENTS

H: 1500mm

MATERIAL Marble Iron Glass COLOUR White Brass

PRODUCT CODE PRODUCT NAME
GLC-LW1454 Brassica