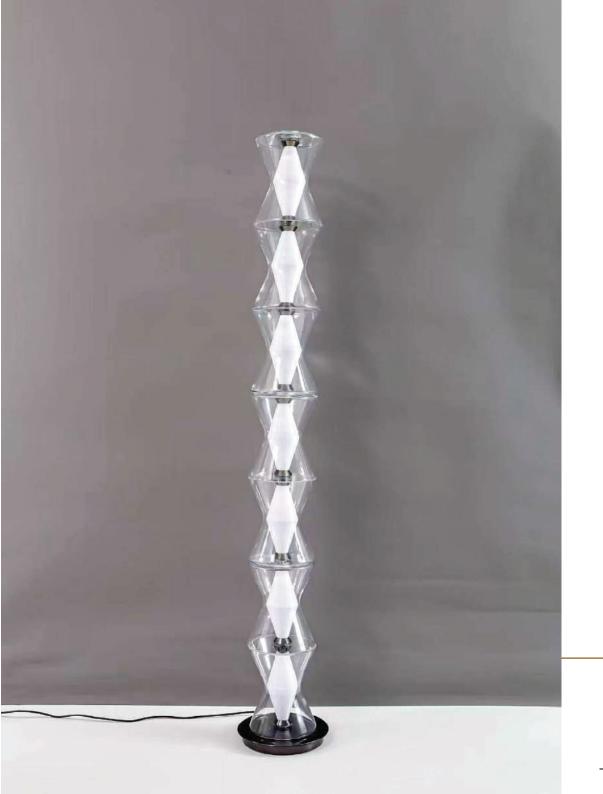

CCT 3000K

Ethereal

WATTAGE

LAMPS WATTAGE CCT 3000K E14

**MEASUREMENTS** 

W: 230mm | H: 600mm | D: 110mm

3

PRODUCT CODE PRODUCT NAME GLC-LW1445 Ethereal Floor Lamp

LAMPS WATTAGE CCT E27 3000K

MEASUREMENTS

W: 230mm | H: 1600mm

MATERIAL Iron Glass

COLOUR Black White Gold