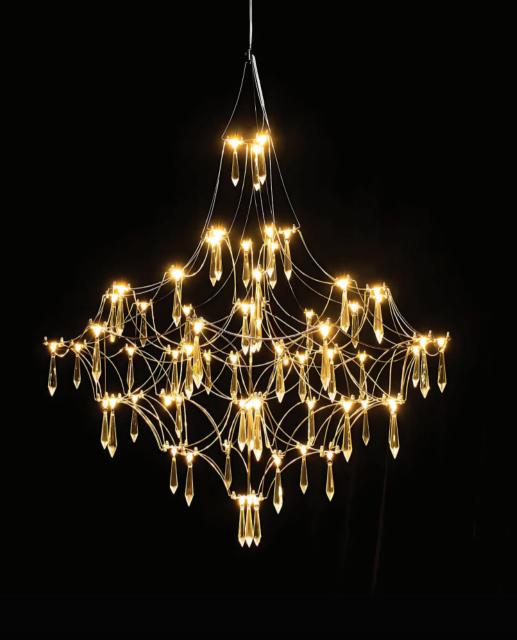

1 PRO

PRODUCT CODE PRODUCT NAME
GLC-LW1457/1100 Celestial L

LAMPSWATTAGECCTLED70W3000K

#### **MEASUREMENTS**

L: 3350mm | W: 1100mm | H: 1850mm

MATERIAL Stainless Steel K9 Crystal **COLOUR** Gold