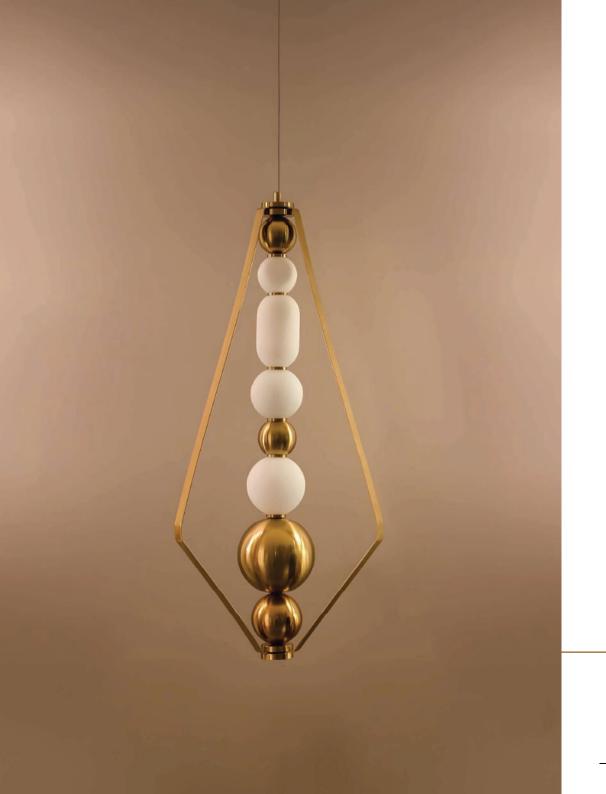

### MEASUREMENTS

Ø: 190mm | H: 1130mm

MATERIAL Iron Glass

**COLOUR** Black White

PRODUCT CODE PRODUCT NAME
GLC-LW1443/A Tri Sphere A

LAMPS WATTAGE CCT
LED 12W 3000K

**MEASUREMENTS** 

Ø: 350mm | H: 730mm

2

PRODUCT CODE PRODUCT NAME
GLC-LW1443/B Tri Sphere B

LAMPS WATTAGE CCT
LED 12W 3000K

MEASUREMENTS

Ø: 350mm | H: 730mm

MATERIAL Iron Glass

COLOUR Gold White

PRODUCT CODE PRODUCT NAME
GLC-LW1446 Zen Sphere