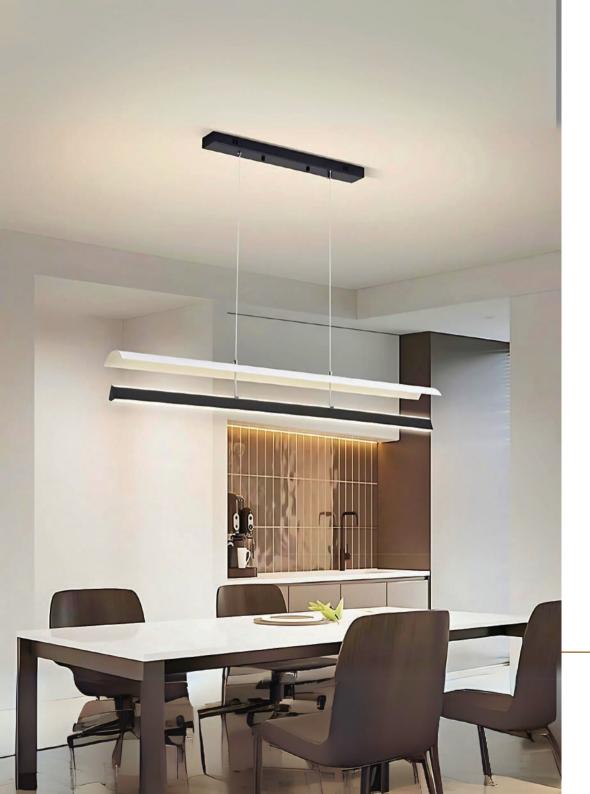

#### MEASUREMENTS

L: 1400mm | W: 300mm | H: 1500mm

MATERIAL Stainless Steel Glass **COLOUR** Black

PRODUCT CODE PRODUCT NAME
GLC-LW1447 Tubicen Linear

 LAMPS
 WATTAGE
 CCT

 LED
 47W\*2+21W 3000K