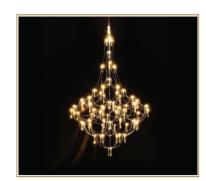

L: 1500mm I W: 600mm I H: 755mm

2

PRODUCT CODE PRODUCT NAME GLC-LW1456/800 Celestial M

LAMPS WATTAGE CCT
LED 50W 3000K

**MEASUREMENTS** 

L: 2500mm | W: 800mm | H: 1000mm

HANGING LIGHTS

MATERIAL Stainless Steel K9 Crystal **COLOUR** Gold

1 PRO

PRODUCT CODE PRODUCT NAME
GLC-LW1457/1100 Celestial L

LAMPSWATTAGECCTLED70W3000K

#### **MEASUREMENTS**

L: 3350mm | W: 1100mm | H: 1850mm

MATERIAL Stainless Steel K9 Crystal **COLOUR** Gold