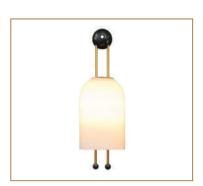

**MEASUREMENTS** 

H: 185mm | W: 250mm

MATERIAL Iron Glass Acrylic

COLOUR Black White Clear

PRODUCT CODE PRODUCT NAME
GLC-LW1444 Argyle Table Lamp

LAMPS WATTAGE CCT
LED 12W 3000K

MEASUREMENTS

H: 185mm | W: 250mm