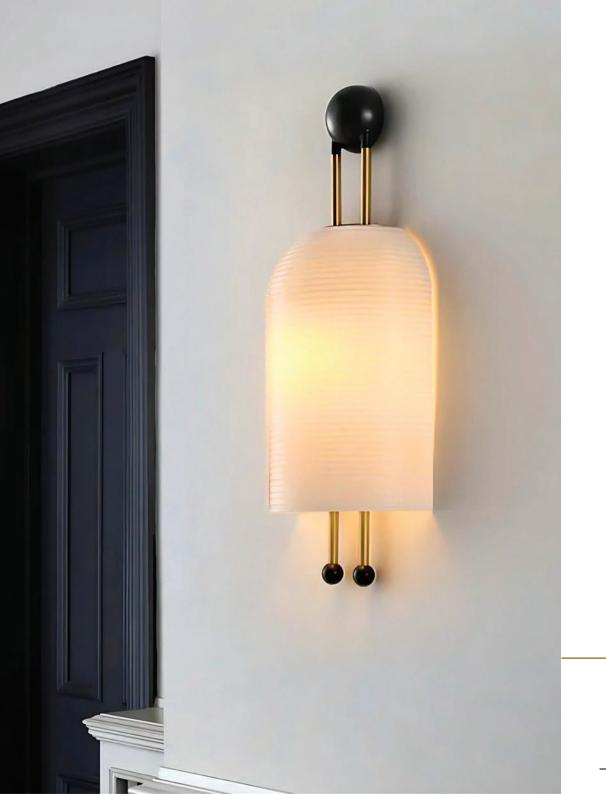

## WALL LIGHTS

WALL LIGHTS

PRODUCT CODE PRODUCT NAME GLC-LW1448/BK Lucent Black

LAMPS WATTAGE CCT 10W 4000K LED

MEASUREMENTS

L: 590mm | D: 80mm | W: 95mm

2

PRODUCT CODE PRODUCT NAME GLC-LW 1448/GD Lucent Gold

LAMPS WATTAGE CCT 10W 4000K LED

**MEASUREMENTS** 

L: 590mm | D: 80mm | W: 95mm

MATERIAL Stainless Steel

COLOUR Brushed Black Acrylic Gold

PRODUCT CODE PRODUCT NAME
GLC-LW 1451 Geolina

LAMPS WATTAGE CCT G9\*7 -- --