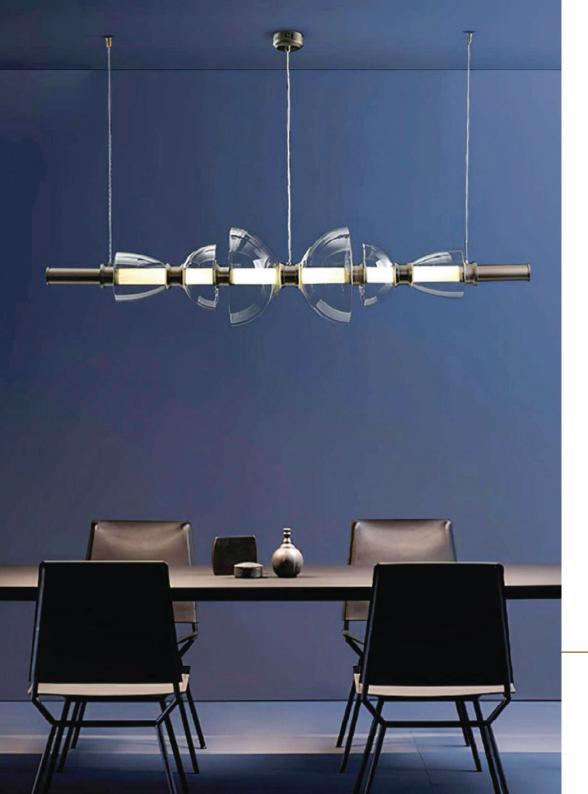

#### MEASUREMENTS

L: 1400mm | W: 300mm | H: 1500mm

MATERIAL Stainless Steel Glass **COLOUR** Black

PRODUCT CODE PRODUCT NAME
GLC-LW1447 Tubicen Linear

 LAMPS
 WATTAGE
 CCT

 LED
 47W\*2+21W 3000K