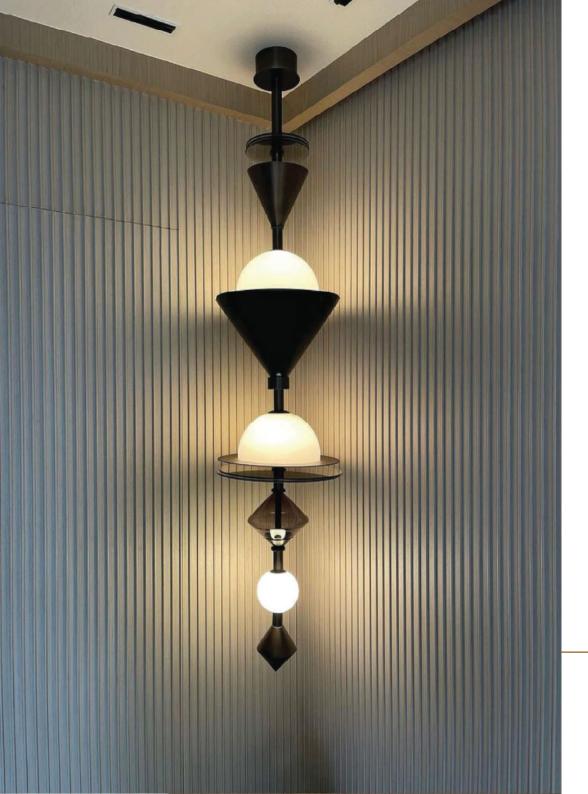

## HANGLING LIGHTS

HANGING LIGHTS

PRODUCT CODE PRODUCT NAME
GLC-LW1442/A Totem A

LAMPS WATTAGE CCT
LED 5W\*4 3000K

#### **MEASUREMENTS**

Ø: 190mm I H: 890mm

2

PRODUCT CODE PRODUCT NAME
GLC-LW 1442/B Totem B

LAMPS WATTAGE CCT
LED 5W\*6 3000K

### MEASUREMENTS

Ø: 190mm | H: 1130mm

MATERIAL Iron Glass

**COLOUR** Black White

PRODUCT CODE PRODUCT NAME
GLC-LW1443/A Tri Sphere A

LAMPS WATTAGE CCT
LED 12W 3000K

**MEASUREMENTS** 

Ø: 350mm | H: 730mm

2

PRODUCT CODE PRODUCT NAME
GLC-LW1443/B Tri Sphere B

LAMPS WATTAGE CCT
LED 12W 3000K

MEASUREMENTS

Ø: 350mm | H: 730mm

MATERIAL Iron Glass

COLOUR Gold White

PRODUCT CODE PRODUCT NAME
GLC-LW1446 Zen Sphere