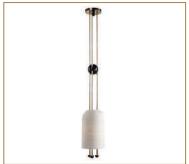

**MEASUREMENTS** 

1

PRODUCT CODE

GLC-LW1445

LAMPS

E27

PRODUCT CODE PRODUCT NAME GLC-LW 1445 Ethereal Wall

PRODUCT NAME

CCT 3000K

Ethereal

WATTAGE

LAMPS WATTAGE CCT 3000K E14

**MEASUREMENTS** 

W: 230mm | H: 600mm | D: 110mm

3

PRODUCT CODE PRODUCT NAME GLC-LW1445 Ethereal Floor Lamp

LAMPS WATTAGE CCT E27 3000K

MEASUREMENTS

W: 230mm | H: 1600mm

MATERIAL Iron Glass

COLOUR Black White Gold