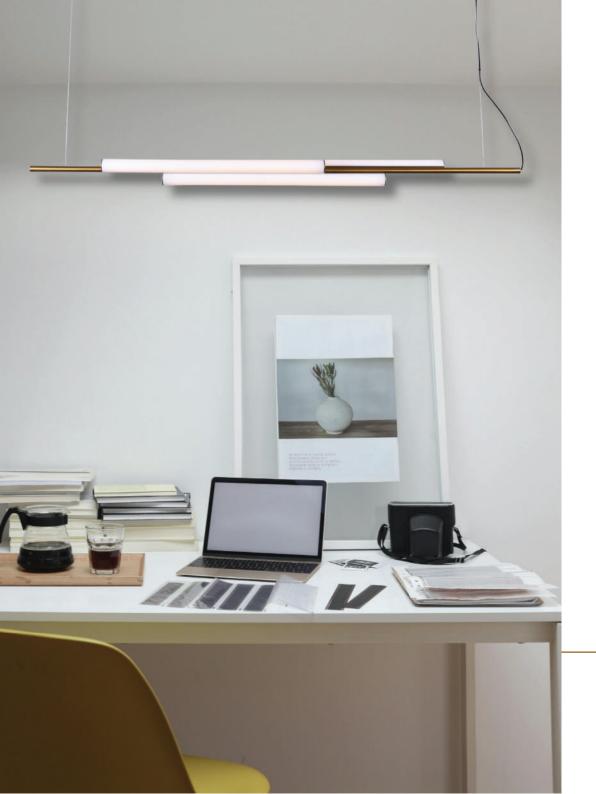

#### MEASUREMENTS

L: 1400mm | W: 300mm | H: 1500mm

MATERIAL Stainless Steel Glass **COLOUR** Black

PRODUCT CODE PRODUCT NAME
GLC-LW1447 Tubicen Linear

 LAMPS
 WATTAGE
 CCT

 LED
 47W\*2+21W 3000K