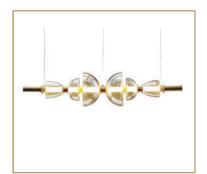

#### MEASUREMENTS

L: 1400mm | W: 300mm | H: 1500mm

MATERIAL Stainless Steel Glass **COLOUR** Black

PRODUCT CODE PRODUCT NAME
GLC-LW1447 Tubicen Linear

 LAMPS
 WATTAGE
 CCT

 LED
 47W\*2+21W 3000K