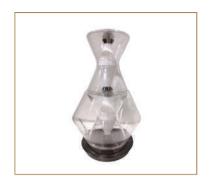

**MEASUREMENTS** 

1

PRODUCT CODE

GLC-LW1445

LAMPS

E27

PRODUCT CODE PRODUCT NAME GLC-LW 1445 Ethereal Wall

PRODUCT NAME

CCT 3000K

Ethereal

WATTAGE

LAMPS WATTAGE CCT 3000K E14

**MEASUREMENTS** 

W: 230mm | H: 600mm | D: 110mm

3

PRODUCT CODE PRODUCT NAME GLC-LW1445 Ethereal Floor Lamp