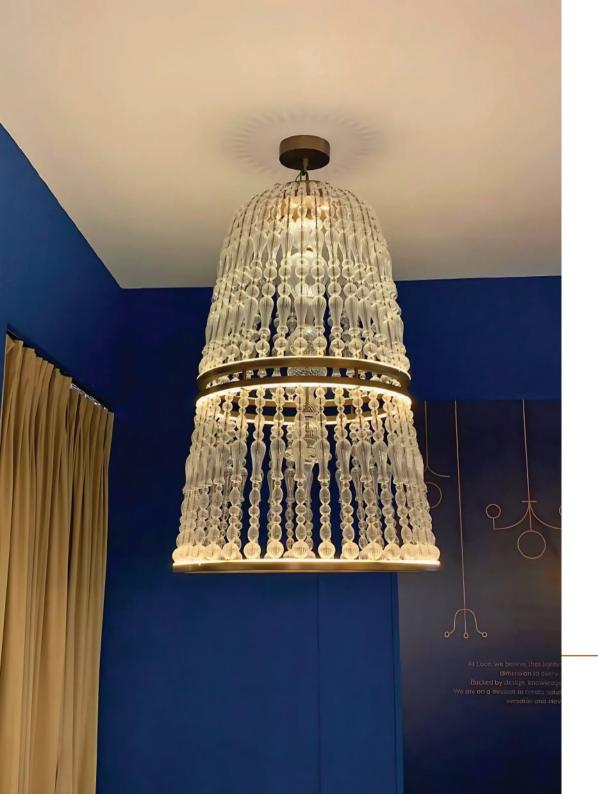

L: 1200mm | W: 750mm | H: 1050mm

MATERIAL COLOUR Stainless Steel Gold

PRODUCT CODE PRODUCT NAME
GLC-LW1022 Celeste

 LAMPS
 WATTAGE
 CCT

 LED
 4W\*240
 3000K

# MEASUREMENTS

L: 2070mm | W: 1780mm | H: 930mm

(On Custom Basis)

MATERIAL Aluminium Crystal

colour n Gold Clear