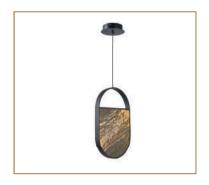

LAMPS WATTAGE CCT
LED 15W 3000K

MEASUREMENTS

L: 1400mm | Ø: 400mm | H: 1400mm

MATERIAL COLOUR Iron Grey Crystal Glass Clear

PRODUCT CODE PRODUCT NAME
GLC-LW1017/A Prism A

LAMPS WATTAGE CCT
LED 20W 3000K

# MEASUREMENTS

L: 300mm | W: 40mm | H: 300mm

2

PRODUCT CODE PRODUCT NAME
GLC-LW1017/B Prism B

LAMPS WATTAGE CCT

LED 20W 3000K