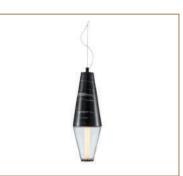

## MEASUREMENTS

L: 430mm | Ø: 140mm | H: 430mm

MATERIAL Iron Alabaster Glass COLOUR Gold White

PRODUCT CODE PRODUCT NAME
GLC-LW1015/C Katak C

LAMPS WATTAGE CCT
LED 15W 3000K

**MEASUREMENTS** 

L: 430mm | Ø: 140mm | H: 430mm

2

PRODUCT CODE PRODUCT NAME
GLC-LW1015/D Katak D

LAMPS WATTAGE CCT
LED 15W 3000K

MEASUREMENTS

L: 430mm | Ø: 140mm | H: 430mm

MATERIAL Iron Alabaster Glass **COLOUR** Black

PRODUCT CODE
GLC-LW1016 PRODUCT CODE
Luminous Harmony