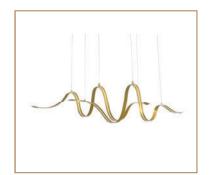

## **MEASUREMENTS**

L: 300mm | W: 40mm | H: 500mm

MATERIAL Iron Marble **COLOUR** Black White Marble

PRODUCT CODE PRODUCT NAME

GLC-LW1018 Wave

LAMPS WATTAGE CCT
LED 60W 3000K

MEASUREMENTS

L: 1550mm | W: 210mm | H: 420mm