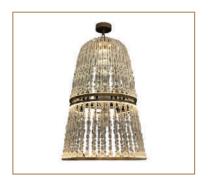

2

PRODUCT CODE PRODUCT NAME
GLC-LW1015/D Katak D

LAMPS WATTAGE CCT
LED 15W 3000K

MEASUREMENTS

L: 430mm | Ø: 140mm | H: 430mm

MATERIAL Iron Alabaster Glass **COLOUR** Black

PRODUCT CODE
GLC-LW1016 PRODUCT CODE
Luminous Harmony

LAMPS WATTAGE CCT
LED 15W 3000K

MEASUREMENTS

L: 1400mm | Ø: 400mm | H: 1400mm

MATERIAL COLOUR Iron Grey Crystal Glass Clear

PRODUCT CODE PRODUCT NAME
GLC-LW1017/A Prism A

LAMPS WATTAGE CCT
LED 20W 3000K