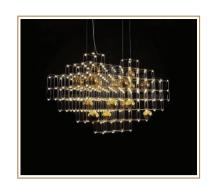

LAMPS WATTAGE CCT
LED 15W 3000K

MEASUREMENTS

L: 1400mm | Ø: 400mm | H: 1400mm

MATERIAL COLOUR Iron Grey Crystal Glass Clear

PRODUCT CODE PRODUCT NAME
GLC-LW1017/A Prism A

LAMPS WATTAGE CCT
LED 20W 3000K