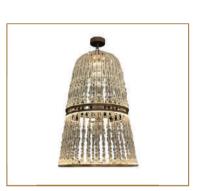

2

PRODUCT CODE PRODUCT NAME
GLC-LW1015/D Katak D

LAMPS WATTAGE CCT
LED 15W 3000K

MEASUREMENTS

L: 430mm | Ø: 140mm | H: 430mm

MATERIAL Iron Alabaster Glass **COLOUR** Black

PRODUCT CODE
GLC-LW1016 PRODUCT CODE
Luminous Harmony

LAMPS WATTAGE CCT
LED 15W 3000K

MEASUREMENTS

L: 1400mm | Ø: 400mm | H: 1400mm

MATERIAL COLOUR Iron Grey Crystal Glass Clear

PRODUCT CODE PRODUCT NAME
GLC-LW1017/A Prism A

LAMPS WATTAGE CCT
LED 20W 3000K