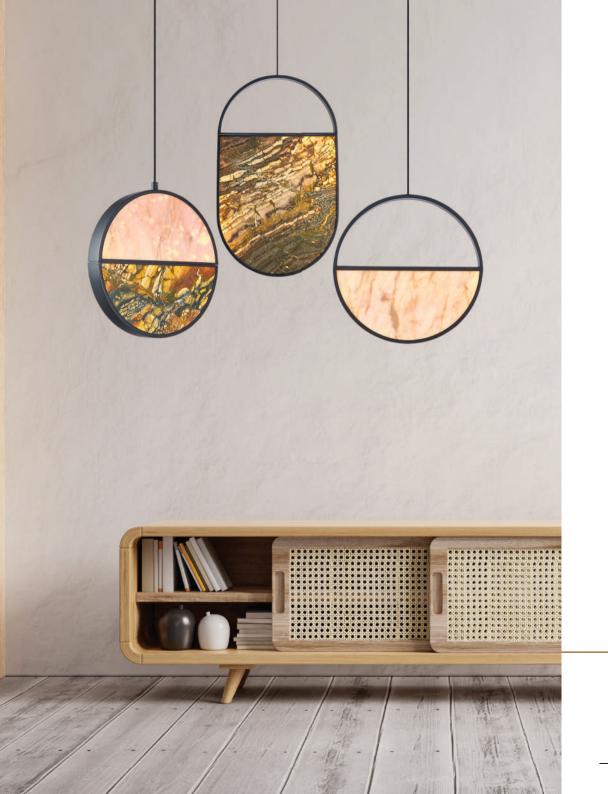

# MEASUREMENTS

L: 300mm | W: 40mm | H: 300mm

MATERIAL Iron Marble

**coLour** Black

PRODUCT CODE PRODUCT NAME
GLC-LW1017/C Prism C

LAMPS WATTAGE CCT
LED 40W 3000K

## **MEASUREMENTS**

L: 300mm | W: 40mm | H: 500mm

2

PRODUCT CODE PRODUCT NAME
GLC-LW1017/D Prism D

LAMPS WATTAGE CCT
LED 40W 3000K

## **MEASUREMENTS**

L: 300mm | W: 40mm | H: 500mm

MATERIAL Iron Marble **COLOUR** Black White Marble

PRODUCT CODE PRODUCT NAME

GLC-LW1018 Wave

LAMPS WATTAGE CCT
LED 60W 3000K

MEASUREMENTS

L: 1550mm | W: 210mm | H: 420mm