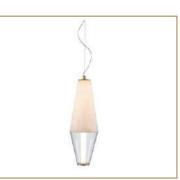

## MEASUREMENTS

L: 430mm | Ø: 140mm | H: 430mm

MATERIAL Iron Alabaster Glass COLOUR Gold White

PRODUCT CODE PRODUCT NAME
GLC-LW1015/C Katak C

LAMPS WATTAGE CCT
LED 15W 3000K

**MEASUREMENTS** 

L: 430mm | Ø: 140mm | H: 430mm