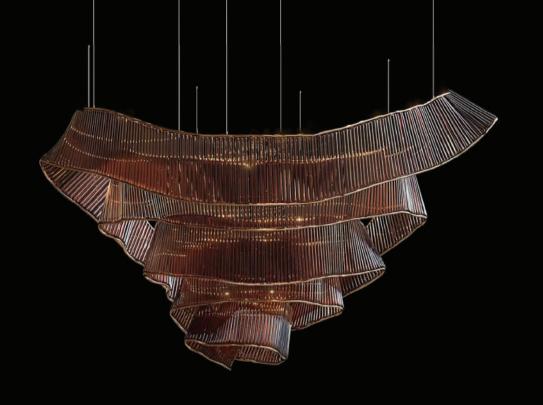

## **MEASUREMENTS**

L: 300mm | W: 40mm | H: 500mm

MATERIAL Iron Marble **COLOUR** Black White Marble

PRODUCT CODE PRODUCT NAME

GLC-LW1018 Wave

LAMPS WATTAGE CCT
LED 60W 3000K

MEASUREMENTS

L: 1550mm | W: 210mm | H: 420mm

MATERIAL Aluminium **COLOUR** Gold

PRODUCT CODE PRODUCT NAME

GLC-LW1019 Aurelia

LAMPS WATTAGE CCT