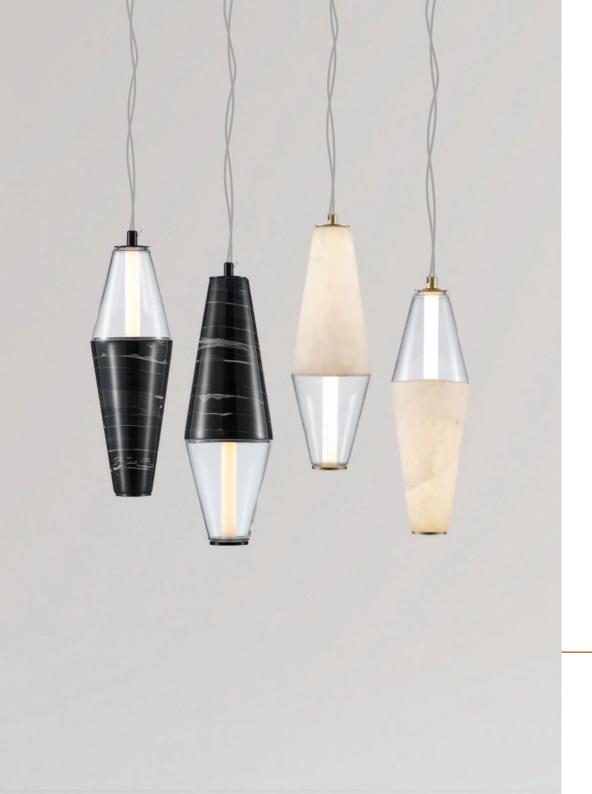

LAMPS WATTAGE CCT
LED 15W 3000K

MEASUREMENTS

L: 1400mm | Ø: 400mm | H: 1400mm

MATERIAL COLOUR Iron Grey Crystal Glass Clear

PRODUCT CODE PRODUCT NAME
GLC-LW1017/A Prism A

LAMPS WATTAGE CCT
LED 20W 3000K

# MEASUREMENTS

L: 300mm | W: 40mm | H: 300mm

2

PRODUCT CODE PRODUCT NAME
GLC-LW1017/B Prism B

LAMPS WATTAGE CCT

LED 20W 3000K

# MEASUREMENTS

L: 300mm | W: 40mm | H: 300mm

MATERIAL Iron Marble

**coLour** Black

PRODUCT CODE PRODUCT NAME
GLC-LW1017/C Prism C

LAMPS WATTAGE CCT
LED 40W 3000K

## **MEASUREMENTS**

L: 300mm | W: 40mm | H: 500mm

2

PRODUCT CODE PRODUCT NAME
GLC-LW1017/D Prism D

LAMPS WATTAGE CCT
LED 40W 3000K

## **MEASUREMENTS**

L: 300mm | W: 40mm | H: 500mm

MATERIAL Iron Marble **COLOUR** Black White Marble

PRODUCT CODE PRODUCT NAME

GLC-LW1018 Wave

LAMPS WATTAGE CCT
LED 60W 3000K

MEASUREMENTS

L: 1550mm | W: 210mm | H: 420mm