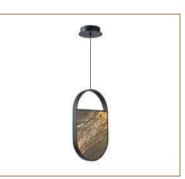

LAMPS WATTAGE CCT
LED 15W 3000K

MEASUREMENTS

L: 1400mm | Ø: 400mm | H: 1400mm

MATERIAL COLOUR Iron Grey Crystal Glass Clear

PRODUCT CODE PRODUCT NAME
GLC-LW1017/A Prism A

LAMPS WATTAGE CCT
LED 20W 3000K

# MEASUREMENTS

L: 300mm | W: 40mm | H: 300mm

2

PRODUCT CODE PRODUCT NAME
GLC-LW1017/B Prism B

LAMPS WATTAGE CCT

LED 20W 3000K