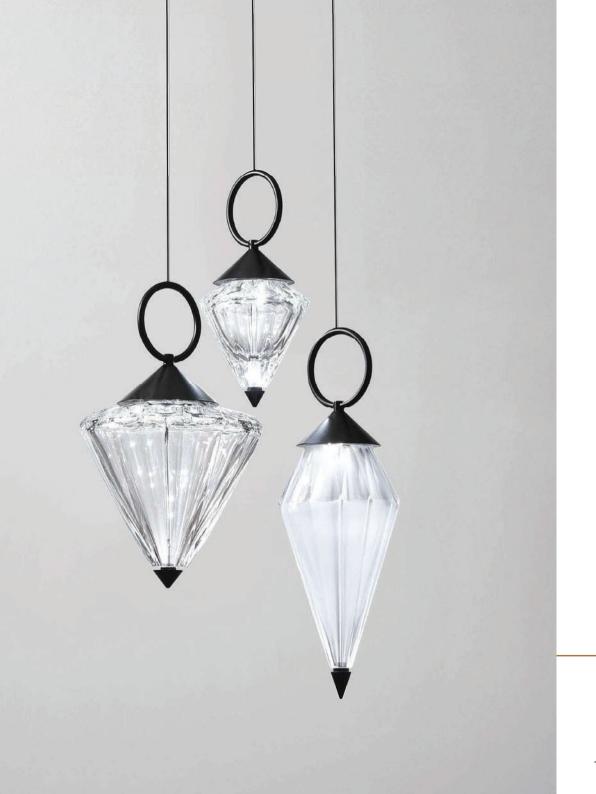

LAMPS WATTAGE CCT
LED 15W 3000K

MEASUREMENTS

L: 1400mm | Ø: 400mm | H: 1400mm

MATERIAL COLOUR Iron Grey Crystal Glass Clear

PRODUCT CODE PRODUCT NAME
GLC-LW1017/A Prism A

LAMPS WATTAGE CCT
LED 20W 3000K