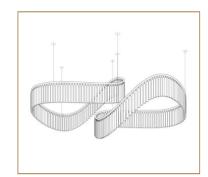

## **MEASUREMENTS**

L: 300mm | W: 40mm | H: 500mm

MATERIAL Iron Marble **COLOUR** Black White Marble

PRODUCT CODE PRODUCT NAME

GLC-LW1018 Wave

LAMPS WATTAGE CCT
LED 60W 3000K

MEASUREMENTS

L: 1550mm | W: 210mm | H: 420mm