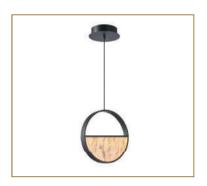

# HANGLING LIGHTS

HANGING LIGHTS

PRODUCT CODE PRODUCT NAME
GLC-LW1015/A Katak A

LAMPS WATTAGE CCT
LED 15W 3000K

## **MEASUREMENTS**

L: 430mm | Ø: 140mm | H: 430mm

2

PRODUCT CODE

GLC-LW1015/B

Katak B

LAMPS WATTAGE CCT
LED 15W WW