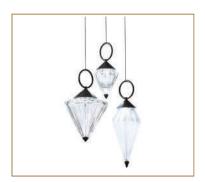

# MEASUREMENTS

L: 300mm | W: 40mm | H: 300mm

2

PRODUCT CODE PRODUCT NAME
GLC-LW1017/B Prism B

LAMPS WATTAGE CCT

LED 20W 3000K

# MEASUREMENTS

L: 300mm | W: 40mm | H: 300mm

MATERIAL Iron Marble

**coLour** Black

PRODUCT CODE PRODUCT NAME
GLC-LW1017/C Prism C

LAMPS WATTAGE CCT
LED 40W 3000K

## **MEASUREMENTS**

L: 300mm | W: 40mm | H: 500mm

2

PRODUCT CODE PRODUCT NAME
GLC-LW1017/D Prism D

LAMPS WATTAGE CCT
LED 40W 3000K

## **MEASUREMENTS**

L: 300mm | W: 40mm | H: 500mm

MATERIAL Iron Marble **COLOUR** Black White Marble

PRODUCT CODE PRODUCT NAME

GLC-LW1018 Wave

LAMPS WATTAGE CCT
LED 60W 3000K

MEASUREMENTS

L: 1550mm | W: 210mm | H: 420mm