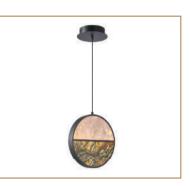

## MEASUREMENTS

L: 430mm | Ø: 140mm | H: 430mm

MATERIAL Iron Alabaster Glass COLOUR Gold White

PRODUCT CODE PRODUCT NAME
GLC-LW1015/C Katak C

LAMPS WATTAGE CCT
LED 15W 3000K

**MEASUREMENTS** 

L: 430mm | Ø: 140mm | H: 430mm