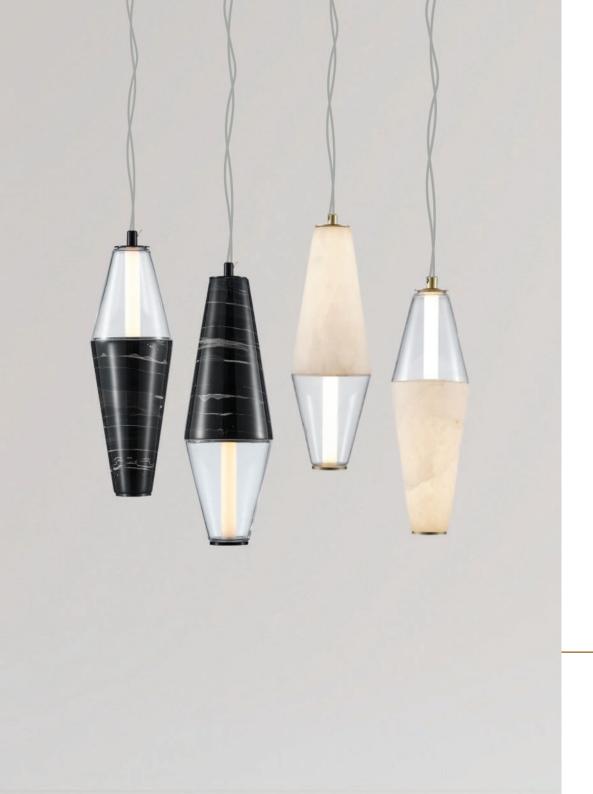

# HANGLING LIGHTS

HANGING LIGHTS

PRODUCT CODE PRODUCT NAME
GLC-LW1015/A Katak A

LAMPS WATTAGE CCT
LED 15W 3000K

## **MEASUREMENTS**

L: 430mm | Ø: 140mm | H: 430mm

2

PRODUCT CODE

GLC-LW1015/B

Katak B

LAMPS WATTAGE CCT
LED 15W WW

## MEASUREMENTS

L: 430mm | Ø: 140mm | H: 430mm

MATERIAL Iron Alabaster Glass COLOUR Gold White

PRODUCT CODE PRODUCT NAME
GLC-LW1015/C Katak C

LAMPS WATTAGE CCT
LED 15W 3000K

**MEASUREMENTS** 

L: 430mm | Ø: 140mm | H: 430mm

2

PRODUCT CODE PRODUCT NAME
GLC-LW1015/D Katak D

LAMPS WATTAGE CCT
LED 15W 3000K

MEASUREMENTS

L: 430mm | Ø: 140mm | H: 430mm

MATERIAL Iron Alabaster Glass **COLOUR** Black

PRODUCT CODE
GLC-LW1016 PRODUCT CODE
Luminous Harmony