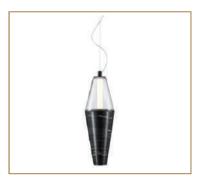

## **MEASUREMENTS**

L: 430mm | Ø: 140mm | H: 430mm

2

PRODUCT CODE

GLC-LW1015/B

Katak B

LAMPS WATTAGE CCT
LED 15W WW

## MEASUREMENTS

L: 430mm | Ø: 140mm | H: 430mm

MATERIAL Iron Alabaster Glass COLOUR Gold White

PRODUCT CODE PRODUCT NAME
GLC-LW1015/C Katak C

LAMPS WATTAGE CCT
LED 15W 3000K

**MEASUREMENTS** 

L: 430mm | Ø: 140mm | H: 430mm