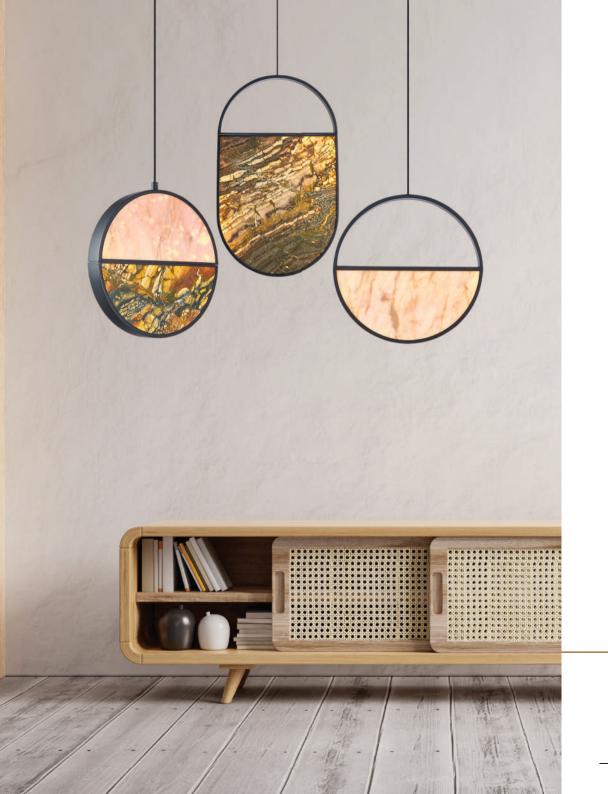

2

PRODUCT CODE PRODUCT NAME
GLC-LW1015/D Katak D

LAMPS WATTAGE CCT
LED 15W 3000K

MEASUREMENTS

L: 430mm | Ø: 140mm | H: 430mm

MATERIAL Iron Alabaster Glass **COLOUR** Black

PRODUCT CODE
GLC-LW1016 PRODUCT CODE
Luminous Harmony

LAMPS WATTAGE CCT
LED 15W 3000K

MEASUREMENTS

L: 1400mm | Ø: 400mm | H: 1400mm

MATERIAL COLOUR Iron Grey Crystal Glass Clear

PRODUCT CODE PRODUCT NAME
GLC-LW1017/A Prism A

LAMPS WATTAGE CCT
LED 20W 3000K