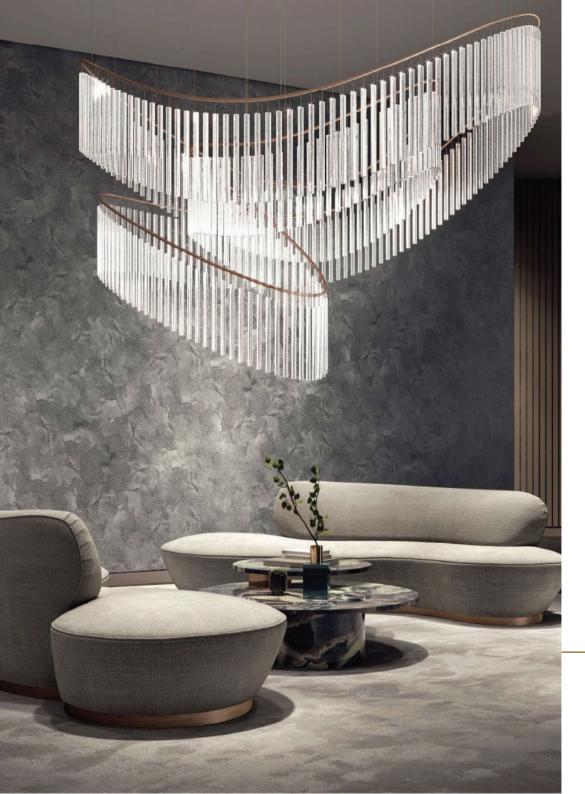

## **MEASUREMENTS**

L: 300mm | W: 40mm | H: 500mm

MATERIAL Iron Marble **COLOUR** Black White Marble

PRODUCT CODE PRODUCT NAME

GLC-LW1018 Wave

LAMPS WATTAGE CCT
LED 60W 3000K

MEASUREMENTS

L: 1550mm | W: 210mm | H: 420mm

MATERIAL Aluminium **COLOUR** Gold

PRODUCT CODE PRODUCT NAME

GLC-LW1019 Aurelia

LAMPS WATTAGE CCT