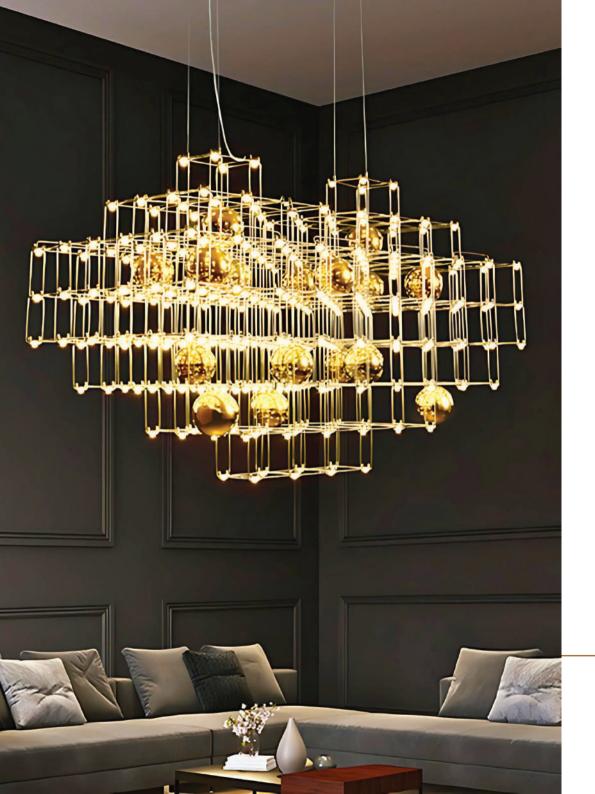

# MEASUREMENTS

L: 2070mm | W: 1780mm | H: 930mm

(On Custom Basis)

MATERIAL Aluminium Crystal

colour n Gold Clear