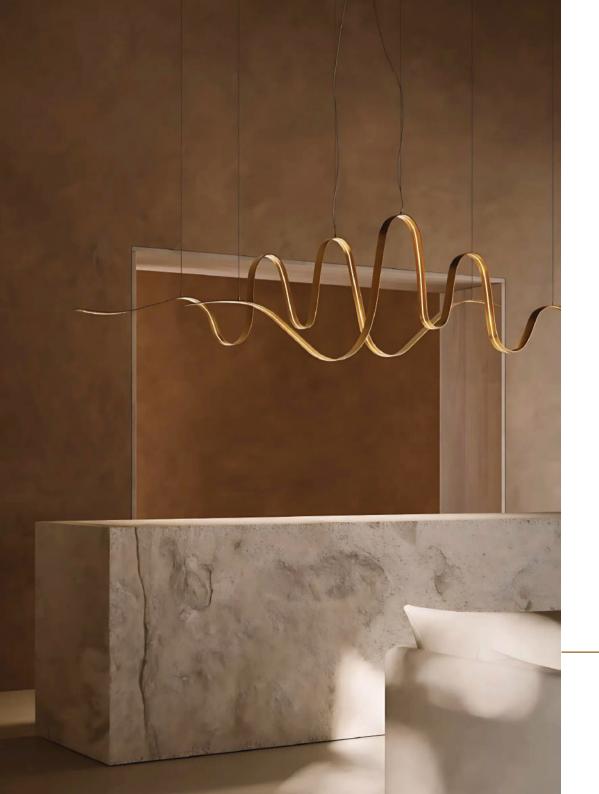

## **MEASUREMENTS**

L: 300mm | W: 40mm | H: 500mm

MATERIAL Iron Marble **COLOUR** Black White Marble

PRODUCT CODE PRODUCT NAME

GLC-LW1018 Wave

LAMPS WATTAGE CCT
LED 60W 3000K

MEASUREMENTS

L: 1550mm | W: 210mm | H: 420mm