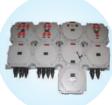

## Flameproof / Weatherproof Junction Box with Cable Glands

Siemens HMI Panel

Junction Box (Gr. IIA, IIB, IIC)

Junction Box (Dia 100)

Junction Box (Dia 120)

Cable Glands (Gr. IIA, IIB, IIC & ATEX)

Compression Panel