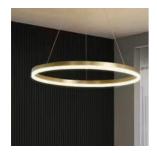

#### KI-D213 CP

Finish: Copper

Material: Aluminium & Silicon

Cover

Dimension:
D400xH1000mm
D600xH1000mm
D800xH1000mm
D1000xH1000mm

METALLIC COPPER FINISH