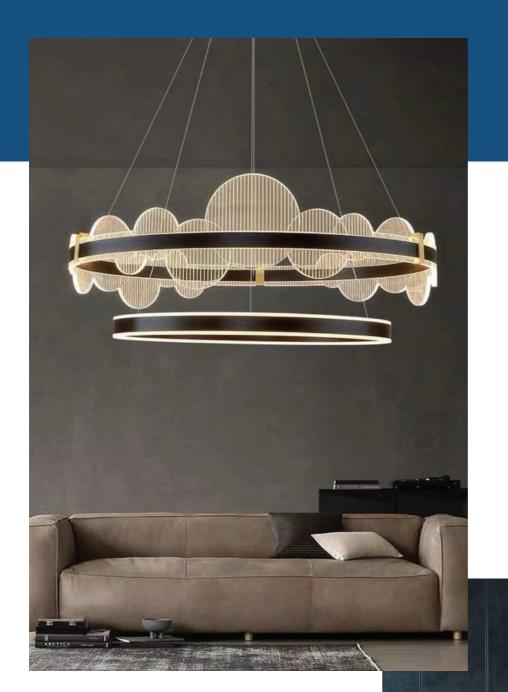

00mm
D500xH1000mm
D600xH1000mm
D800xH1000mm
D1000xH1000mm















Finish: Special RED

Material:
Aluminium
&
Silicon
Cover



Dimension:
D400xH1000mm
D600xH1000mm
D800xH1000mm
D1000xH1000mm

SPECIAL RED FINISH

#### KI-D213 CP

Finish: Copper

Material: Aluminium & Silicon

Cover



Dimension:
D400xH1000mm
D600xH1000mm
D800xH1000mm
D1000xH1000mm

METALLIC COPPER FINISH













# Minimal Simplified



Creating High-Quality Fixtures with Aerospace Grade Aluminum Alloy 6063.

### Modern G La m



## Real Beauty

Our fixtures are crafted using only the best materials, including aerospace grade aluminum alloy 6063. We finish each piece using industry-leading processes such as metallizing, anodizing, plating, and powder coating to meet the exacting specifications of each project.





## Tunab White





0