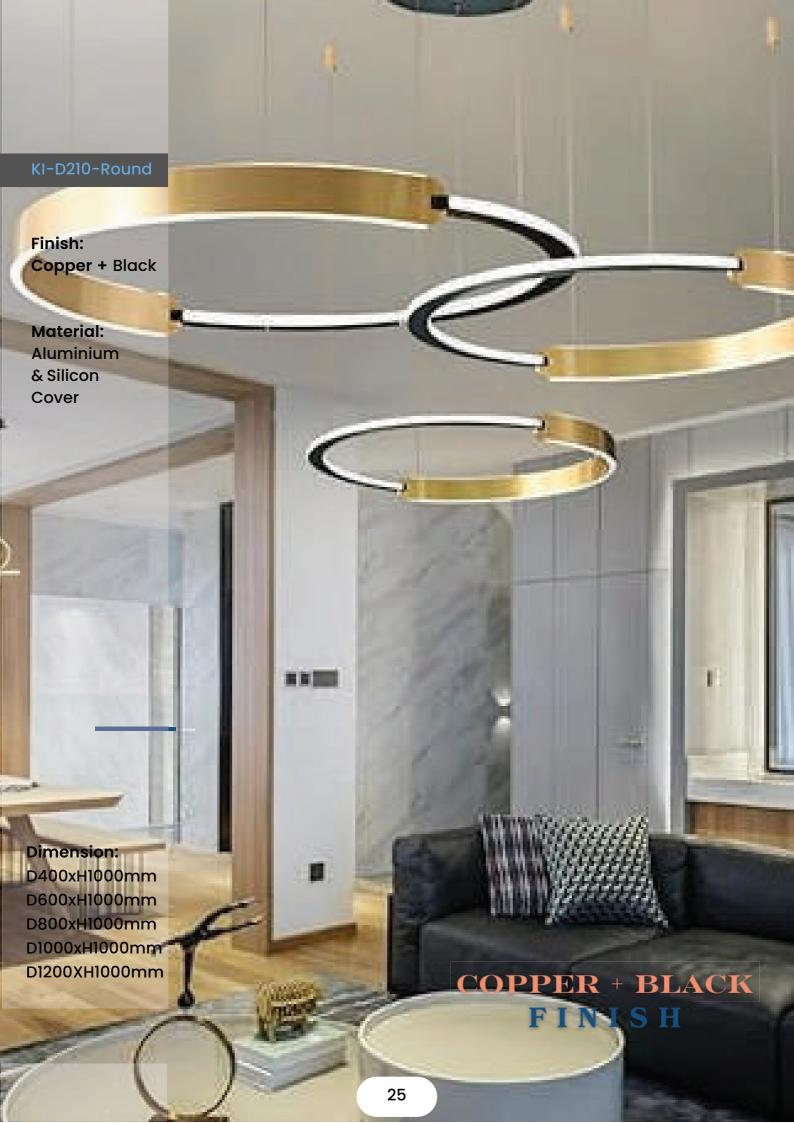

KI-D203

page 14



page 6-7
KI-D200T-Oval



page 15

KI-D204



page 8-10 KI-D200



page 16

KI-D205



page 11

KI-D201



page 17

KI-D101



page 12-13

KI-D202



page 18

KI-D206

# table of **CONTENT**



page 19

KI-D207



page 27

KI-D212



page 20-21

KI-D700H-cut



page 28-30

KI-D213



page 22-24

KI-D208



page 31

KI-D214



page 25

KI-D210



page 32

KI-D215



page 26

KI-D210-oval



page 33 -35

KI-D1000

























#### KI-D205-BG

Finish: Brushed Gold

Material:
Aluminium
&
Prismatic
Cover



Dimension:
D400xH1000mm
D600xH1000mm
D800xH1000mm
D1000xH1000mm

















Finish:

**Plated Gold** 

**Material**:

Aluminium

&

Acrylic

Cover

#### **Dimension:**

D300xH1000mm
D400xH1000mm
D500xH1000mm
D600xH1000mm
D800xH1000mm
D1000xH1000mm















Finish: Special RED

Material:
Aluminium
&
Silicon
Cover



Dimension:
D400xH1000mm
D600xH1000mm
D800xH1000mm
D1000xH1000mm

SPECIAL RED FINISH

#### KI-D213 CP

Finish: Copper

Material: Aluminium & Silicon

Cover



Dimension:
D400xH1000mm
D600xH1000mm
D800xH1000mm
D1000xH1000mm

METALLIC COPPER FINISH













# Minimal Simplified



Creating High-Quality Fixtures with Aerospace Grade Aluminum Alloy 6063.

### Modern G La m



## Real Beauty

Our fixtures are crafted using only the best materials, including aerospace grade aluminum alloy 6063. We finish each piece using industry-leading processes such as metallizing, anodizing, plating, and powder coating to meet the exacting specifications of each project.





## Tunab White





0