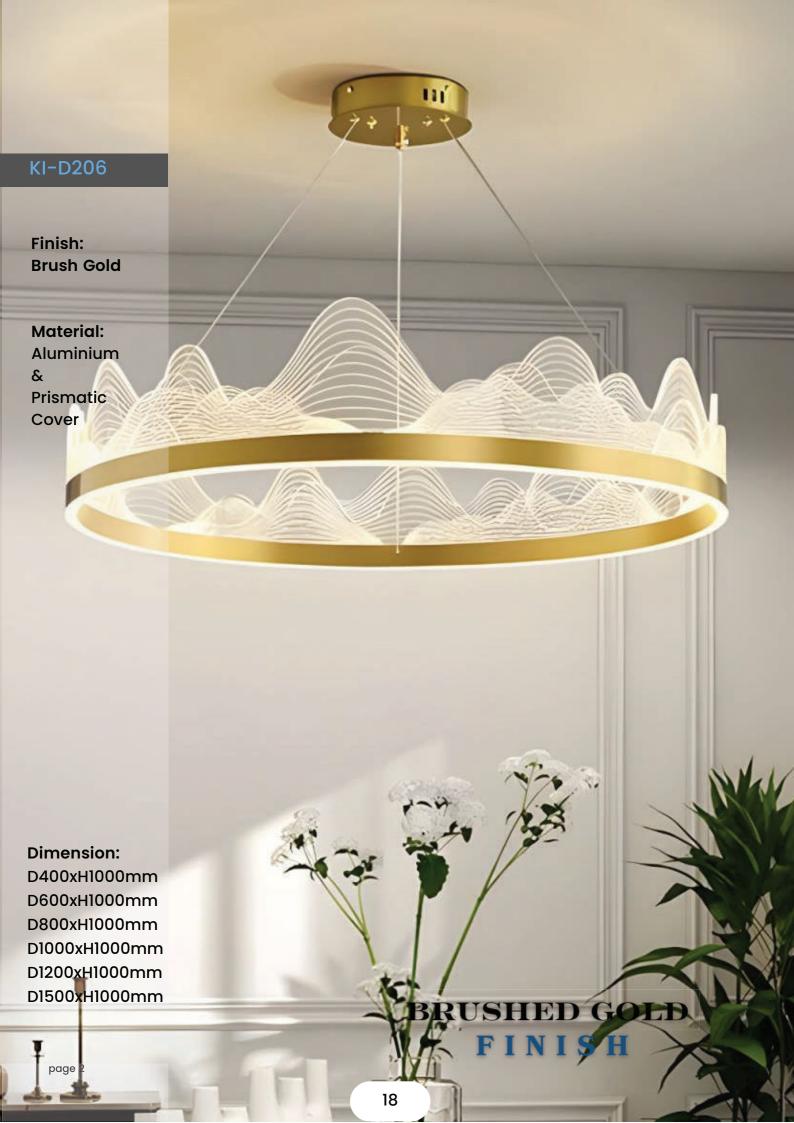

**PRODUCT CATALOG 2023** 

# table of **CONTENT**



page 4-5 KI-D200T



KI-D203

page 14



page 6-7
KI-D200T-Oval



page 15

KI-D204



page 8-10 KI-D200



page 16

KI-D205



page 11

KI-D201



page 17

KI-D101



page 12-13

KI-D202



page 18

KI-D206

# table of **CONTENT**



page 19

KI-D207



page 27

KI-D212



page 20-21

KI-D700H-cut



page 28-30

KI-D213



page 22-24

KI-D208



page 31

KI-D214



page 25

KI-D210



page 32

KI-D215



page 26

KI-D210-oval



page 33 -35

KI-D1000

























#### KI-D205-BG

Finish: Brushed Gold

Material:
Aluminium
&
Prismatic
Cover



Dimension:
D400xH1000mm
D600xH1000mm
D800xH1000mm
D1000xH1000mm

















Finish:

**Plated Gold** 

**Material**:

Aluminium

&

Acrylic

Cover

#### **Dimension:**

D300xH1000mm
D400xH1000mm
D500xH1000mm
D600xH1000mm
D800xH1000mm
D1000xH1000mm















Finish: Special RED

Material:
Aluminium
&
Silicon
Cover



Dimension:
D400xH1000mm
D600xH1000mm
D800xH1000mm
D1000xH1000mm

SPECIAL RED FINISH

#### KI-D213 CP

Finish: Copper

Material: Aluminium & Silicon

Cover



Dimension:
D400xH1000mm
D600xH1000mm
D800xH1000mm
D1000xH1000mm

METALLIC COPPER FINISH













# Minimal Simplified



Creating High-Quality Fixtures with Aerospace Grade Aluminum Alloy 6063.

### Modern G La m



## Real Beauty

Our fixtures are crafted using only the best materials, including aerospace grade aluminum alloy 6063. We finish each piece using industry-leading pr