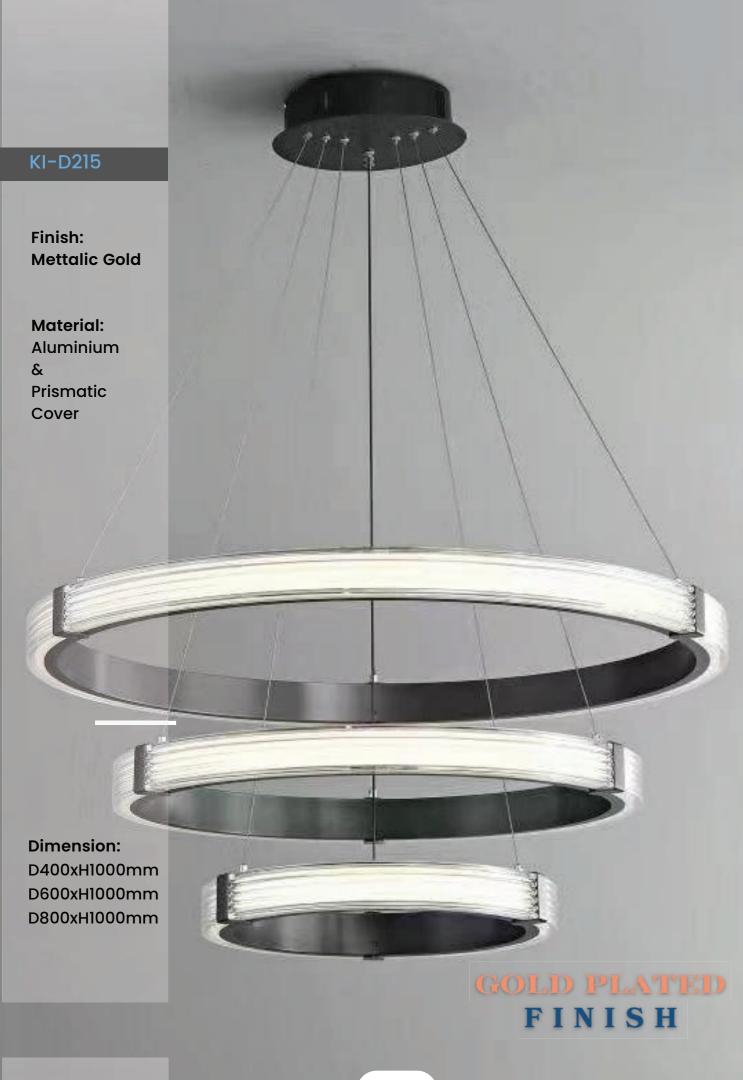

-D208



page 31

KI-D214



page 25

KI-D210



page 32

KI-D215



page 26

KI-D210-oval



page 33 -35

KI-D1000

























#### KI-D205-BG

Finish: Brushed Gold

Material:
Aluminium
&
Prismatic
Cover



Dimension:
D400xH1000mm
D600xH1000mm
D800xH1000mm
D1000xH1000mm

















Finish:

**Plated Gold** 

**Material**:

Aluminium

&

Acrylic

Cover

#### **Dimension:**

D300xH1000mm
D400xH1000mm
D500xH1000mm
D600xH1000mm
D800xH1000mm
D1000xH1000mm















Finish: Special RED

Material:
Aluminium
&
Silicon
Cover



Dimension:
D400xH1000mm
D600xH1000mm
D800xH1000mm
D1000xH1000mm

SPECIAL RED FINISH

#### KI-D213 CP

Finish: Copper

Material: Aluminium & Silicon

Cover



Dimension:
D400xH1000mm
D600xH1000mm
D800xH1000mm
D1000xH1000mm

METALLIC COPPER FINISH













# Minimal Simplified



Creating High-Quality Fixtures with Aerospace Grade Aluminum Alloy 6063.

### Modern G La m



## Real Beauty

Our fixtures are crafted using only the best materials, including aerospace grade aluminum alloy 6063. We finish each piece using industry-leading processes such as metallizing, anodizing, plating, and powder coating to meet the exacting specifications of each project.





## Tunab White





0