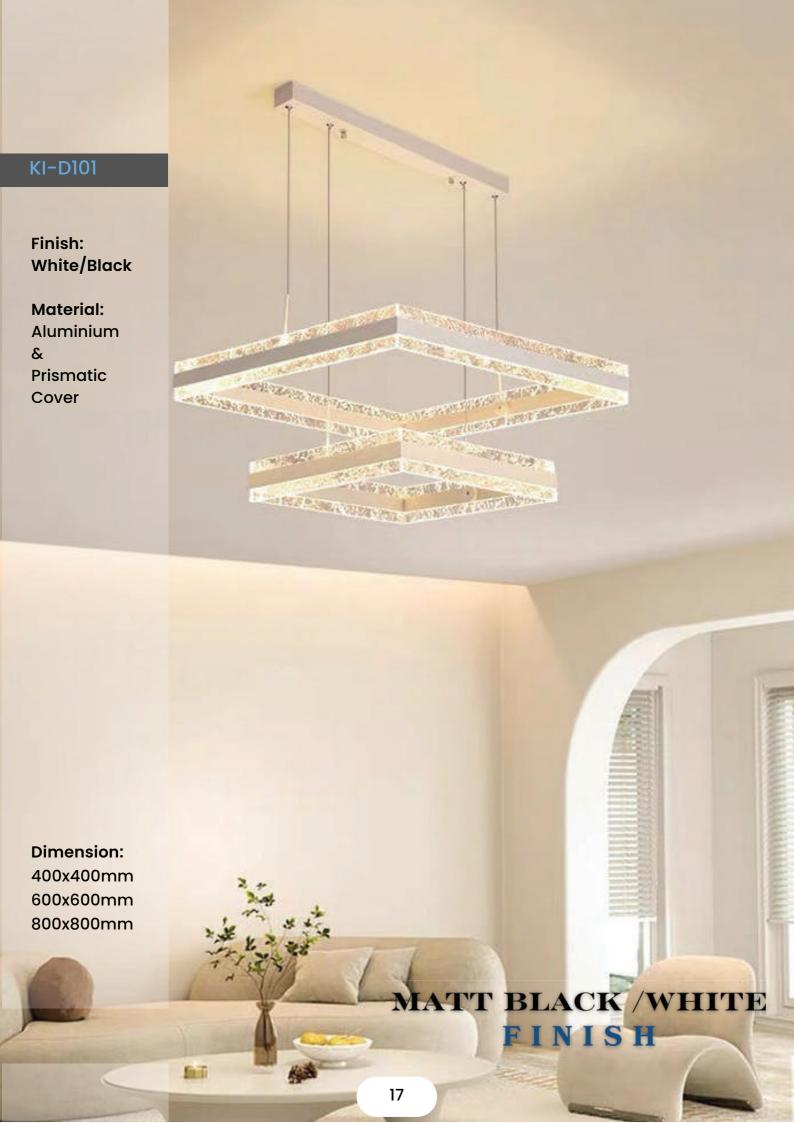

**PRODUCT CATALOG 2023** 

# table of **CONTENT**



page 4-5 KI-D200T



KI-D203

page 14



page 6-7
KI-D200T-Oval



page 15

KI-D204



page 8-10 KI-D200



page 16

KI-D205



page 11

KI-D201



page 17

KI-D101



page 12-13

KI-D202



page 18

KI-D206

# table of **CONTENT**



page 19

KI-D207



page 27

KI-D212



page 20-21

KI-D700H-cut



page 28-30

KI-D213



page 22-24

KI-D208



page 31

KI-D214



page 25

KI-D210



page 32

KI-D215



page 26

KI-D210-oval



page 33 -35

KI-D1000

























#### KI-D205-BG

Finish: Brushed Gold

Material:
Aluminium
&
Prismatic
Cover



Dimension:
D400xH1000mm
D600xH1000mm
D800xH1000mm
D1000xH1000mm

















Finish:

**Plated Gold** 

**Material**:

Aluminium

&

Acrylic

Cover

#### **Dimension:**

D300xH1000mm
D400xH1000mm
D500xH1000mm
D600xH1000mm
D800xH1000mm
D1000xH1000mm















Finish: Special RED

Material:
Aluminium
&
Silicon
Cover



Dimension:
D400xH1000mm
D600xH1000mm
D800xH1000mm
D1000xH1000mm

SPECIAL RED FINISH

#### KI-D213 CP

Finish: Copper

Material: Aluminium & Silicon

Cover



Dimension:
D400xH1000mm
D600xH1000mm
D800xH1000mm
D1000xH1000mm

METALLIC COPPER FINISH













# Minimal Simplified



Creating High-Quality Fixtures with Aerospace Grade Aluminum Alloy 6063.

### Modern G La m



## Real Beauty

Our fixtures are crafted using only the best materials, including aerospace grade aluminum alloy 6063. We finish each piece using industry-leading