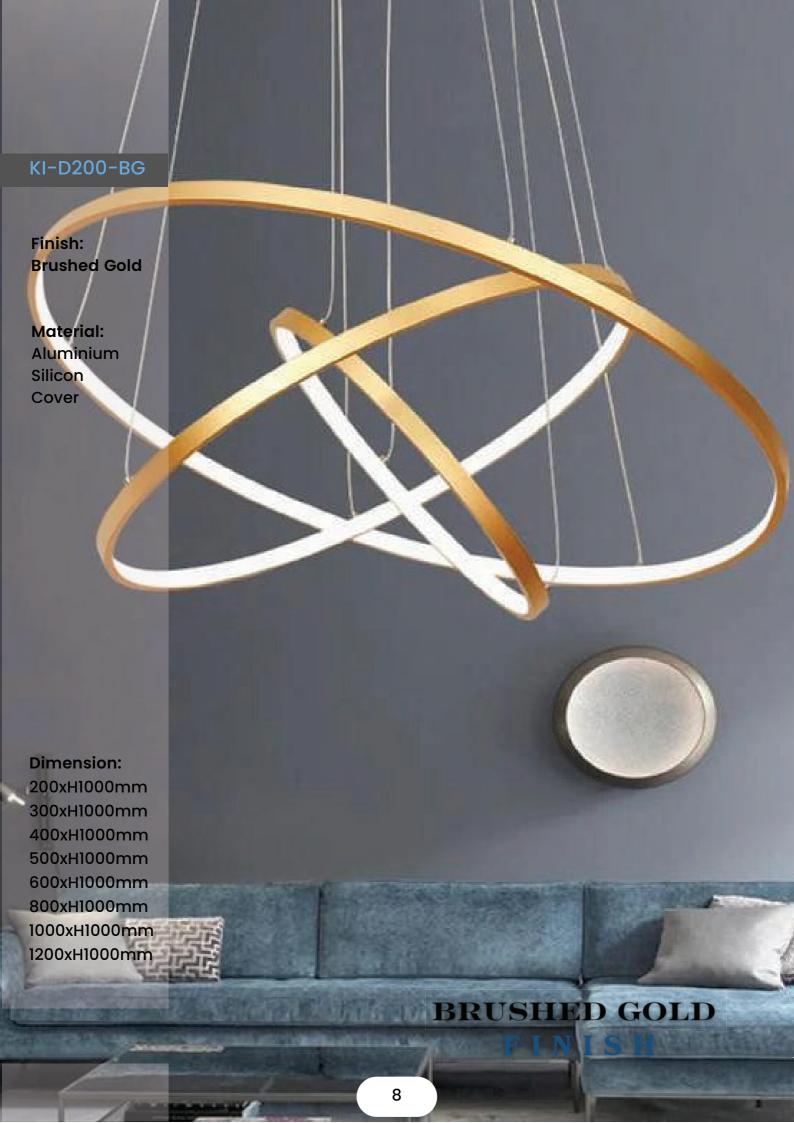

**PRODUCT CATALOG 2023** 

# table of **CONTENT**



page 4-5 KI-D200T



KI-D203

page 14



page 6-7
KI-D200T-Oval



page 15

KI-D204



page 8-10 KI-D200



page 16

KI-D205



page 11

KI-D201



page 17

KI-D101



page 12-13

KI-D202



page 18

KI-D206

# table of **CONTENT**



page 19

KI-D207



page 27

KI-D212



page 20-21

KI-D700H-cut



page 28-30

KI-D213



page 22-24

KI-D208



page 31

KI-D214



page 25

KI-D210



page 32

KI-D215



page 26

KI-D210-oval



page 33 -35

KI-D1000

























#### KI-D205-BG

Finish: Brushed Gold

Material:
Aluminium
&
Prismatic
Cover



Dimension:
D400xH1000mm
D600xH1000mm
D800xH1000mm
D1000xH1000mm

















Finish:

**Plated Gold** 

**Material**:

Aluminium

&

Acrylic

Cover

#### **Dimension:**

D300xH1000mm
D400xH1000mm
D500xH1000mm
D600xH1000mm
D800xH1000mm
D1000xH1000mm















Finish: Special RED

Material:
Aluminium
&
Silicon
Cover



Dimension:
D400xH1000mm
D600xH1000mm
D800xH1000mm
D1000xH1000mm

SPECIAL RED FINISH

#### KI-D213 CP

Finish: Copper

Material: Aluminium & Silicon

Cover



Dimension:
D400xH1000mm
D600xH1000mm
D800xH1000mm
D1000xH1000mm

METALLIC COPPER FINISH













# Minimal Simplified



Creating High-Quality Fixtures with Aerospace Grade Aluminum Alloy 6063.

### Modern G La m