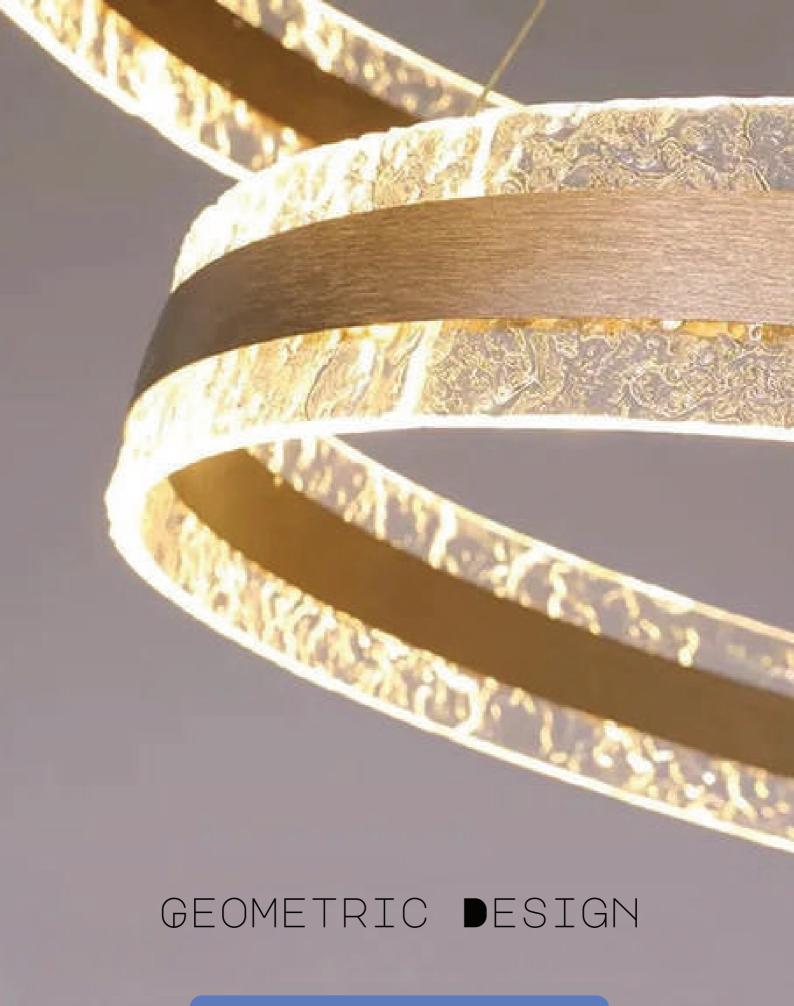

# Minimal Simplified

Creating High-Quality Fixtures with Aerospace Grade Aluminum Alloy 6063.

## Real Beauty

Our fixtures are crafted using only the best materials, including aerospace grade aluminum alloy 6063. We finish each piece using industry-leading processes such as metallizing, anodizing, plating, and powder coating to meet the exacting specifications of each project.