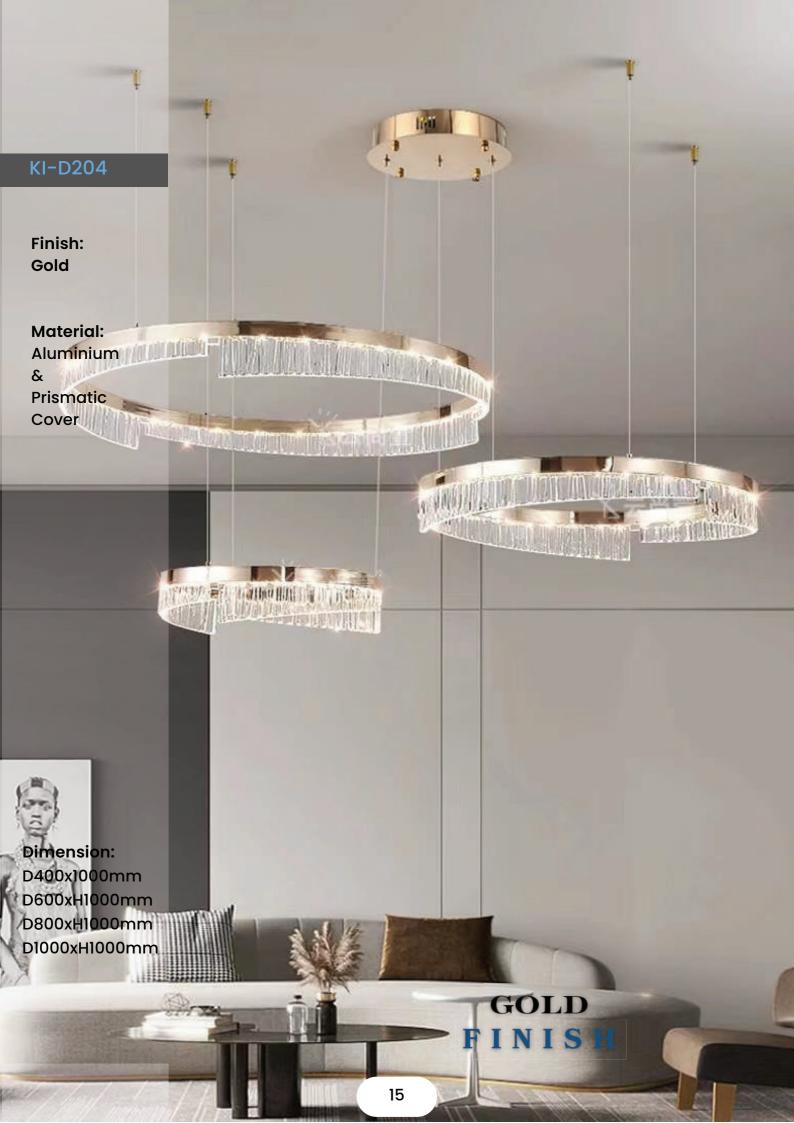

#### KI-D205-BG

Finish: Brushed Gold

Material:
Aluminium
&
Prismatic
Cover

Dimension:
D400xH1000mm
D600xH1000mm
D800xH1000mm
D1000xH1000mm

Finish:

**Plated Gold** 

**Material**:

Aluminium