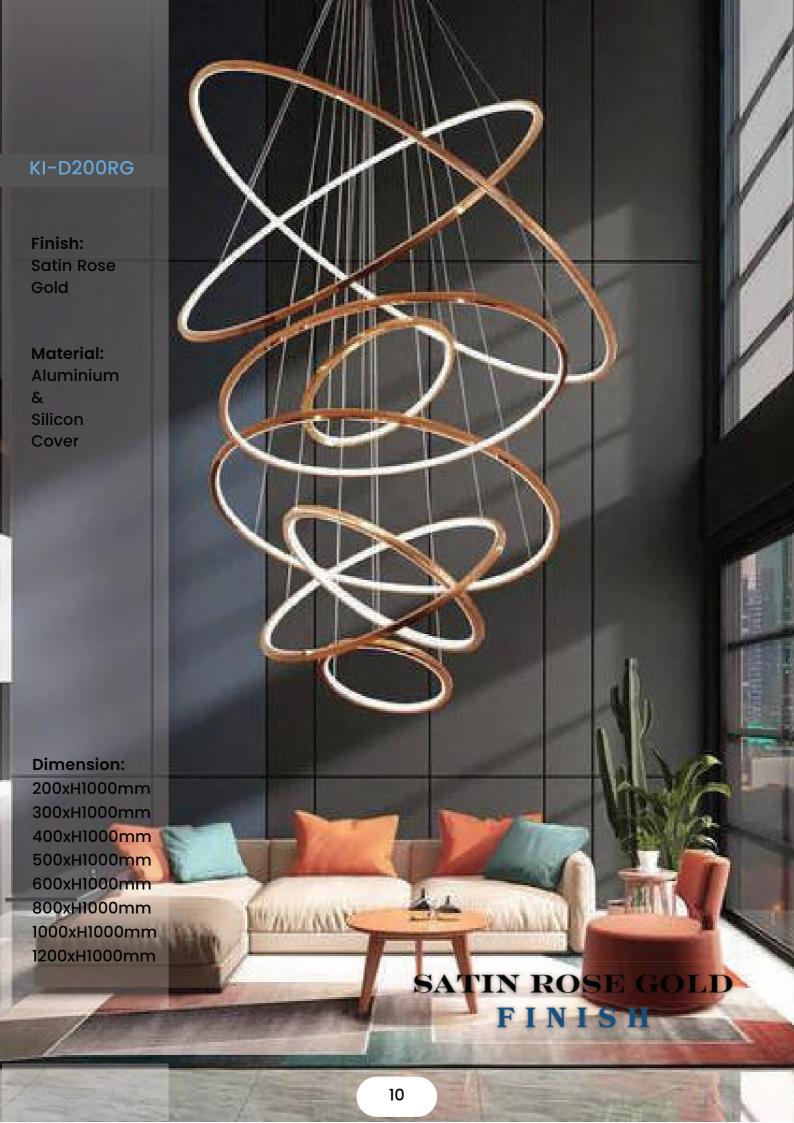

**PRODUCT CATALOG 2023** 

# table of **CONTENT**



page 4-5 KI-D200T



KI-D203

page 14



page 6-7
KI-D200T-Oval



page 15

KI-D204



page 8-10 KI-D200



page 16

KI-D205



page 11

KI-D201



page 17

KI-D101



page 12-13

KI-D202



page 18

KI-D206

# table of **CONTENT**



page 19

KI-D207



page 27

KI-D212



page 20-21

KI-D700H-cut



page 28-30

KI-D213



page 22-24

KI-D208



page 31

KI-D214



page 25

KI-D210



page 32

KI-D215



page 26

KI-D210-oval



page 33 -35

KI-D1000

























#### KI-D205-BG

Finish: Brushed Gold

Material:
Aluminium
&
Prismatic
Cover



Dimension:
D400xH1000mm
D600xH1000mm
D800xH1000mm
D1000xH1000mm

















Finish:

**Plated Gold** 

**Material**:

Aluminium

&

Acrylic

Cover

#### **Dimension:**

D300xH1000mm
D400xH1000mm
D500xH1000mm
D600xH1000mm
D800xH1000mm
D1000xH1000mm















Finish: Special RED

Material:
Aluminium
&
Silicon
Cover



Dimension:
D400xH1000mm
D600xH1000mm
D800xH1000mm
D1000xH1000mm

SPECIAL RED FINISH

#### KI-D213 CP

Finish: Copper

Material: Aluminium & Silicon

Cover



Dimension:
D400xH1000mm
D600xH1000mm
D800xH1000mm
D1000xH1000mm

METALLIC COPPER FINISH













# Minimal Simplified



Creating High-Quality Fixtures with Aerospace Grade Aluminum Alloy 6063.

### Modern G La m



##