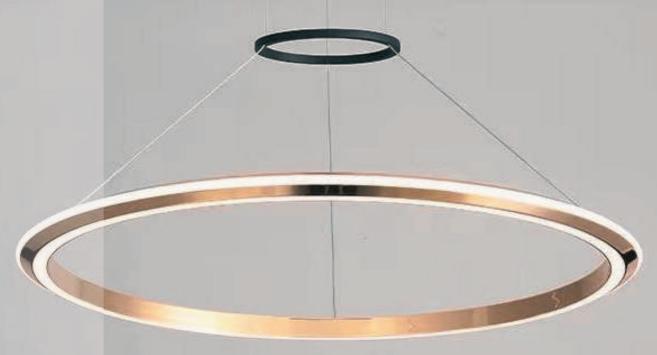

#### KI-D213 CP

Finish: Copper

Material: Aluminium & Silicon

Cover

Dimension:
D400xH1000mm
D600xH1000mm
D800xH1000mm
D1000xH1000mm

METALLIC COPPER FINISH