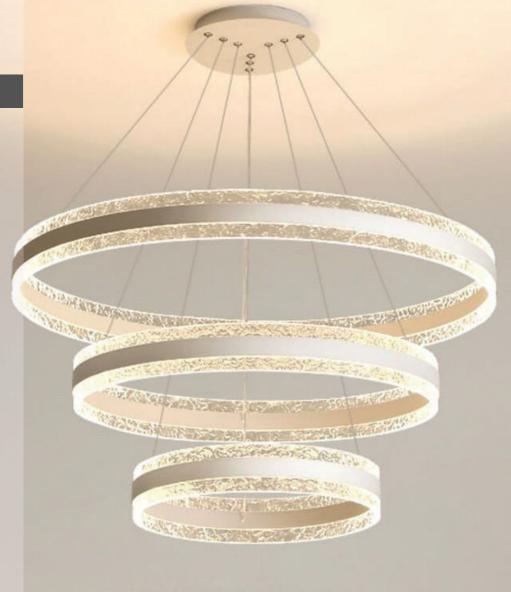

#### KI-D205-BG

Finish: Brushed Gold

Material:
Aluminium
&
Prismatic
Cover

Dimension:
D400xH1000mm
D600xH1000mm
D800xH1000mm
D1000xH1000mm

Finish:

**Plated Gold** 

**Material**:

Aluminium