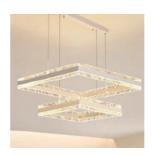

**PRODUCT CATALOG 2023** 

# table of **CONTENT**



page 4-5 KI-D200T



KI-D203

page 14



page 6-7
KI-D200T-Oval



page 15

KI-D204



page 8-10 KI-D200



page 16

KI-D205



page 11

KI-D201



page 17

KI-D101



page 12-13

KI-D202



page 18

KI-D206

# table of **CONTENT**



page 19

KI-D207



page 27

KI-D212



page 20-21

KI-D700H-cut



page 28-30

KI-D213



page 22-24

KI-D208



page 31

KI-D214



page 25

KI-D210



page 32

KI-D215



page 26

KI-D210-oval



page 33 -35

KI-D1000

























#### KI-D205-BG

Finish: Brushed Gold

Material:
Aluminium
&
Prismatic
Cover



Dimension:
D400xH1000mm
D600xH1000mm
D800xH1000mm
D1000xH1000mm

















Finish:

**Plated Gold** 

**Material**:

Aluminium

&

Acrylic

Cover

#### **Dimension:**

D300xH1000mm
D400xH1000mm
D500xH1000mm
D600xH1000mm
D800xH1000mm
D1000xH1000mm















Finish: Special RED

Material:
Aluminium
&
Silicon
Cover



Dimension:
D400xH1000mm
D600xH1000mm
D800xH1000mm
D1000xH