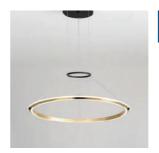

#### **Dimension:**

D300xH1000mm
D400xH1000mm
D500xH1000mm
D600xH1000mm
D800xH1000mm
D1000xH1000mm

Finish: Special RED

Material:
Aluminium
&
Silicon
Cover

Dimension:
D400xH1000mm
D600xH1000mm
D800xH1000mm
D1000xH1000mm