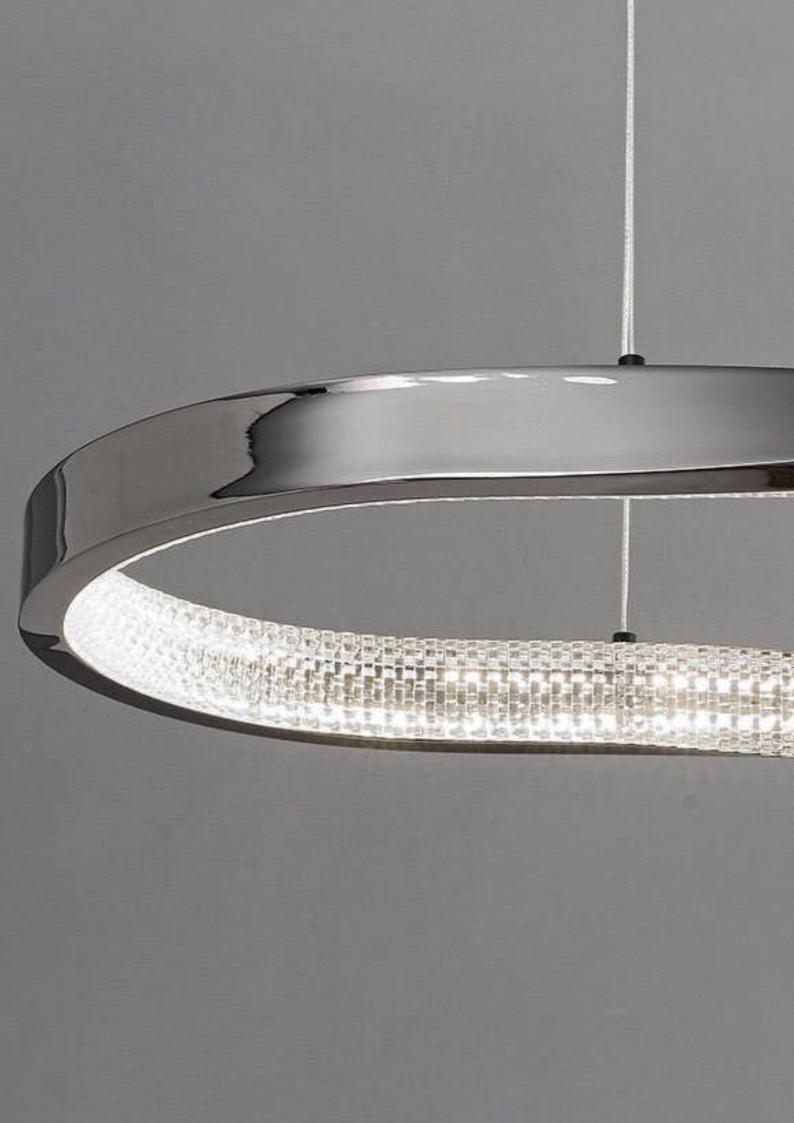

# Minimal Simplified

Creating High-Quality Fixtures with Aerospace Grade Aluminum Alloy 6063.

### Modern G La m

## Real Beauty

Our fixtures are crafted using only the best materials, including aerospace grade aluminum alloy 6063. We finish each piece using industry-leading processes such as metallizing, anodizing, plating, and powder coating to meet the exacting specifications of each project.