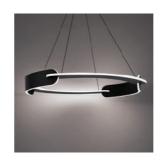

#### KI-D205-BG

Finish: Brushed Gold

Material:
Aluminium
&
Prismatic
Cover

Dimension:
D400xH1000mm
D600xH1000mm
D800xH1000mm
D1000xH1000mm

Finish:

**Plated Gold** 

**Material**:

Aluminium