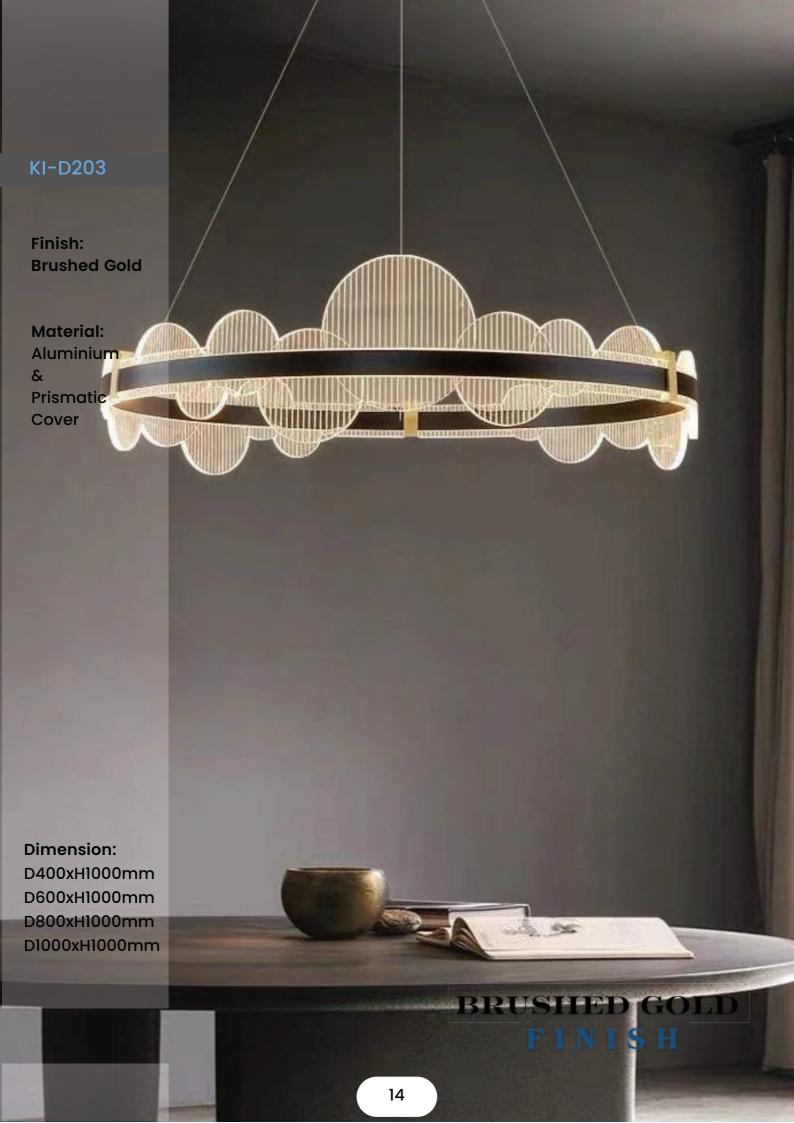

**PRODUCT CATALOG 2023** 

# table of **CONTENT**



page 4-5 KI-D200T



KI-D203

page 14



page 6-7
KI-D200T-Oval



page 15

KI-D204



page 8-10 KI-D200



page 16

KI-D205



page 11

KI-D201



page 17

KI-D101



page 12-13

KI-D202



page 18

KI-D206

# table of **CONTENT**



page 19

KI-D207



page 27

KI-D212



page 20-21

KI-D700H-cut



page 28-30

KI-D213



page 22-24

KI-D208



page 31

KI-D214



page 25

KI-D210



page 32

KI-D215



page 26

KI-D210-oval



page 33 -35

KI-D1000

























#### KI-D205-BG

Finish: Brushed Gold

Material:
Aluminium
&
Prismatic
Cover



Dimension:
D400xH1000mm
D600xH1000mm
D800xH1000mm
D1000xH1000mm

















Finish:

**Plated Gold** 

**Material**:

Aluminium

&

Acrylic

Cover

#### **Dimension:**

D300xH1000mm
D400xH1000mm
D500xH1000mm
D600xH1000mm
D800xH1000mm
D1000xH1000mm















Finish: Special RED

Material:
Aluminium
&
Silicon
Cover



Dimension:
D400xH1000mm
D600xH1000mm
D800xH1000mm
D1000xH1000mm

SPECIAL RED FINISH

#### KI-D213 CP

Finish: Copper

Material: Aluminium & Silicon

Cover



Dimension:
D400xH1000mm
D600xH1000mm
D800xH1000mm
D1000xH1000mm

METALLIC COPPER FINISH













# Minimal Simplified



Creating High-Quality Fixtures with Aerospace Grade Aluminum Alloy 6063.

### Modern G La m



## Real Be