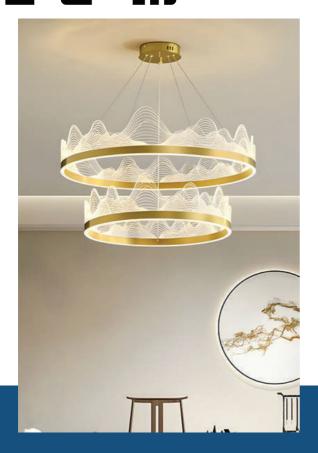

#### KI-D205-BG

Finish: Brushed Gold

Material:
Aluminium
&
Prismatic
Cover



Dimension:
D400xH1000mm
D600xH1000mm
D800xH1000mm
D1000xH1000mm

















Finish:

**Plated Gold** 

**Material**:

Aluminium

&

Acrylic

Cover

#### **Dimension:**

D300xH1000mm
D400xH1000mm
D500xH1000mm
D600xH1000mm
D800xH1000mm
D1000xH1000mm















Finish: Special RED

Material:
Aluminium
&
Silicon
Cover



Dimension:
D400xH1000mm
D600xH1000mm
D800xH1000mm
D1000xH1000mm

SPECIAL RED FINISH

#### KI-D213 CP

Finish: Copper

Material: Aluminium & Silicon

Cover



Dimension:
D400xH1000mm
D600xH1000mm
D800xH1000mm
D1000xH1000mm

METALLIC COPPER FINISH













# Minimal Simplified



Creating High-Quality Fixtures with Aerospace Grade Aluminum Alloy 6063.

### Modern G La m



## Real Beauty

Our fixtures are crafted using only the best materials, including aerospace grade aluminum alloy 6063. We finish each piece using industry-leading processes such as metallizing, anodizing, plating, and powder coating to meet the exacting specifications of each project.





## Tunab White





0