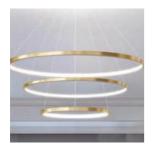

#### KI-D205-BG

Finish: Brushed Gold

Material:
Aluminium
&
Prismatic
Cover

Dimension:
D400xH1000mm
D600xH1000mm
D800xH1000mm
D1000xH1000mm

Finish:

**Plated Gold** 

**Material**:

Aluminium

#### **Dimension:**

D300xH1000mm
D400xH1000mm
D500xH1000mm
D600xH1000mm
D800xH1000mm
D1000xH1000mm

Finish: Special RED

Material:
Aluminium
&
Silicon
Cover

Dimension:
D400xH1000mm
D600xH1000mm
D800xH1000mm
D1000xH1000mm