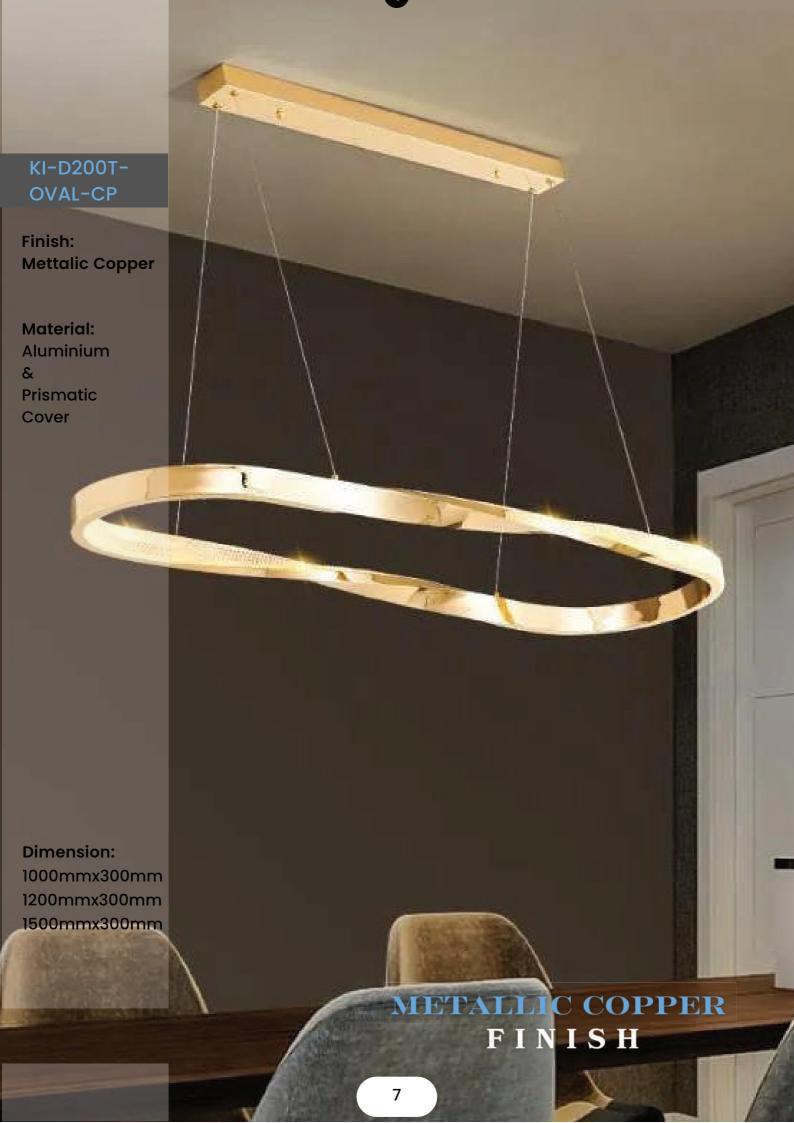

**PRODUCT CATALOG 2023** 

# table of **CONTENT**



page 4-5 KI-D200T



KI-D203

page 14



page 6-7
KI-D200T-Oval



page 15

KI-D204



page 8-10 KI-D200



page 16

KI-D205



page 11

KI-D201



page 17

KI-D101



page 12-13

KI-D202



page 18

KI-D206

# table of **CONTENT**



page 19

KI-D207



page 27

KI-D212



page 20-21

KI-D700H-cut



page 28-30

KI-D213



page 22-24

KI-D208



page 31

KI-D214



page 25

KI-D210



page 32

KI-D215



page 26

KI-D210-oval



page 33 -35

KI-D1000

























#### KI-D205-BG

Finish: Brushed Gold

Material:
Aluminium
&
Prismatic
Cover



Dimension:
D400xH1000mm
D600xH1000mm
D800xH1000mm
D1000xH1000mm

















Finish:

**Plated Gold** 

**Material**:

Aluminium

&

Acrylic

Cover

#### **Dimension:**

D300xH1000mm
D400xH1000mm
D500xH1000mm
D600xH1000mm
D800xH1000mm
D1000xH1000mm















Finish: Special RED

Material:
Aluminium
&
Silicon
Cover



Dimension:
D400xH1000mm
D600xH1000mm
D800xH1000mm
D1000xH1000mm

SPECIAL RED FINISH

#### KI-D213 CP

Finish: Copper

Material: Aluminium & Silicon

Cover



Dimension:
D400xH1000mm
D600xH1000mm
D800xH1000mm
D1000xH1000mm

METALLIC COPPER FINISH













# Minimal Simplified



Creating High-Quality Fixtures with Aerospace Grade Aluminum Alloy 6063.

### Modern G La m