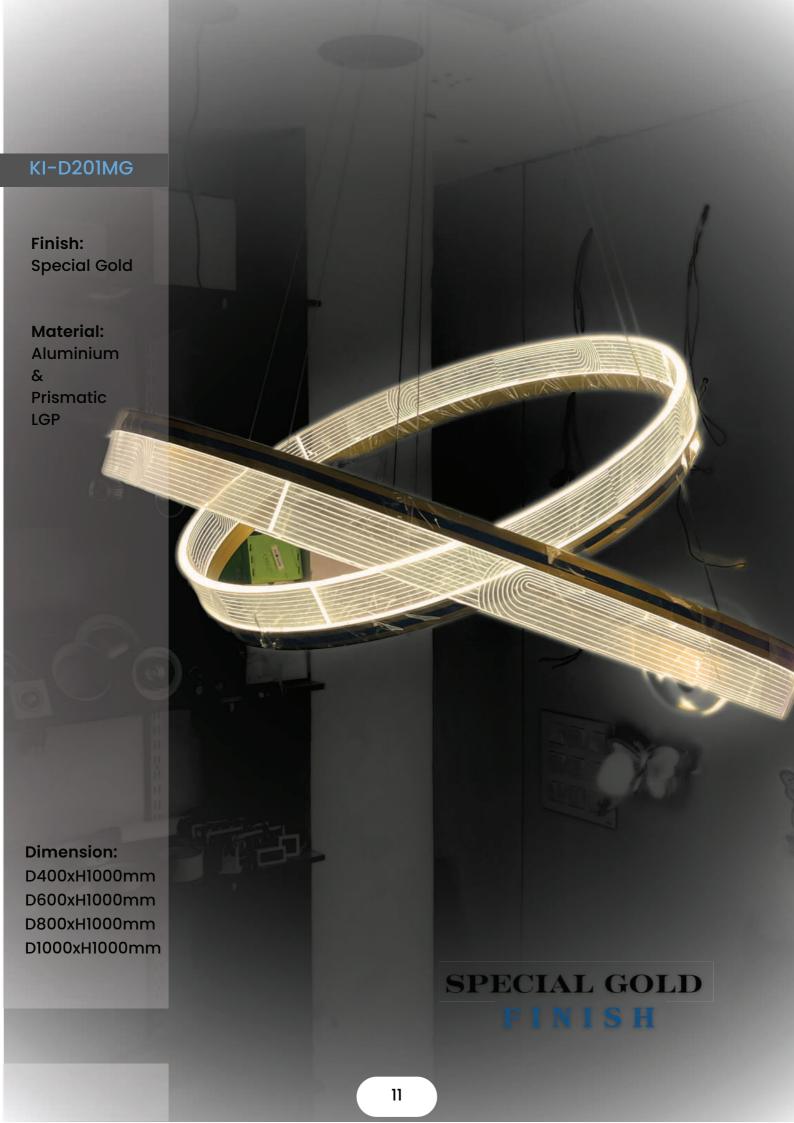

**PRODUCT CATALOG 2023** 

# table of **CONTENT**



page 4-5 KI-D200T



KI-D203

page 14



page 6-7
KI-D200T-Oval



page 15

KI-D204



page 8-10 KI-D200



page 16

KI-D205



page 11

KI-D201



page 17

KI-D101



page 12-13

KI-D202



page 18

KI-D206

# table of **CONTENT**



page 19

KI-D207



page 27

KI-D212



page 20-21

KI-D700H-cut



page 28-30

KI-D213



page 22-24

KI-D208



page 31

KI-D214



page 25

KI-D210



page 32

KI-D215



page 26

KI-D210-oval



page 33 -35

KI-D1000

























#### KI-D205-BG

Finish: Brushed Gold

Material:
Aluminium
&
Prismatic
Cover



Dimension:
D400xH1000mm
D600xH1000mm
D800xH1000mm
D1000xH1000mm

















Finish:

**Plated Gold** 

**Material**:

Aluminium

&

Acrylic

Cover

#### **Dimension:**

D300xH1000mm
D400xH1000mm
D500xH1000mm
D600xH1000mm
D800xH1000mm
D1000xH1000mm















Finish: Special RED

Material:
Aluminium
&
Silicon
Cover



Dimension:
D400xH1000mm
D600xH1000mm
D800xH1000mm
D1000xH1000mm

SPECIAL RED FINISH

#### KI-D213 CP

Finish: Copper

Material: Aluminium & Silicon

Cover



Dimension:
D400xH1000mm
D600xH1000mm
D800xH1000mm
D1000xH1000mm

METALLIC COPPER FINISH













# Minimal Simplified



Creating High-Quality Fixtures with Aerospace Grade Aluminum Alloy 6063.

### Modern G La m



## R