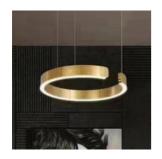

#### KI-D205-BG

Finish: Brushed Gold

Material:
Aluminium
&
Prismatic
Cover

Dimension:
D400xH1000mm
D600xH1000mm
D800xH1000mm
D1000xH1000mm

Finish:

**Plated Gold** 

**Material**:

Aluminium