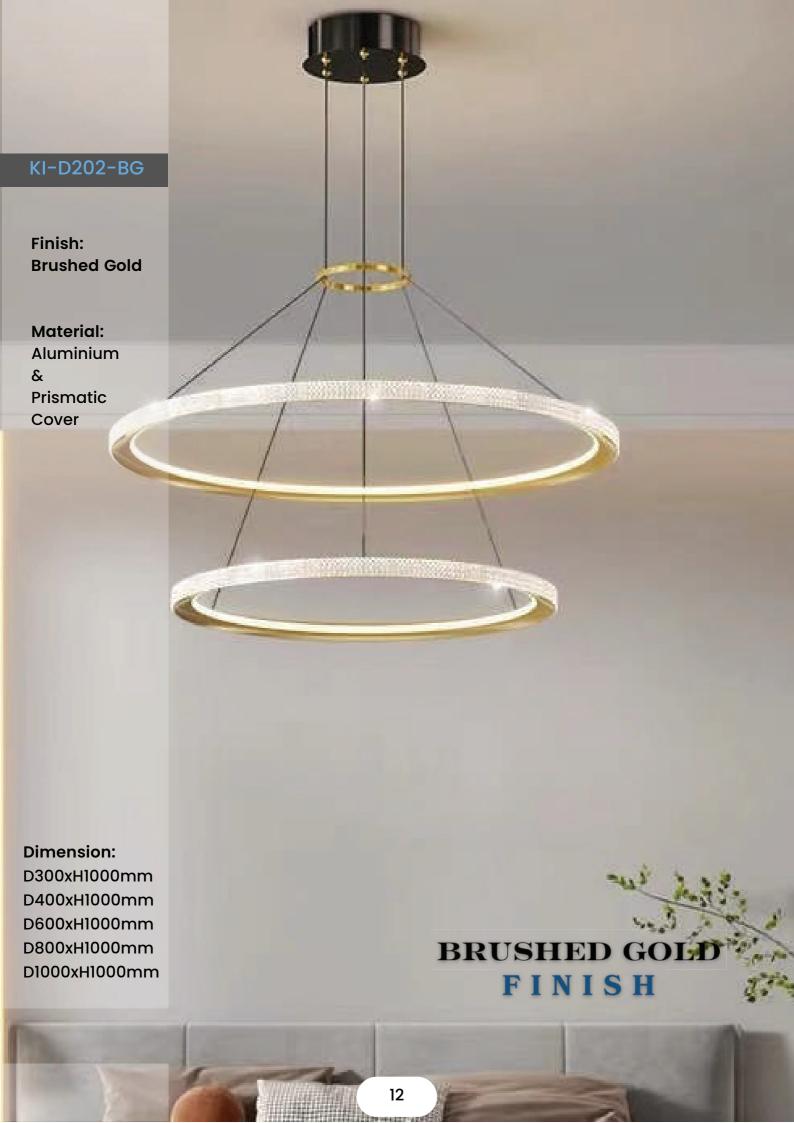

**PRODUCT CATALOG 2023** 

# table of **CONTENT**



page 4-5 KI-D200T



KI-D203

page 14



page 6-7
KI-D200T-Oval



page 15

KI-D204



page 8-10 KI-D200



page 16

KI-D205



page 11

KI-D201



page 17

KI-D101



page 12-13

KI-D202



page 18

KI-D206

# table of **CONTENT**



page 19

KI-D207



page 27

KI-D212



page 20-21

KI-D700H-cut



page 28-30

KI-D213



page 22-24

KI-D208



page 31

KI-D214



page 25

KI-D210



page 32

KI-D215



page 26

KI-D210-oval



page 33 -35

KI-D1000

























#### KI-D205-BG

Finish: Brushed Gold

Material:
Aluminium
&
Prismatic
Cover



Dimension:
D400xH1000mm
D600xH1000mm
D800xH1000mm
D1000xH1000mm

















Finish:

**Plated Gold** 

**Material**:

Aluminium

&

Acrylic

Cover

#### **Dimension:**

D300xH1000mm
D400xH1000mm
D500xH1000mm
D600xH1000mm
D800xH1000mm
D1000xH1000mm















Finish: Special RED

Material:
Aluminium
&
Silicon
Cover



Dimension:
D400xH1000mm
D600xH1000mm
D800xH1000mm
D1000xH1000mm

SPECIAL RED FINISH

#### KI-D213 CP

Finish: Copper

Material: Aluminium & Silicon

Cover



Dimension:
D400xH1000mm
D600xH1000mm
D800xH1000mm
D1000xH1000mm

METALLIC COPPER FINISH













# Minimal Simplified



Creating High-Quality Fixtures with Aerospace Grade Aluminum Alloy 6063.

### Modern G La m



## Rea