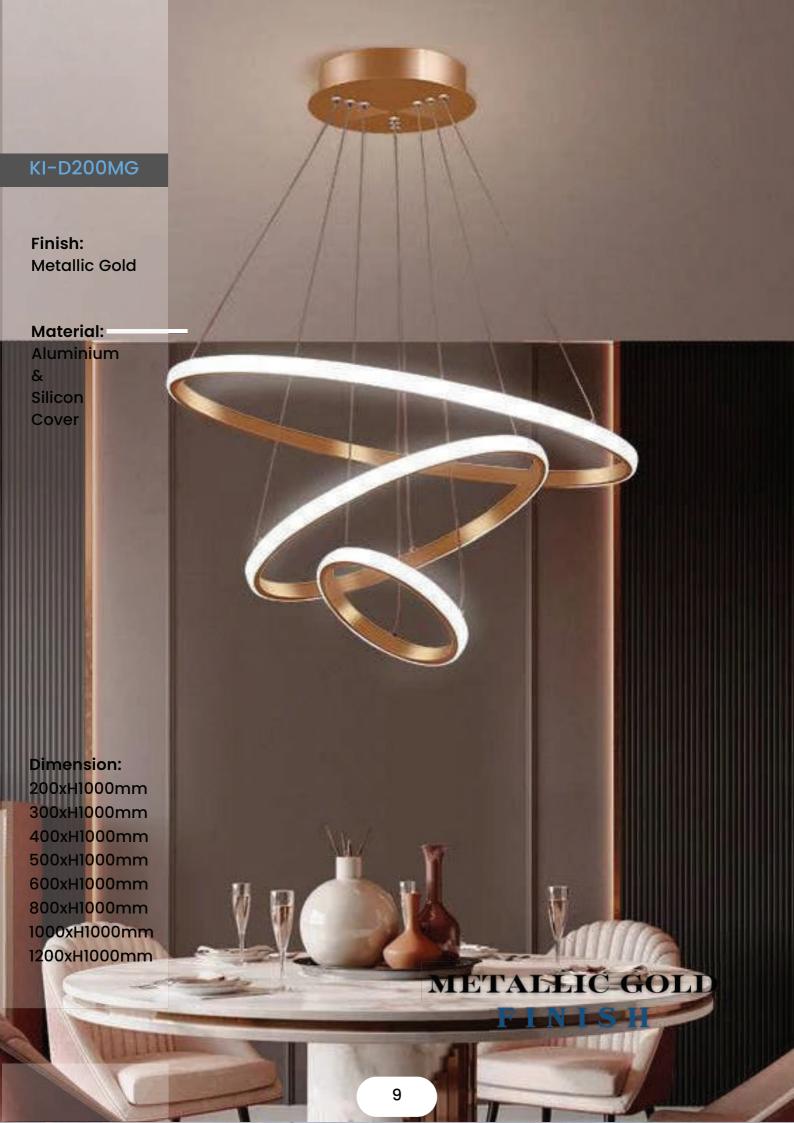

**PRODUCT CATALOG 2023** 

# table of **CONTENT**



page 4-5 KI-D200T



KI-D203

page 14



page 6-7
KI-D200T-Oval



page 15

KI-D204



page 8-10 KI-D200



page 16

KI-D205



page 11

KI-D201



page 17

KI-D101



page 12-13

KI-D202



page 18

KI-D206

# table of **CONTENT**



page 19

KI-D207



page 27

KI-D212



page 20-21

KI-D700H-cut



page 28-30

KI-D213



page 22-24

KI-D208



page 31

KI-D214



page 25

KI-D210



page 32

KI-D215



page 26

KI-D210-oval



page 33 -35

KI-D1000

























#### KI-D205-BG

Finish: Brushed Gold

Material:
Aluminium
&
Prismatic
Cover



Dimension:
D400xH1000mm
D600xH1000mm
D800xH1000mm
D1000xH1000mm

















Finish:

**Plated Gold** 

**Material**:

Aluminium

&

Acrylic

Cover

#### **Dimension:**

D300xH1000mm
D400xH1000mm
D500xH1000mm
D600xH1000mm
D800xH1000mm
D1000xH1000mm















Finish: Special RED

Material:
Aluminium
&
Silicon
Cover



Dimension:
D400xH1000mm
D600xH1000mm
D800xH1000mm
D1000xH1000mm

SPECIAL RED FINISH

#### KI-D213 CP

Finish: Copper

Material: Aluminium & Silicon

Cover



Dimension:
D400xH1000mm
D600xH1000mm
D800xH1000mm
D1000xH1000mm

METALLIC COPPER FINISH













# Minimal Simplified



Creating High-Quality Fixtures with Aerospace Grade Aluminum Alloy 6063.

### Modern G La m