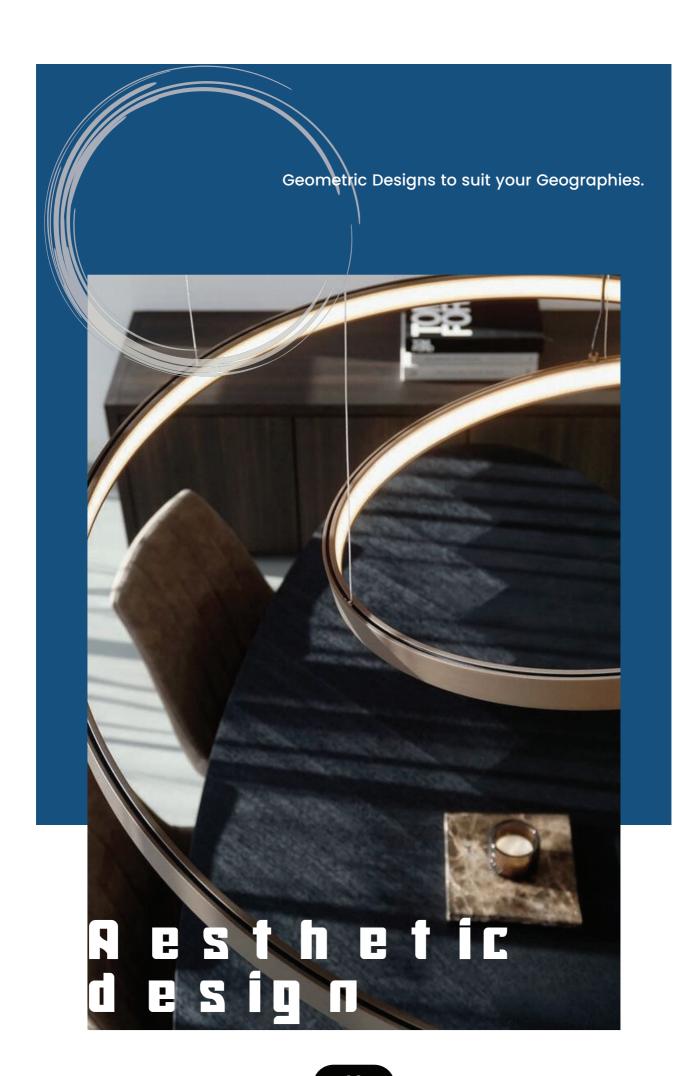

D600xH1000mm
D800xH1000mm
D1000xH1000mm















Finish: Special RED

Material:
Aluminium
&
Silicon
Cover



Dimension:
D400xH1000mm
D600xH1000mm
D800xH1000mm
D1000xH1000mm

SPECIAL RED FINISH

#### KI-D213 CP

Finish: Copper

Material: Aluminium & Silicon

Cover



Dimension:
D400xH1000mm
D600xH1000mm
D800xH1000mm
D1000xH1000mm

METALLIC COPPER FINISH













# Minimal Simplified



Creating High-Quality Fixtures with Aerospace Grade Aluminum Alloy 6063.

### Modern G La m



## Real Beauty

Our fixtures are crafted using only the best materials, including aerospace grade aluminum alloy 6063. We finish each piece using industry-leading processes such as metallizing, anodizing, plating, and powder coating to meet the exacting specifications of each project.





## Tunab White





0