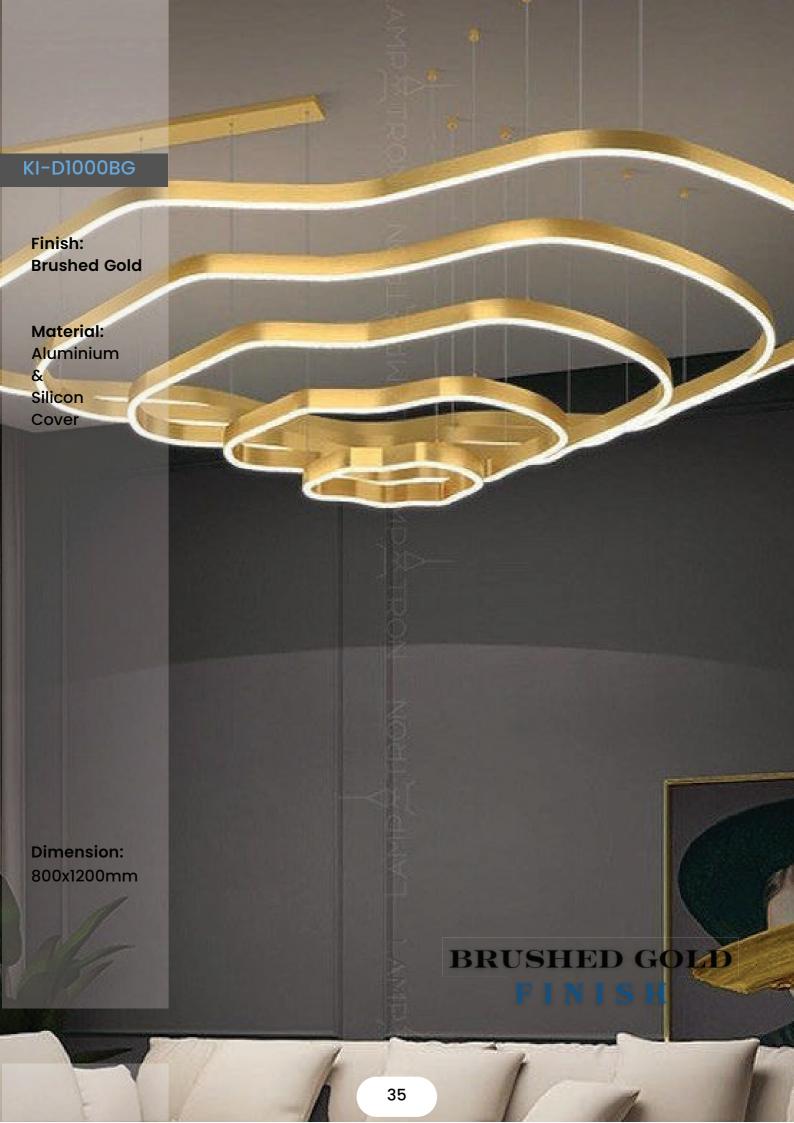

page 31

KI-D214



page 25

KI-D210



page 32

KI-D215



page 26

KI-D210-oval



page 33 -35

KI-D1000

























#### KI-D205-BG

Finish: Brushed Gold

Material:
Aluminium
&
Prismatic
Cover



Dimension:
D400xH1000mm
D600xH1000mm
D800xH1000mm
D1000xH1000mm

















Finish:

**Plated Gold** 

**Material**:

Aluminium

&

Acrylic

Cover

#### **Dimension:**

D300xH1000mm
D400xH1000mm
D500xH1000mm
D600xH1000mm
D800xH1000mm
D1000xH1000mm















Finish: Special RED

Material:
Aluminium
&
Silicon
Cover



Dimension:
D400xH1000mm
D600xH1000mm
D800xH1000mm
D1000xH1000mm

SPECIAL RED FINISH

#### KI-D213 CP

Finish: Copper

Material: Aluminium & Silicon

Cover



Dimension:
D400xH1000mm
D600xH1000mm
D800xH1000mm
D1000xH1000mm

METALLIC COPPER FINISH













# Minimal Simplified



Creating High-Quality Fixtures with Aerospace Grade Aluminum Alloy 6063.

### Modern G La m



## Real Beauty

Our fixtures are crafted using only the best materials, including aerospace grade aluminum alloy 6063. We finish each piece using industry-leading processes such as metallizing, anodizing, plating, and powder coating to meet the exacting specifications of each project.





## Tunab White





0