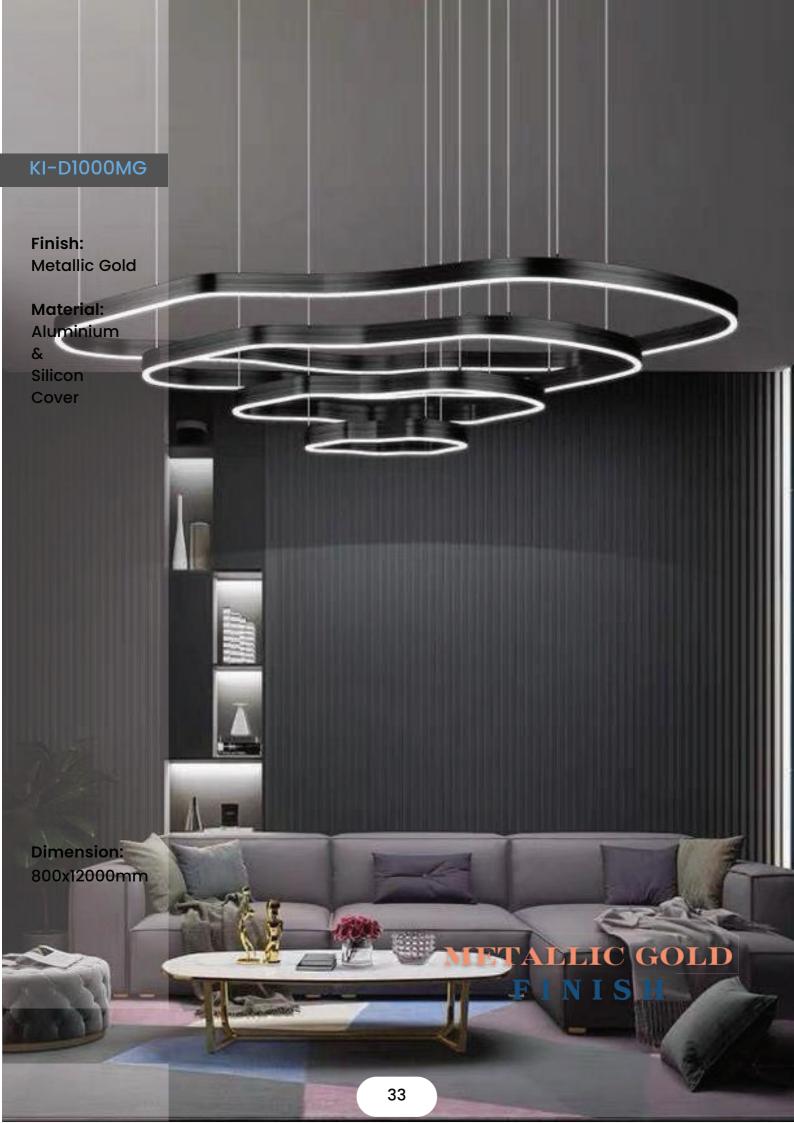

208



page 31

KI-D214



page 25

KI-D210



page 32

KI-D215



page 26

KI-D210-oval



page 33 -35

KI-D1000

























#### KI-D205-BG

Finish: Brushed Gold

Material:
Aluminium
&
Prismatic
Cover



Dimension:
D400xH1000mm
D600xH1000mm
D800xH1000mm
D1000xH1000mm

















Finish:

**Plated Gold** 

**Material**:

Aluminium

&

Acrylic

Cover

#### **Dimension:**

D300xH1000mm
D400xH1000mm
D500xH1000mm
D600xH1000mm
D800xH1000mm
D1000xH1000mm















Finish: Special RED

Material:
Aluminium
&
Silicon
Cover



Dimension:
D400xH1000mm
D600xH1000mm
D800xH1000mm
D1000xH1000mm

SPECIAL RED FINISH

#### KI-D213 CP

Finish: Copper

Material: Aluminium & Silicon

Cover



Dimension:
D400xH1000mm
D600xH1000mm
D800xH1000mm
D1000xH1000mm

METALLIC COPPER FINISH













# Minimal Simplified



Creating High-Quality Fixtures with Aerospace Grade Aluminum Alloy 6063.

### Modern G La m



## Real Beauty

Our fixtures are crafted using only the best materials, including aerospace grade aluminum alloy 6063. We finish each piece using industry-leading processes such as metallizing, anodizing, plating, and powder coating to meet the exacting specifications of each project.





## Tunab White





0