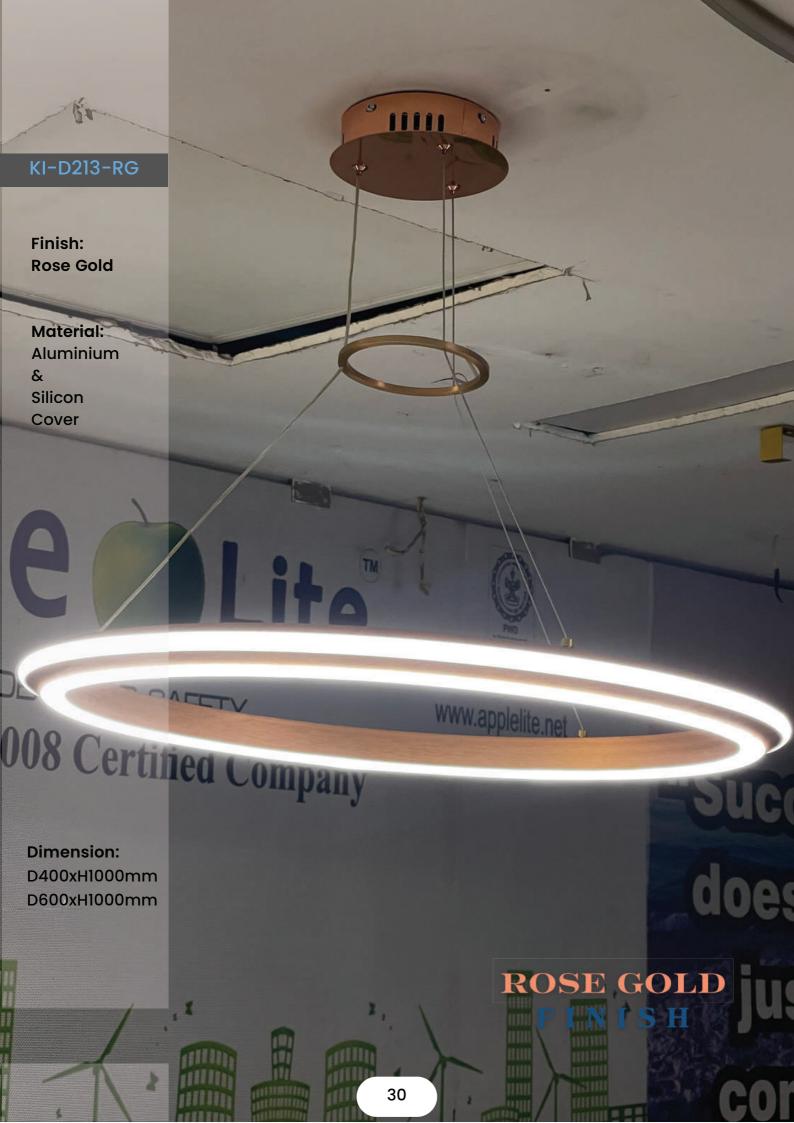

KI-D208



page 31

KI-D214



page 25

KI-D210



page 32

KI-D215



page 26

KI-D210-oval



page 33 -35

KI-D1000

























#### KI-D205-BG

Finish: Brushed Gold

Material:
Aluminium
&
Prismatic
Cover



Dimension:
D400xH1000mm
D600xH1000mm
D800xH1000mm
D1000xH1000mm

















Finish:

**Plated Gold** 

**Material**:

Aluminium

&

Acrylic

Cover

#### **Dimension:**

D300xH1000mm
D400xH1000mm
D500xH1000mm
D600xH1000mm
D800xH1000mm
D1000xH1000mm















Finish: Special RED

Material:
Aluminium
&
Silicon
Cover



Dimension:
D400xH1000mm
D600xH1000mm
D800xH1000mm
D1000xH1000mm

SPECIAL RED FINISH

#### KI-D213 CP

Finish: Copper

Material: Aluminium & Silicon

Cover



Dimension:
D400xH1000mm
D600xH1000mm
D800xH1000mm
D1000xH1000mm

METALLIC COPPER FINISH













# Minimal Simplified



Creating High-Quality Fixtures with Aerospace Grade Aluminum Alloy 6063.

### Modern G La m



## Real Beauty

Our fixtures are crafted using only the best materials, including aerospace grade aluminum alloy 6063. We finish each piece using industry-leading processes such as metallizing, anodizing, plating, and powder coating to meet the exacting specifications of each project.





## Tunab White





0