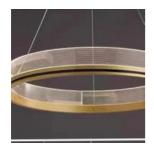

#### KI-D205-BG

Finish: Brushed Gold

Material:
Aluminium
&
Prismatic
Cover

Dimension:
D400xH1000mm
D600xH1000mm
D800xH1000mm
D1000xH1000mm

Finish:

**Plated Gold** 

**Material**:

Aluminium

#### **Dimension:**

D300xH1000mm
D400xH1000mm
D500xH1000mm
D600xH1000mm
D800xH1000mm
D1000xH1000mm

Finish: Special RED

Material:
Aluminium
&
Silicon
Cover

Dimension:
D400xH1000mm
D600xH1000mm
D800xH1000mm
D1000xH1000mm