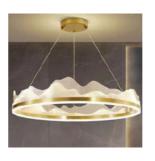

**PRODUCT CATALOG 2023** 

# table of **CONTENT**



page 4-5 KI-D200T



KI-D203

page 14



page 6-7
KI-D200T-Oval



page 15

KI-D204



page 8-10 KI-D200



page 16

KI-D205



page 11

KI-D201



page 17

KI-D101



page 12-13

KI-D202



page 18

KI-D206

# table of **CONTENT**



page 19

KI-D207



page 27

KI-D212



page 20-21

KI-D700H-cut



page 28-30

KI-D213



page 22-24

KI-D208



page 31

KI-D214



page 25

KI-D210



page 32

KI-D215



page 26

KI-D210-oval



page 33 -35

KI-D1000

























#### KI-D205-BG

Finish: Brushed Gold

Material:
Aluminium
&
Prismatic
Cover



Dimension:
D400xH1000mm
D600xH1000mm
D800xH1000mm
D1000xH1000mm

















Finish:

**Plated Gold** 

**Material**:

Aluminium

&

Acrylic

Cover

#### **Dimension:**

D300xH1000mm
D400xH1000mm
D500xH1000mm
D600xH1000mm
D800xH1000mm
D1000xH1000mm















Finish: Special RED

Material:
Aluminium
&
Silicon
Cover



Dimension:
D400xH1000mm
D600xH1000mm
D800xH1000mm
D1000xH1000mm

SPECIAL RED FINISH

#### KI-D213 CP