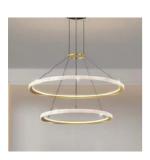

**PRODUCT CATALOG 2023** 

# table of **CONTENT**



page 4-5 KI-D200T



KI-D203

page 14



page 6-7
KI-D200T-Oval



page 15

KI-D204



page 8-10 KI-D200



page 16

KI-D205



page 11

KI-D201



page 17

KI-D101



page 12-13

KI-D202



page 18

KI-D206

# table of **CONTENT**



page 19

KI-D207



page 27

KI-D212



page 20-21

KI-D700H-cut



page 28-30

KI-D213



page 22-24

KI-D208



page 31

KI-D214



page 25

KI-D210



page 32

KI-D215



page 26

KI-D210-oval



page 33 -35

KI-D1000

























#### KI-D205-BG

Finish: Brushed Gold

Material:
Aluminium
&
Prismatic
Cover



Dimension:
D400xH1000mm
D600xH1000mm
D800xH1000mm
D1000xH1000mm

















Finish:

**Plated Gold** 

**Material**:

Aluminium

&

Acrylic

Cover

#### **Dimension:**

D300xH1000mm
D400xH1000mm
D500xH1000mm
D600xH1000mm
D800xH1000mm
D1000xH1000mm















Finish: Special RED

Material:
Aluminium
&
Silicon
Cover



Dimension:
D400xH1000mm
D600xH1000mm
D800xH1000mm
D1000xH1000mm

SPECIAL RED