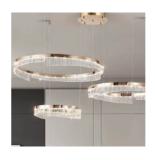

#### KI-D205-BG

Finish: Brushed Gold

Material:
Aluminium
&
Prismatic
Cover

Dimension:
D400xH1000mm
D600xH1000mm
D800xH1000mm
D1000xH1000mm

Finish:

**Plated Gold** 

**Material**:

Aluminium

#### **Dimension:**

D300xH1000mm
D400xH1000mm
D500xH1000mm
D600xH1000mm
D800xH1000mm
D1000xH1000mm

Finish: Special RED

Material:
Aluminium
&
Silicon
Cover

Dimension:
D400xH1000mm
D600xH1000mm
D800xH1000mm
D1000xH1000mm