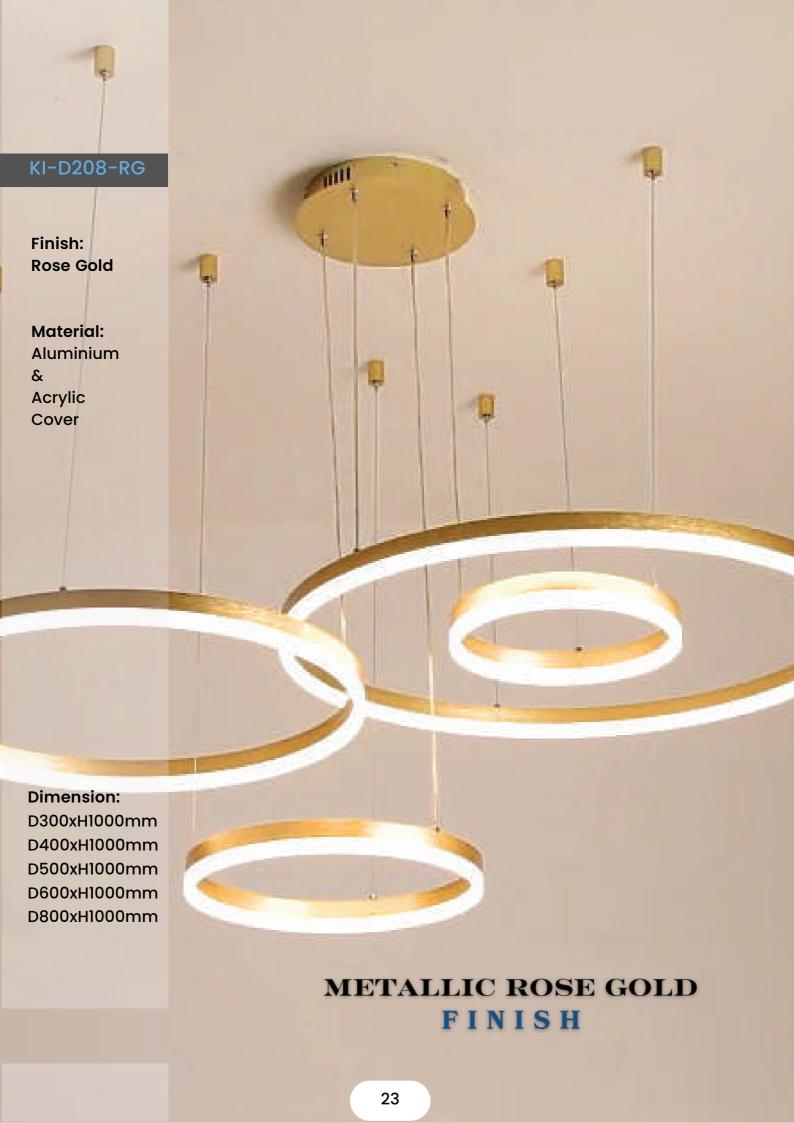

KI-D203

page 14



page 6-7
KI-D200T-Oval



page 15

KI-D204



page 8-10 KI-D200



page 16

KI-D205



page 11

KI-D201



page 17

KI-D101



page 12-13

KI-D202



page 18

KI-D206

# table of **CONTENT**



page 19

KI-D207



page 27

KI-D212



page 20-21

KI-D700H-cut



page 28-30

KI-D213



page 22-24

KI-D208



page 31

KI-D214



page 25

KI-D210



page 32

KI-D215



page 26

KI-D210-oval



page 33 -35

KI-D1000

























#### KI-D205-BG

Finish: Brushed Gold

Material:
Aluminium
&
Prismatic
Cover



Dimension:
D400xH1000mm
D600xH1000mm
D800xH1000mm
D1000xH1000mm

















Finish:

**Plated Gold** 

**Material**:

Aluminium

&

Acrylic

Cover

#### **Dimension:**

D300xH1000mm
D400xH1000mm
D500xH1000mm
D600xH1000mm
D800xH1000mm
D1000xH1000mm















Finish: Special RED

Material:
Aluminium
&
Silicon
Cover



Dimension:
D400xH1000mm
D600xH1000mm
D800xH1000mm
D1000xH1000mm

SPECIAL RED FINISH

#### KI-D213 CP

Finish: Copper

Material: Aluminium & Silicon

Cover



Dimension:
D400xH1000mm
D600xH1000mm
D800xH1000mm
D1000xH1000mm

METALLIC COPPER FINISH













# Minimal Simplified



Creating High-Quality Fixtures with Aerospace Grade Aluminum Alloy 6063.

### Modern G La m



## Real Beauty

Our fixtures are crafted using only the best materials, including aerospace grade aluminum alloy 6063. We finish each piece using industry-leading processes such as metallizing, anodizing, plating, and powder coating to meet the exacting specifications of each project.





## Tunab White





0