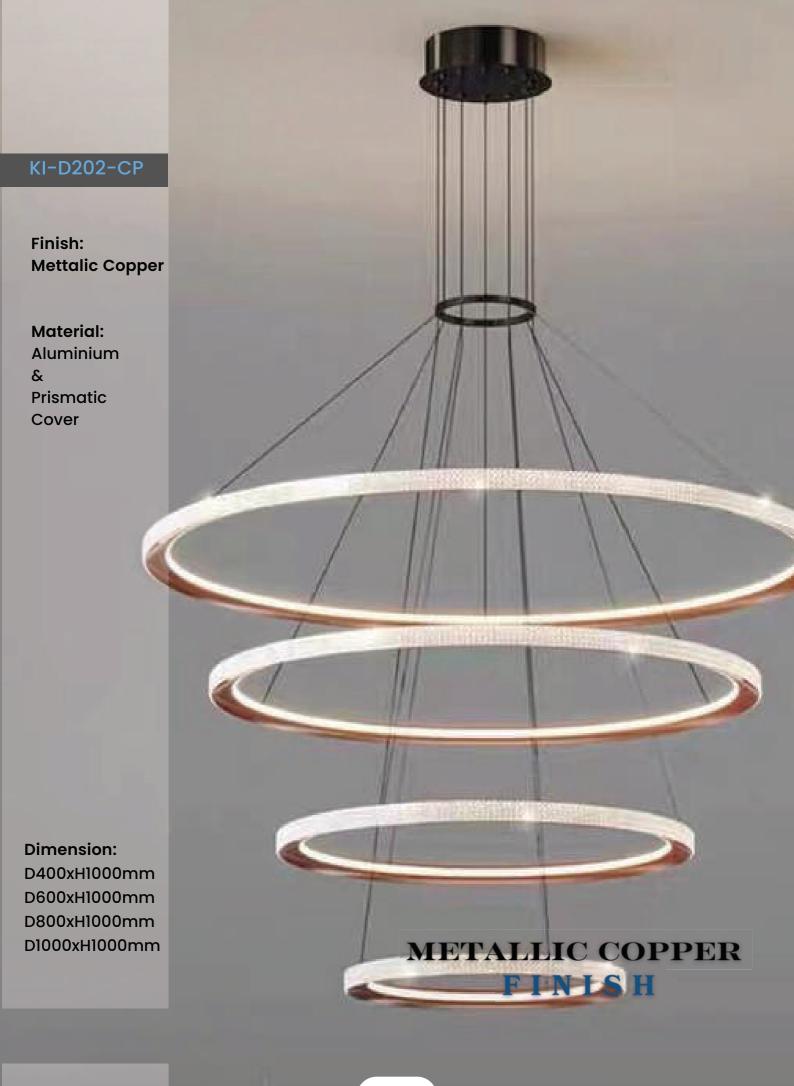

**PRODUCT CATALOG 2023** 

# table of **CONTENT**



page 4-5 KI-D200T



KI-D203

page 14



page 6-7
KI-D200T-Oval



page 15

KI-D204



page 8-10 KI-D200



page 16

KI-D205



page 11

KI-D201



page 17

KI-D101



page 12-13

KI-D202



page 18

KI-D206

# table of **CONTENT**



page 19

KI-D207



page 27

KI-D212



page 20-21

KI-D700H-cut



page 28-30

KI-D213



page 22-24

KI-D208



page 31

KI-D214



page 25

KI-D210



page 32

KI-D215



page 26

KI-D210-oval



page 33 -35

KI-D1000

























#### KI-D205-BG

Finish: Brushed Gold

Material:
Aluminium
&
Prismatic
Cover



Dimension:
D400xH1000mm
D600xH1000mm
D800xH1000mm
D1000xH1000mm

















Finish:

**Plated Gold** 

**Material**:

Aluminium

&

Acrylic

Cover

#### **Dimension:**

D300xH1000mm
D400xH1000mm
D500xH1000mm
D600xH1000mm
D800xH1000mm
D1000xH1000mm















Finish: Special RED

Material:
Aluminium
&
Silicon
Cover



Dimension:
D400xH1000mm
D600xH1000mm
D800xH1000mm
D1000xH1000mm

SPECIAL RED FINISH

#### KI-D213 CP

Finish: Copper

Material: Aluminium & Silicon

Cover



Dimension:
D400xH1000mm
D600xH1000mm
D800xH1000mm
D1000xH1000mm

METALLIC COPPER FINISH













# Minimal Simplified



Creating High-Quality Fixtures with Aerospace Grade Aluminum Alloy 6063.

### Modern G La m



## Real