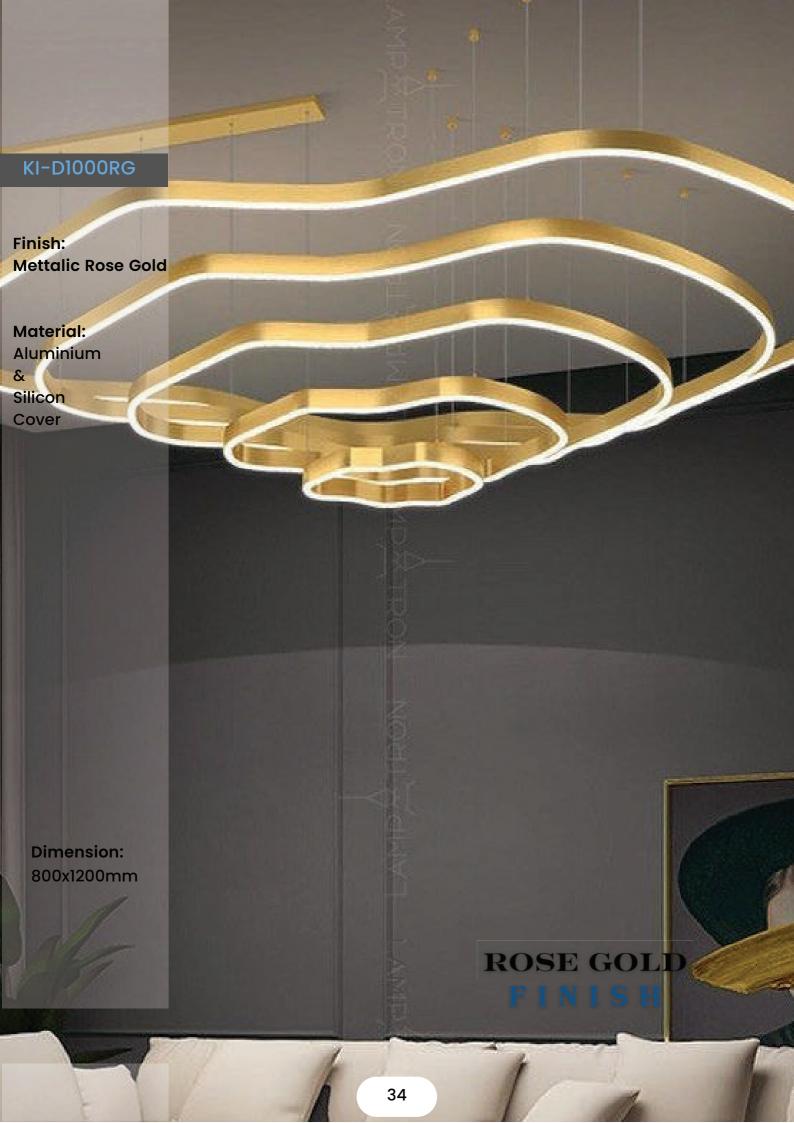

8



page 31

KI-D214



page 25

KI-D210



page 32

KI-D215



page 26

KI-D210-oval



page 33 -35

KI-D1000

























#### KI-D205-BG

Finish: Brushed Gold

Material:
Aluminium
&
Prismatic
Cover



Dimension:
D400xH1000mm
D600xH1000mm
D800xH1000mm
D1000xH1000mm

















Finish:

**Plated Gold** 

**Material**:

Aluminium

&

Acrylic

Cover

#### **Dimension:**

D300xH1000mm
D400xH1000mm
D500xH1000mm
D600xH1000mm
D800xH1000mm
D1000xH1000mm















Finish: Special RED

Material:
Aluminium
&
Silicon
Cover



Dimension:
D400xH1000mm
D600xH1000mm
D800xH1000mm
D1000xH1000mm

SPECIAL RED FINISH

#### KI-D213 CP

Finish: Copper

Material: Aluminium & Silicon

Cover



Dimension:
D400xH1000mm
D600xH1000mm
D800xH1000mm
D1000xH1000mm

METALLIC COPPER FINISH













# Minimal Simplified



Creating High-Quality Fixtures with Aerospace Grade Aluminum Alloy 6063.

### Modern G La m



## Real Beauty

Our fixtures are crafted using only the best materials, including aerospace grade aluminum alloy 6063. We finish each piece using industry-leading processes such as metallizing, anodizing, plating, and powder coating to meet the exacting specifications of each project.





## Tunab White





0