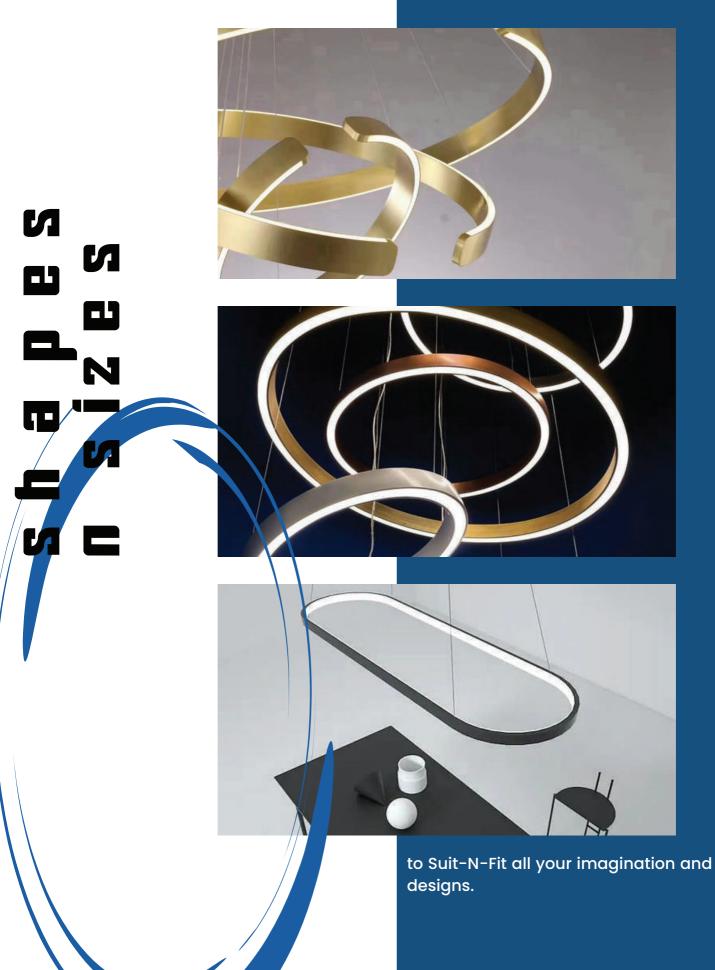

# Minimal Simplified

Creating High-Quality Fixtures with Aerospace Grade Aluminum Alloy 6063.

### Modern G La m

## Real Beauty

Our fixtures are crafted using only the best materials, including aerospace grade aluminum alloy 6063. We finish each piece using industry-leading processes such as metallizing, anodizing, plating, and powder coating to meet the exacting specifications of each project.