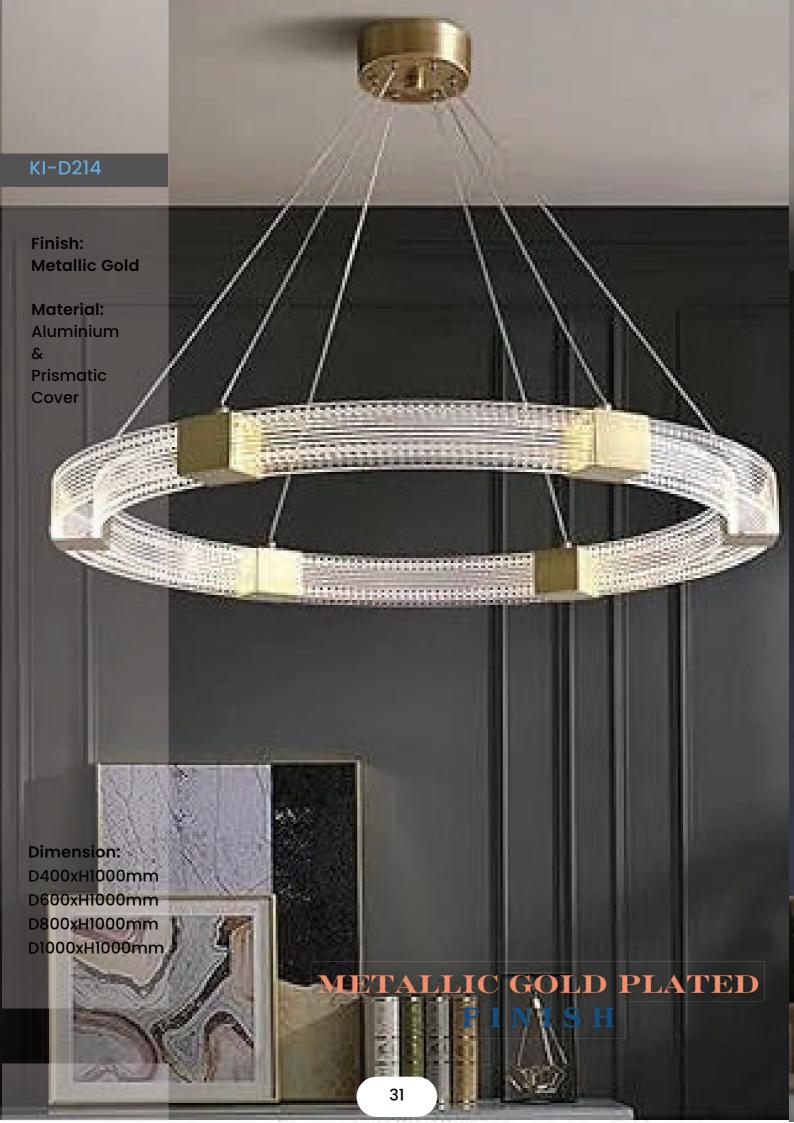

KI-D208



page 31

KI-D214



page 25

KI-D210



page 32

KI-D215



page 26

KI-D210-oval



page 33 -35

KI-D1000

























#### KI-D205-BG

Finish: Brushed Gold

Material:
Aluminium
&
Prismatic
Cover



Dimension:
D400xH1000mm
D600xH1000mm
D800xH1000mm
D1000xH1000mm

















Finish:

**Plated Gold** 

**Material**:

Aluminium

&

Acrylic

Cover

#### **Dimension:**

D300xH1000mm
D400xH1000mm
D500xH1000mm
D600xH1000mm
D800xH1000mm
D1000xH1000mm















Finish: Special RED

Material:
Aluminium
&
Silicon
Cover



Dimension:
D400xH1000mm
D600xH1000mm
D800xH1000mm
D1000xH1000mm

SPECIAL RED FINISH

#### KI-D213 CP

Finish: Copper

Material: Aluminium & Silicon

Cover



Dimension:
D400xH1000mm
D600xH1000mm
D800xH1000mm
D1000xH1000mm

METALLIC COPPER FINISH













# Minimal Simplified



Creating High-Quality Fixtures with Aerospace Grade Aluminum Alloy 6063.

### Modern G La m



## Real Beauty

Our fixtures are crafted using only the best materials, including aerospace grade aluminum alloy 6063. We finish each piece using industry-leading processes such as metallizing, anodizing, plating, and powder coating to meet the exacting specifications of each project.





## Tunab White





0