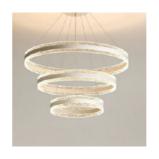

#### KI-D205-BG

Finish: Brushed Gold

Material:
Aluminium
&
Prismatic
Cover

Dimension:
D400xH1000mm
D600xH1000mm
D800xH1000mm
D1000xH1000mm

Finish:

**Plated Gold** 

**Material**:

Aluminium

#### **Dimension:**

D300xH1000mm
D400xH1000mm
D500xH1000mm
D600xH1000mm
D800xH1000mm
D1000xH1000mm

Finish: Special RED

Material:
Aluminium
&
Silicon
Cover

Dimension:
D400xH1000mm
D600xH1000mm
D800xH1000mm
D1000xH1000mm