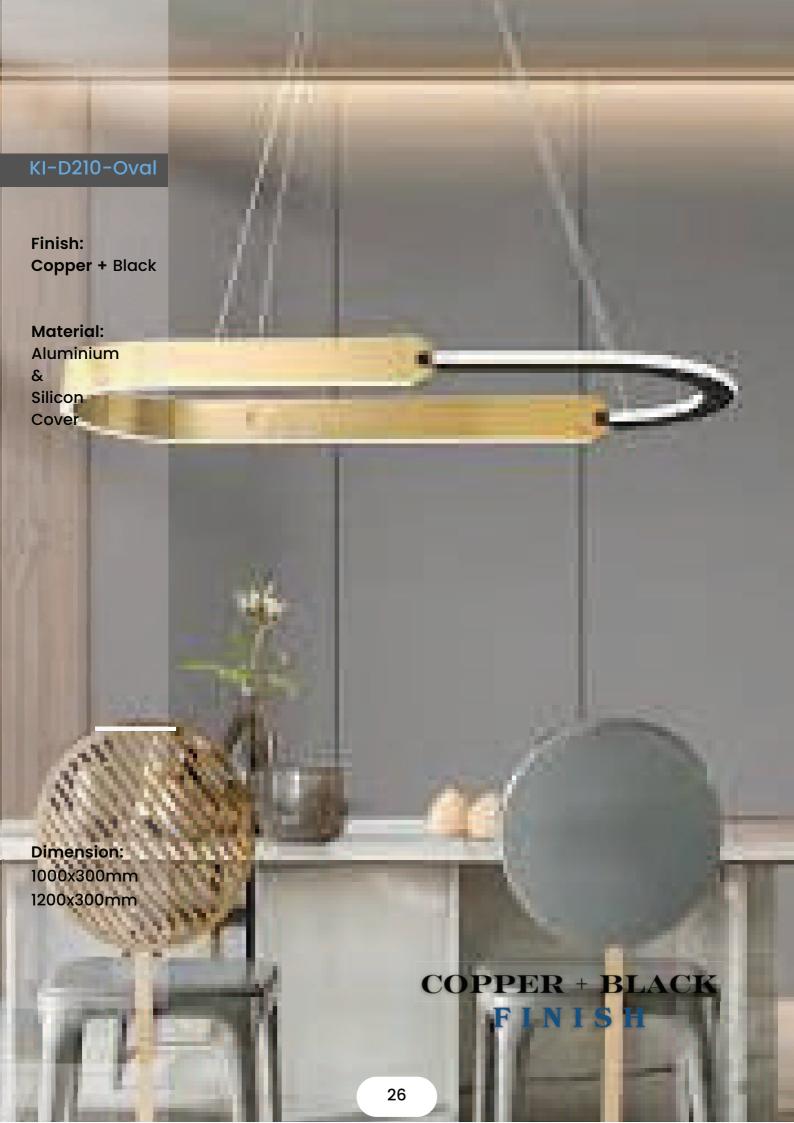

-D203

page 14



page 6-7
KI-D200T-Oval



page 15

KI-D204



page 8-10 KI-D200



page 16

KI-D205



page 11

KI-D201



page 17

KI-D101



page 12-13

KI-D202



page 18

KI-D206

# table of **CONTENT**



page 19

KI-D207



page 27

KI-D212



page 20-21

KI-D700H-cut



page 28-30

KI-D213



page 22-24

KI-D208



page 31

KI-D214



page 25

KI-D210



page 32

KI-D215



page 26

KI-D210-oval



page 33 -35

KI-D1000

























#### KI-D205-BG

Finish: Brushed Gold

Material:
Aluminium
&
Prismatic
Cover



Dimension:
D400xH1000mm
D600xH1000mm
D800xH1000mm
D1000xH1000mm

















Finish:

**Plated Gold** 

**Material**:

Aluminium

&

Acrylic

Cover

#### **Dimension:**

D300xH1000mm
D400xH1000mm
D500xH1000mm
D600xH1000mm
D800xH1000mm
D1000xH1000mm















Finish: Special RED

Material:
Aluminium
&
Silicon
Cover



Dimension:
D400xH1000mm
D600xH1000mm
D800xH1000mm
D1000xH1000mm

SPECIAL RED FINISH

#### KI-D213 CP

Finish: Copper

Material: Aluminium & Silicon

Cover



Dimension:
D400xH1000mm
D600xH1000mm
D800xH1000mm
D1000xH1000mm

METALLIC COPPER FINISH













# Minimal Simplified



Creating High-Quality Fixtures with Aerospace Grade Aluminum Alloy 6063.

### Modern G La m



## Real Beauty

Our fixtures are crafted using only the best materials, including aerospace grade aluminum alloy 6063. We finish each piece using industry-leading processes such as metallizing, anodizing, plating, and powder coating to meet the exacting specifications of each project.





## Tunab White





0