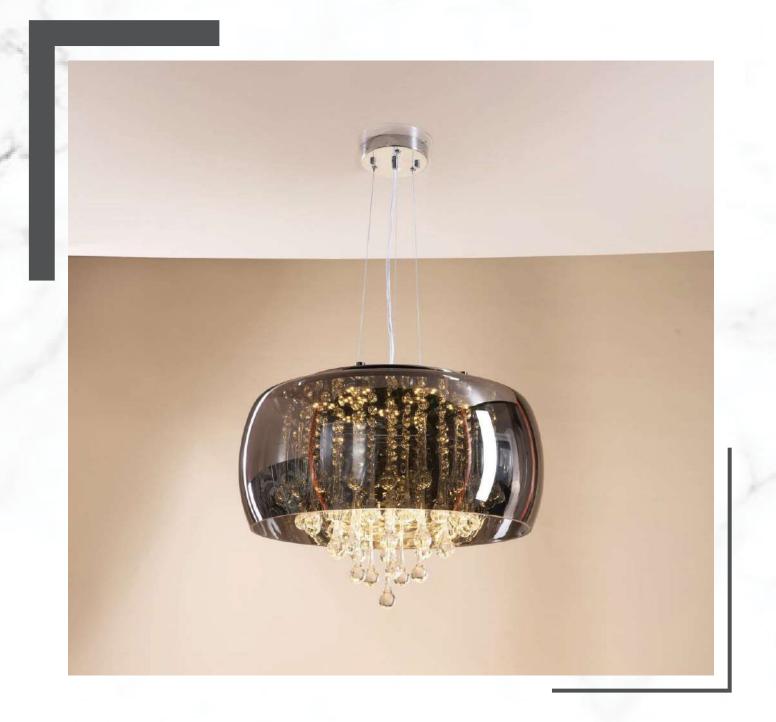

### GLASS DOMES

| MODEL    | GLC-CH-01-004 (300mm) | GLC-CH-01-005 (400mm) | GLC-CH-01-006 (500mm) |
|----------|-----------------------|-----------------------|-----------------------|
| FINISH   | CHROME + SMOKE GREY   | CHROME + SMOKE GREY   | CHROME + SMOKE GREY   |
| LAMP     | 3 IN 1 LED            | 3 IN 1 LED            | 3 IN 1 LED            |
| SIZE     | H 250mm x D 300mm     | H 300mm x D 400mm     | H 340mm x D 500mm     |
| MATERIAL | METAL + GLASS         | METAL + GLASS         | METAL + GLASS         |