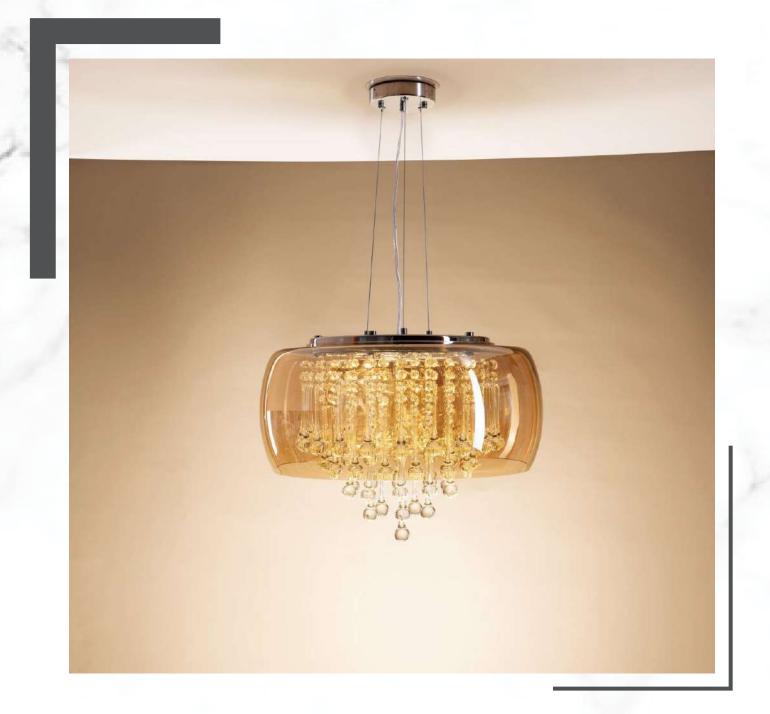

## Glass Domes

| MODEL    | GLC-CH-01-001 (300mm) | GLC-CH-01-002 (400mm) | GLC-CH-01-003 (500mm) |
|----------|-----------------------|-----------------------|-----------------------|
| FINISH   | CHROME + AMBER        | CHROME + AMBER        | CHROME + AMBER        |
| LAMP     | 3 IN 1 LED            | 3 IN 1 LED            | 3 IN 1 LED            |
| SIZE     | H 250mm x D 300mm     | H 300mm x D 400mm     | H 340mm x D 500mm     |
| MATERIAL | METAL + GLASS         | METAL + GLASS         | METAL + GLASS         |