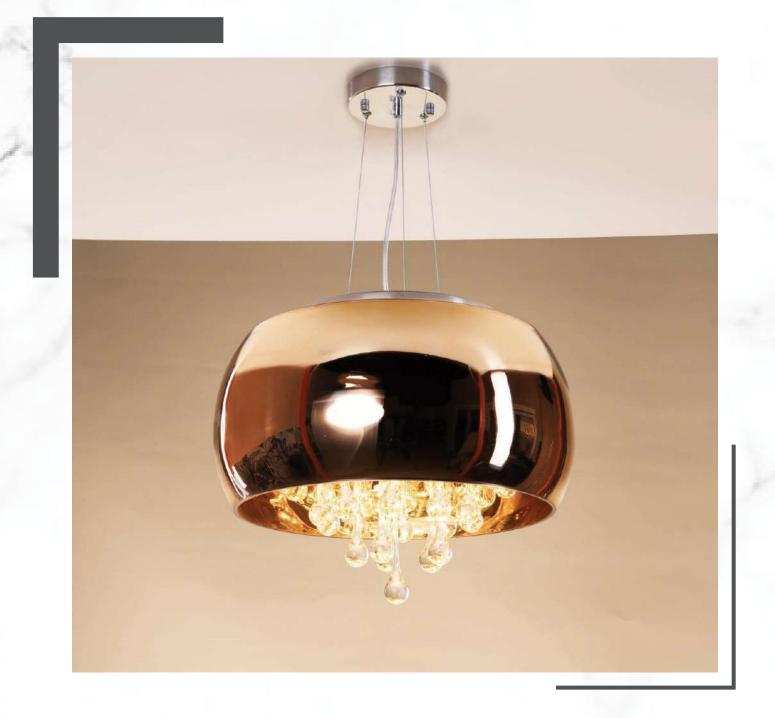

### GLASS DOMES

| MODEL    | GLC-CH-01-007 (300mm) | GLC-CH-01-008 (400mm) | GLC-CH-01-009 (500mm) |
|----------|-----------------------|-----------------------|-----------------------|
| FINISH   | CHROME + COPPER       | CHROME + COPPER       | CHROME + COPPER       |
| LAMP     | 3 IN 1 LED            | 3 IN 1 LED            | 3 IN 1 LED            |
| SIZE     | H 250mm x D 300mm     | H 300mm x D 400mm     | H 340mm x D 500mm     |
| MATERIAL | METAL + GLASS         | METAL + GLASS         | METAL + GLASS         |