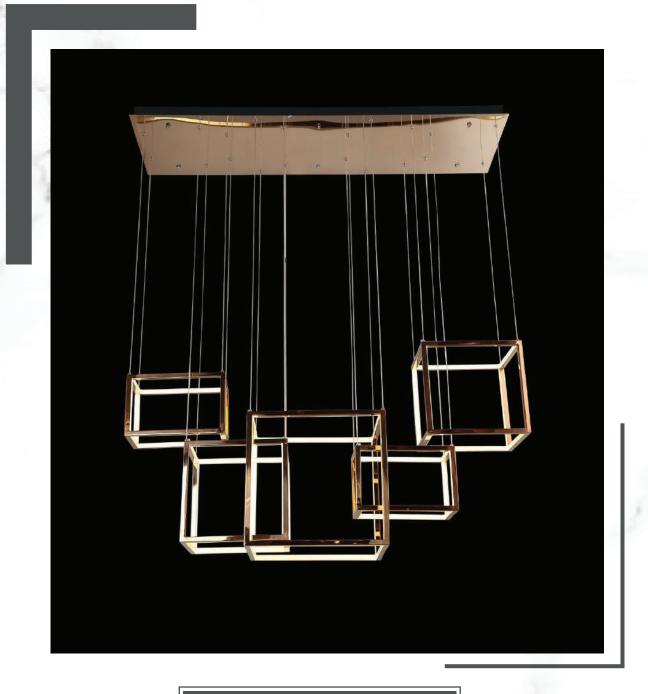

**MATERIAL: SS + ACRYLIC** 

| MODEL    | GLC-CH-01-012            | GLC-CH-01-013                |
|----------|--------------------------|------------------------------|
| FINISH   | ROSE GOLD                | ANTIQUE GOLD + MILKY         |
| LAMP     | 3 IN 1 DIMMABLE + REMOTE | G9 * 10 nos                  |
| SIZE     | L 1200mm                 | L 1200mm x W 350mm x H 300mm |
| MATERIAL | SS + ACRYLIC             | METAL + GLASS                |