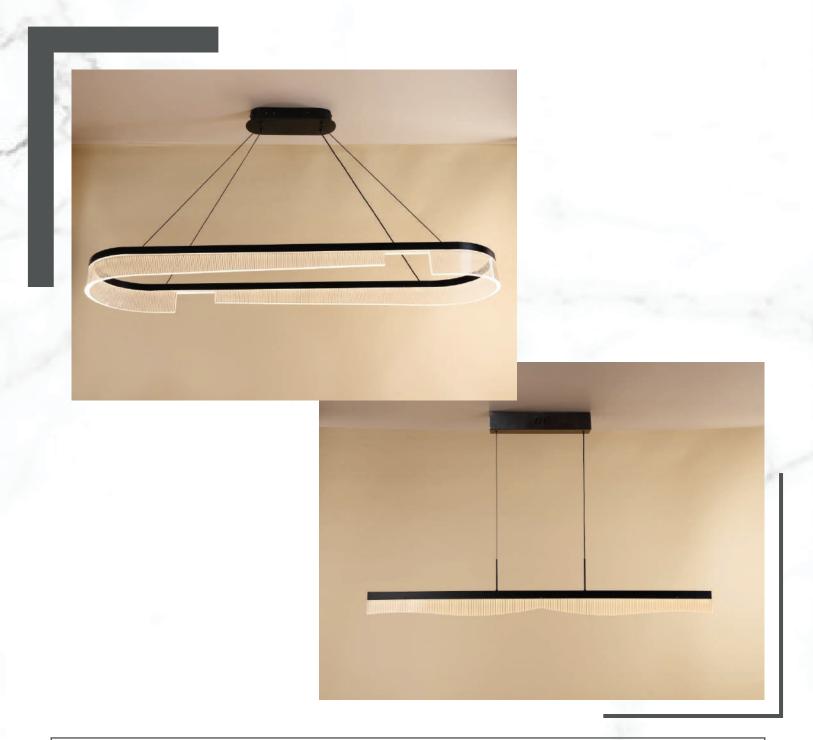

| MODEL    | GLC-CH-01-018                | GLC-CH-01-019               |
|----------|------------------------------|-----------------------------|
| FINISH   | BLACK                        | BLACK                       |
| LAMP     | 3 IN 1 LED * 32W             | 3 IN 1 LED * 24W            |
| SIZE     | L 1200mm x W 300mm x H 100mm | L 1000mm x W 10mm x H 165mm |
| MATERIAL | ALUMINIUM + ACRYLIC          | ALUMINIUM + ACRYLIC         |