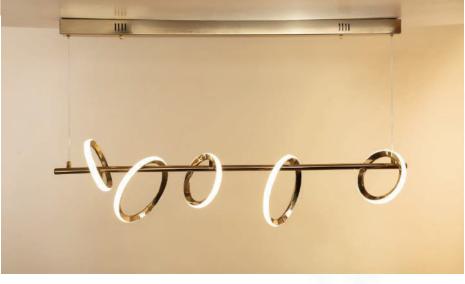

MODEL: GLC-CH-01-010 FINISH: ROSE GOLD

LAMP: 3 IN 1 LED

**SIZE:** L 1200mm x W 400mm

**MATERIAL: SS + ACRYLIC** 

MODEL: GLC-CH-01-011 FINISH: ROSE GOLD

LAMP: 3 IN 1 DIMMABLE + REMOTE

SIZE: L 1000mm x W 200mm