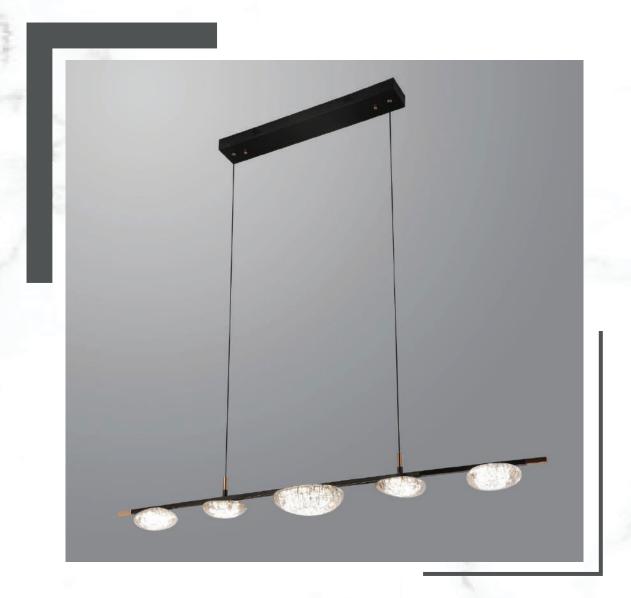

**MATERIAL: SS + ACRYLIC** 

| MODEL    | GLC-CH-01-012            | GLC-CH-01-013                |
|----------|--------------------------|------------------------------|
| FINISH   | ROSE GOLD                | ANTIQUE GOLD + MILKY         |
| LAMP     | 3 IN 1 DIMMABLE + REMOTE | G9 * 10 nos                  |
| SIZE     | L 1200mm                 | L 1200mm x W 350mm x H 300mm |
| MATERIAL | SS + ACRYLIC             | METAL + GLASS                |

| MODEL    | GLC-CH-01-014                | GLC-CH-01-017           |
|----------|------------------------------|-------------------------|
| FINISH   | BLACK + CHROME + MILKY       | BLACK + ANTIQUE + MILKY |
| LAMP     | G9 * 6 nos                   | 3000k LED               |
| SIZE     | L 1000mm x W 200mm x H 200mm | L 1200mm x H 150mm      |
| MATERIAL | METAL + GLASS                | METAL + GLASS           |