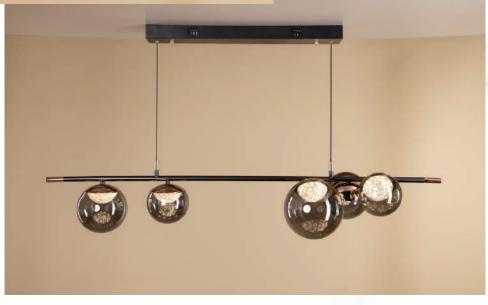

SIZE: L 1150mm x W 150mm x H 170mm

**MATERIAL: SS + HARD SILICONE + GLASS** 

FINISH: PEARL BLACK + FRENCH GOLD + SMOKE GREY

LAMP: 3 IN 1 DIMMABLE + REMOTE
SIZE: L 1050mm x W 150mm x H 150mm

**MATERIAL: SS + HARD SILICONE + GLASS** 