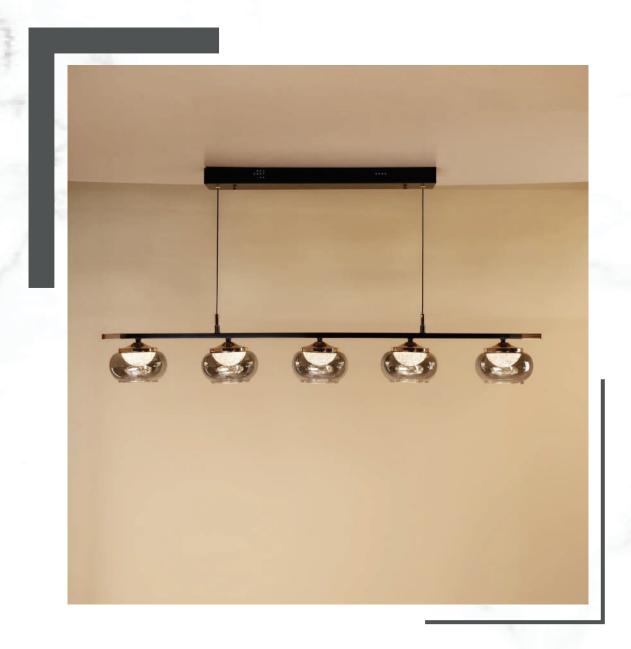

SIZE: L 1150mm x W 150mm x H 170mm

**MATERIAL: SS + HARD SILICONE + GLASS** 

FINISH: PEARL BLACK + FRENCH GOLD + SMOKE GREY

LAMP: 3 IN 1 DIMMABLE + REMOTE
SIZE: L 1050mm x W 150mm x H 150mm

**MATERIAL: SS + HARD SILICONE + GLASS** 