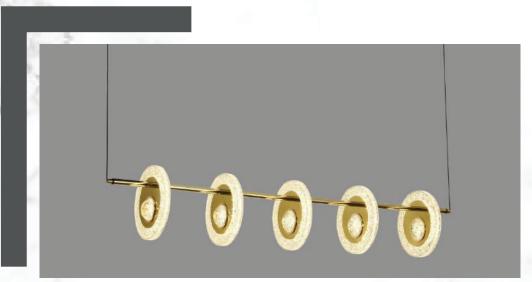

## Modern Linear Chandeller

FINISH: BLACK + FRENCH GOLD

LAMP: 3 IN 1 LED

SIZE: H 300mm x L 950mm x W 175mm

**MATERIAL: METAL + ACRYLIC** 

MODEL: GLC-CH-01-002 FINISH: MATT GOLD

LAMP: 3 IN 1 LED

SIZE: H 300mm x L 950mm x W 175mm