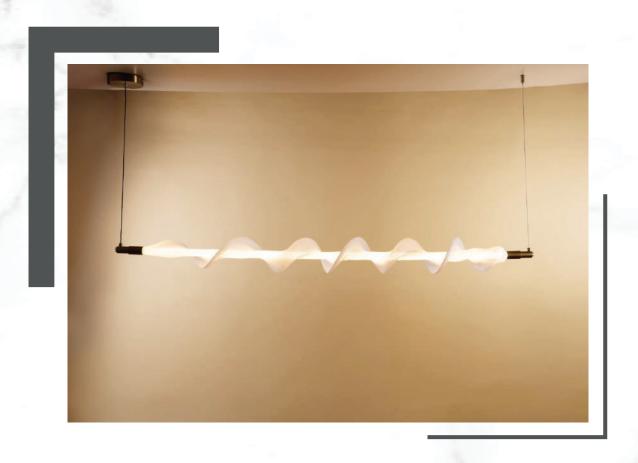

| MODEL    | GLC-CH-01-020 (1000mm) | GLC-CH-01-021 (1500mm) |
|----------|------------------------|------------------------|
| FINISH   | ANTIQUE GOLD + WHITE   | ANTIQUE GOLD + WHITE   |
| LAMP     | 3000k LED * 32W        | 3000k LED * 38W        |
| SIZE     | L 1000mm               | L 1500mm               |
| MATERIAL | ALUMINIUM + ACRYLIC    | ALUMINIUM + ACRYLIC    |