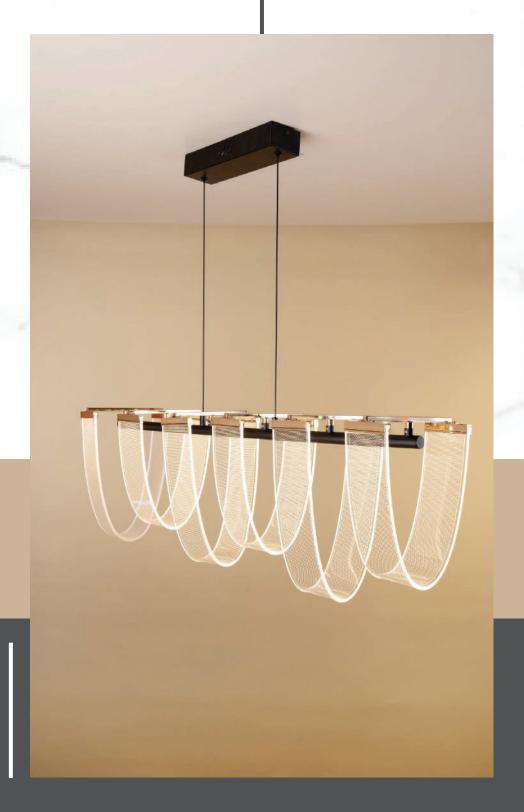

| MODEL    | GLC-CH-01-018                | GLC-CH-01-019               |
|----------|------------------------------|-----------------------------|
| FINISH   | BLACK                        | BLACK                       |
| LAMP     | 3 IN 1 LED * 32W             | 3 IN 1 LED * 24W            |
| SIZE     | L 1200mm x W 300mm x H 100mm | L 1000mm x W 10mm x H 165mm |
| MATERIAL | ALUMINIUM + ACRYLIC          | ALUMINIUM + ACRYLIC         |