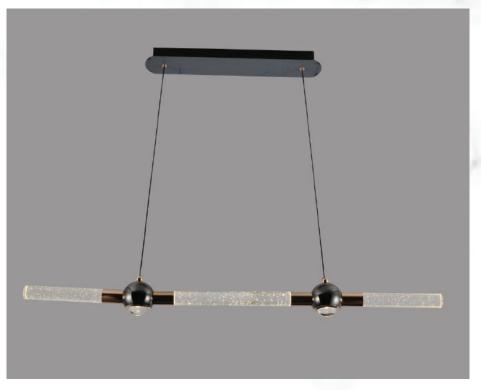

**MATERIAL: METAL + ACRYLIC** 

FINISH: PEARL BLACK + FRENCH GOLD LAMP: 3 IN 1 DIMMABLE + REMOTE

SIZE: L 1300mm

**MATERIAL: SS + HARD SILICONE** 

FINISH: PEARL BLACK + FRENCH GOLD + SMOKE GREY

LAMP: 3 IN 1 DIMMABLE + REMOTE

SIZE: L 1150mm x W 150mm x H 170mm

**MATERIAL: SS + HARD SILICONE + GLASS** 

FINISH: PEARL BLACK + FRENCH GOLD + SMOKE GREY

LAMP: 3 IN 1 DIMMABLE + REMOTE
SIZE: L 1050mm x W 150mm x H 150mm

**MATERIAL: SS + HARD SILICONE + GLASS** 