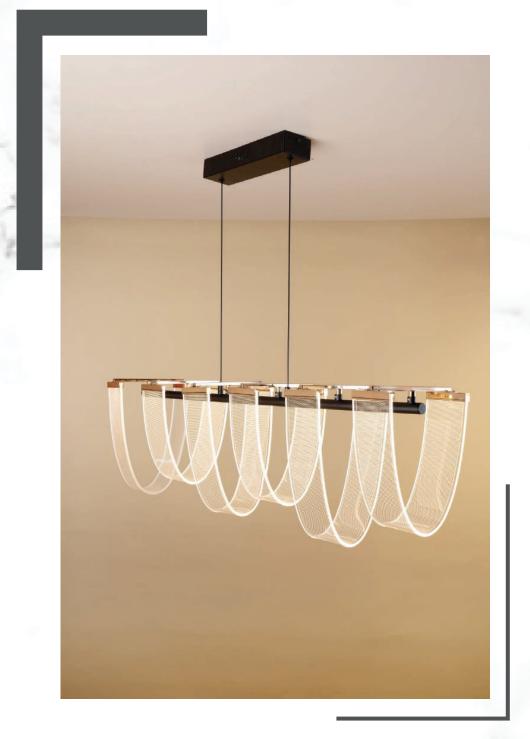

| MODEL    | GLC-CH-01-018                | GLC-CH-01-019               |
|----------|------------------------------|-----------------------------|
| FINISH   | BLACK                        | BLACK                       |
| LAMP     | 3 IN 1 LED * 32W             | 3 IN 1 LED * 24W            |
| SIZE     | L 1200mm x W 300mm x H 100mm | L 1000mm x W 10mm x H 165mm |
| MATERIAL | ALUMINIUM + ACRYLIC          | ALUMINIUM + ACRYLIC         |