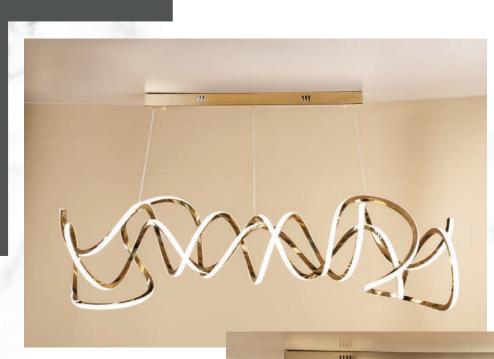

## Modern Linear Chandeller

FINISH: BLACK + FRENCH GOLD

LAMP: 3 IN 1 LED

SIZE: H 300mm x L 950mm x W 175mm

**MATERIAL: METAL + ACRYLIC** 

MODEL: GLC-CH-01-002 FINISH: MATT GOLD

LAMP: 3 IN 1 LED

SIZE: H 300mm x L 950mm x W 175mm