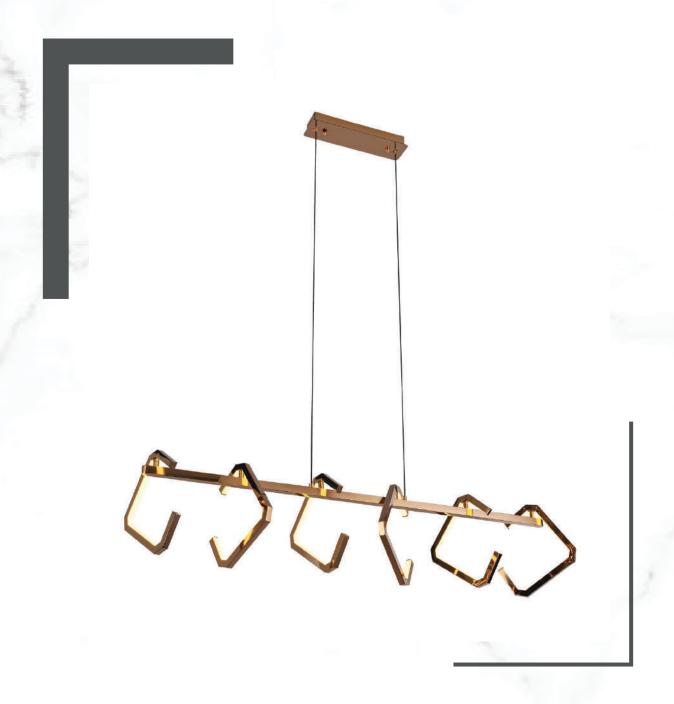

| MODEL    | GLC-CH-01-014                | GLC-CH-01-017           |
|----------|------------------------------|-------------------------|
| FINISH   | BLACK + CHROME + MILKY       | BLACK + ANTIQUE + MILKY |
| LAMP     | G9 * 6 nos                   | 3000k LED               |
| SIZE     | L 1000mm x W 200mm x H 200mm | L 1200mm x H 150mm      |
| MATERIAL | METAL + GLASS                | METAL + GLASS           |