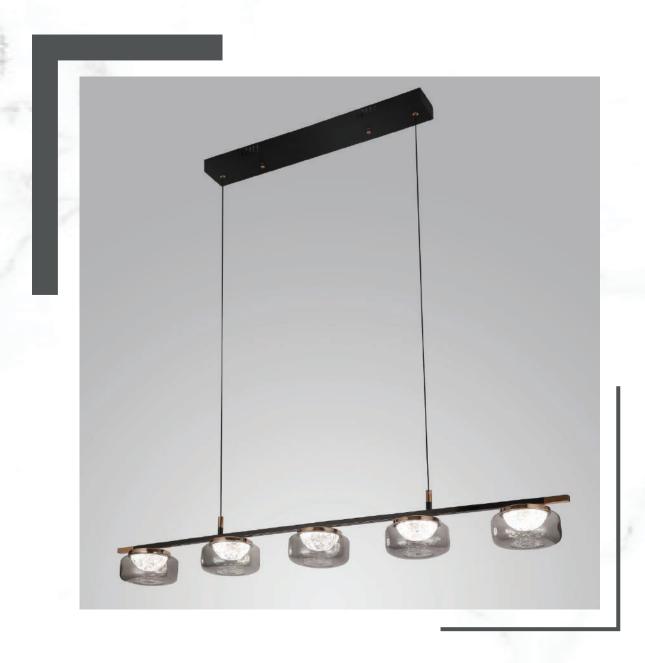

SIZE: L 1150mm x W 150mm x H 170mm

**MATERIAL: SS + HARD SILICONE + GLASS** 

FINISH: PEARL BLACK + FRENCH GOLD + SMOKE GREY

LAMP: 3 IN 1 DIMMABLE + REMOTE
SIZE: L 1050mm x W 150mm x H 150mm

**MATERIAL: SS + HARD SILICONE + GLASS** 