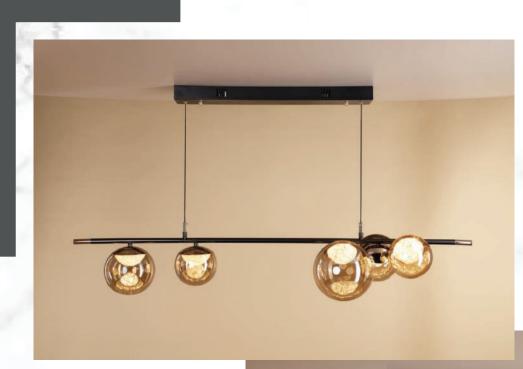

SIZE: L 1150mm x W 150mm x H 170mm

**MATERIAL: SS + HARD SILICONE + GLASS** 

FINISH: PEARL BLACK + FRENCH GOLD + SMOKE GREY

LAMP: 3 IN 1 DIMMABLE + REMOTE
SIZE: L 1050mm x W 150mm x H 150mm

**MATERIAL: SS + HARD SILICONE + GLASS** 