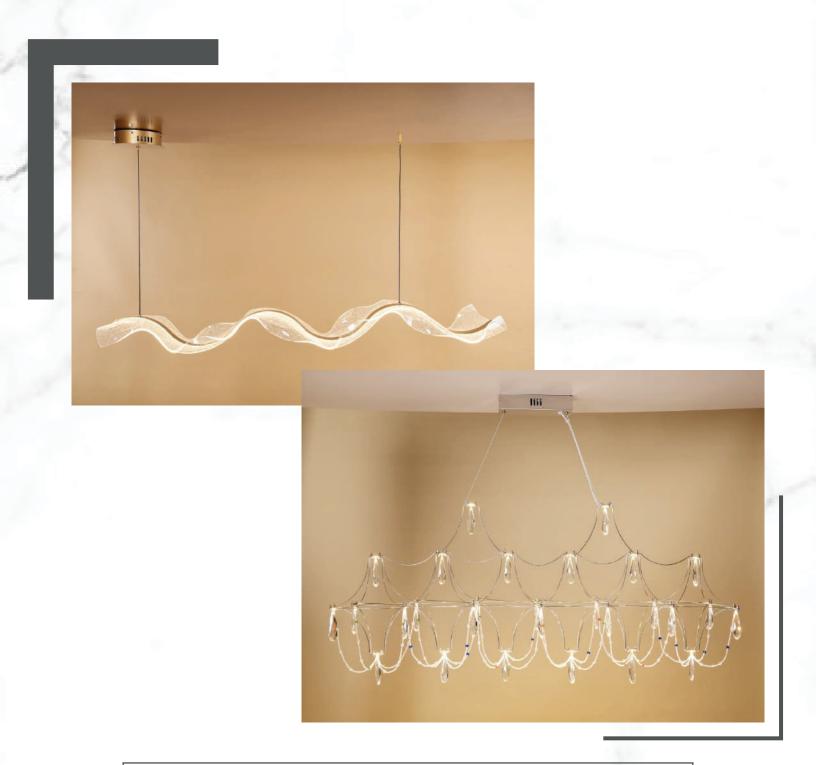

| MODEL    | GLC-CH-01-022   | GLC-CH-01-023             |
|----------|-----------------|---------------------------|
| FINISH   | FRENCH GOLD     | FRENCH GOLD + PEARL BLACK |
| LAMP     | 3000k LED * 70W | 3000k LED * 30W           |
| SIZE     | L 1100mm        | L 1100mm                  |
| MATERIAL | SS + ACRYLIC    | SS + GLASS                |

| MODEL    | GLC-CH-01-024      | GLC-CH-01-025                |
|----------|--------------------|------------------------------|
| FINISH   | ANTIQUE GOLD       | CHROME                       |
| LAMP     | 3000k LED * 82W    | 3000k LED * 28W              |
| SIZE     | L 1200mm x W 280mm | L 1200mm x W 280mm x H 580mm |
| MATERIAL | METAL + ACRYLIC    | STAINLESS STEEL + CRYSTAL    |