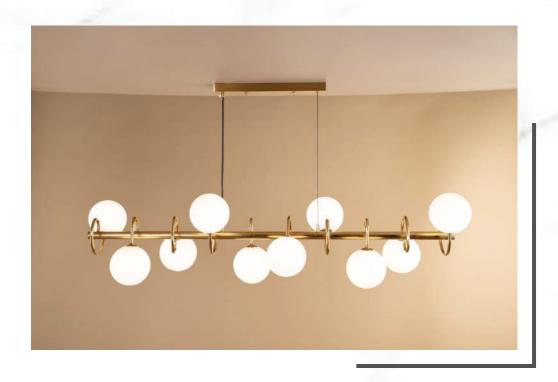

**MATERIAL: SS + ACRYLIC** 

| MODEL    | GLC-CH-01-012            | GLC-CH-01-013                |
|----------|--------------------------|------------------------------|
| FINISH   | ROSE GOLD                | ANTIQUE GOLD + MILKY         |
| LAMP     | 3 IN 1 DIMMABLE + REMOTE | G9 * 10 nos                  |
| SIZE     | L 1200mm                 | L 1200mm x W 350mm x H 300mm |
| MATERIAL | SS + ACRYLIC             | METAL + GLASS                |