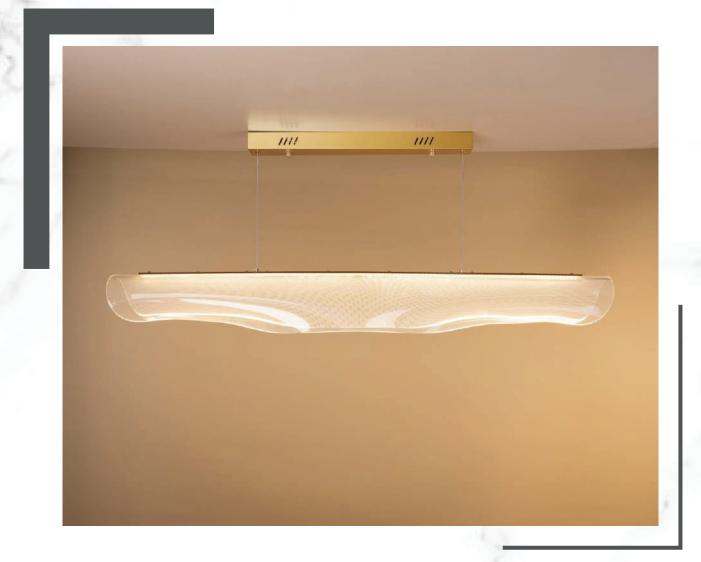

## Modern Linear Chandeller

FINISH: BLACK + FRENCH GOLD

LAMP: 3 IN 1 LED

SIZE: H 300mm x L 950mm x W 175mm

**MATERIAL: METAL + ACRYLIC** 

MODEL: GLC-CH-01-002 FINISH: MATT GOLD

LAMP: 3 IN 1 LED

SIZE: H 300mm x L 950mm x W 175mm