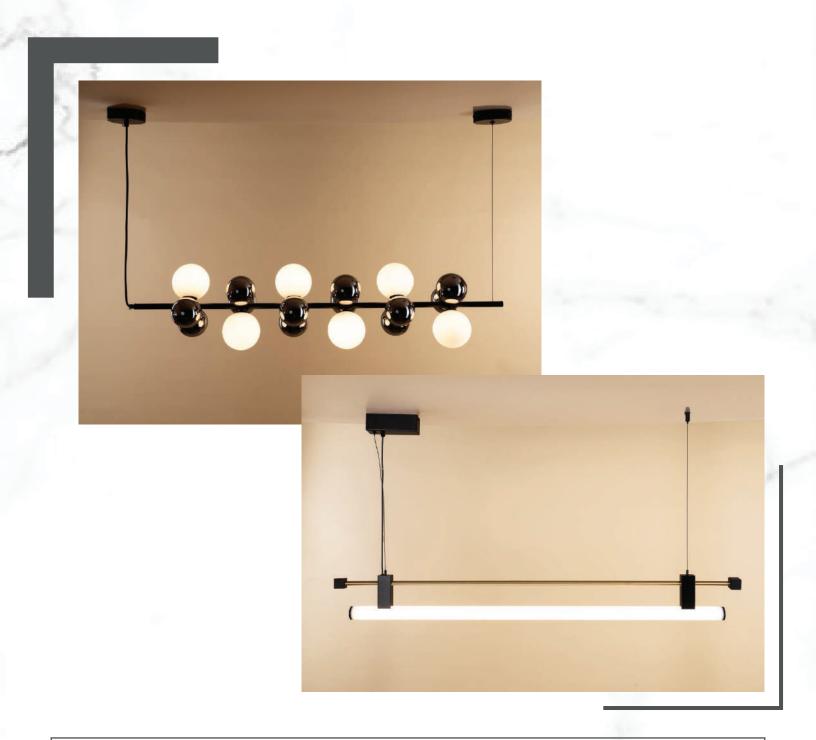

| MODEL    | GLC-CH-01-014                | GLC-CH-01-017           |
|----------|------------------------------|-------------------------|
| FINISH   | BLACK + CHROME + MILKY       | BLACK + ANTIQUE + MILKY |
| LAMP     | G9 * 6 nos                   | 3000k LED               |
| SIZE     | L 1000mm x W 200mm x H 200mm | L 1200mm x H 150mm      |
| MATERIAL | METAL + GLASS                | METAL + GLASS           |