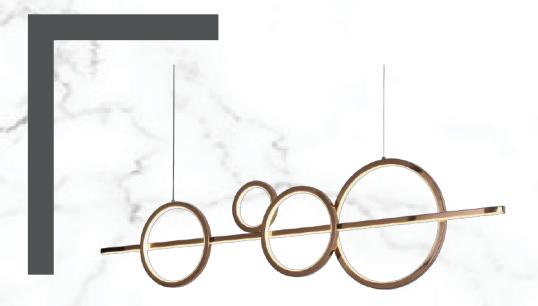

| MODEL    | GLC-CH-01-014                | GLC-CH-01-017           |
|----------|------------------------------|-------------------------|
| FINISH   | BLACK + CHROME + MILKY       | BLACK + ANTIQUE + MILKY |
| LAMP     | G9 * 6 nos                   | 3000k LED               |
| SIZE     | L 1000mm x W 200mm x H 200mm | L 1200mm x H 150mm      |
| MATERIAL | METAL + GLASS                | METAL + GLASS           |